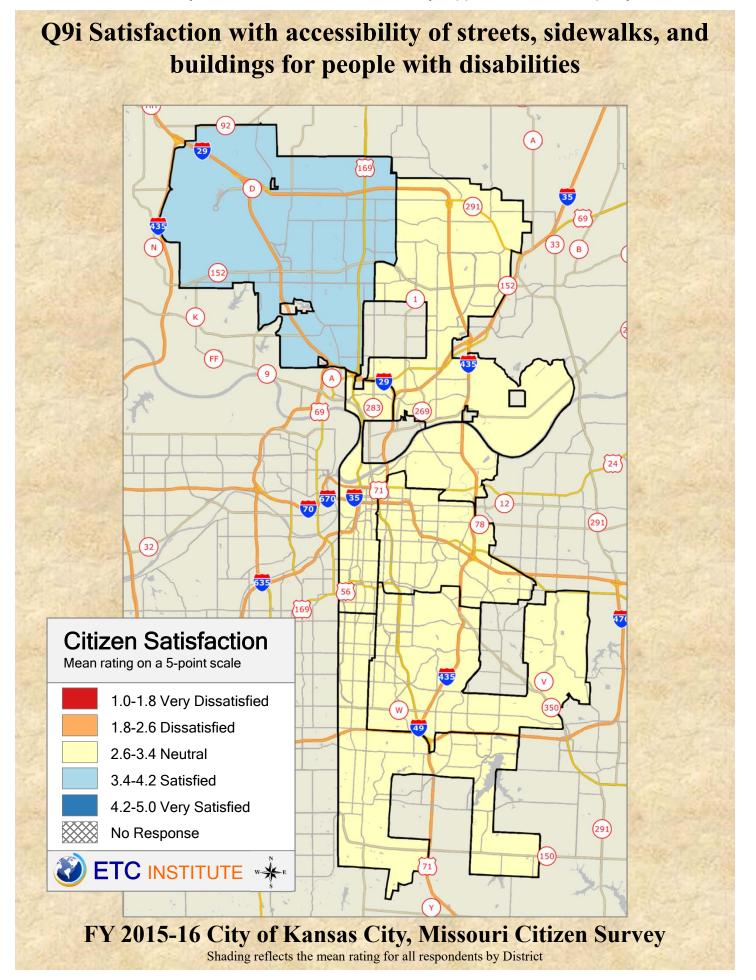

## **Interpreting the Maps**

The maps on the following pages show the mean ratings by District.

If all areas on a map are the same color, then residents generally feel the same about that issue regardless of the location of their home.

When reading the maps, please use the following color scheme as a guide:

- DARK/LIGHT BLUE shades indicate <u>POSITIVE</u> ratings. Shades of blue generally indicate satisfaction with a service.
- OFF-WHITE shades indicate <u>NEUTRAL</u> ratings. Shades of neutral generally indicate that residents thought the quality of service delivery is adequate.
- ORANGE/RED shades indicate <u>NEGATIVE</u> ratings. Shades of orange/red generally indicate dissatisfaction with a service.