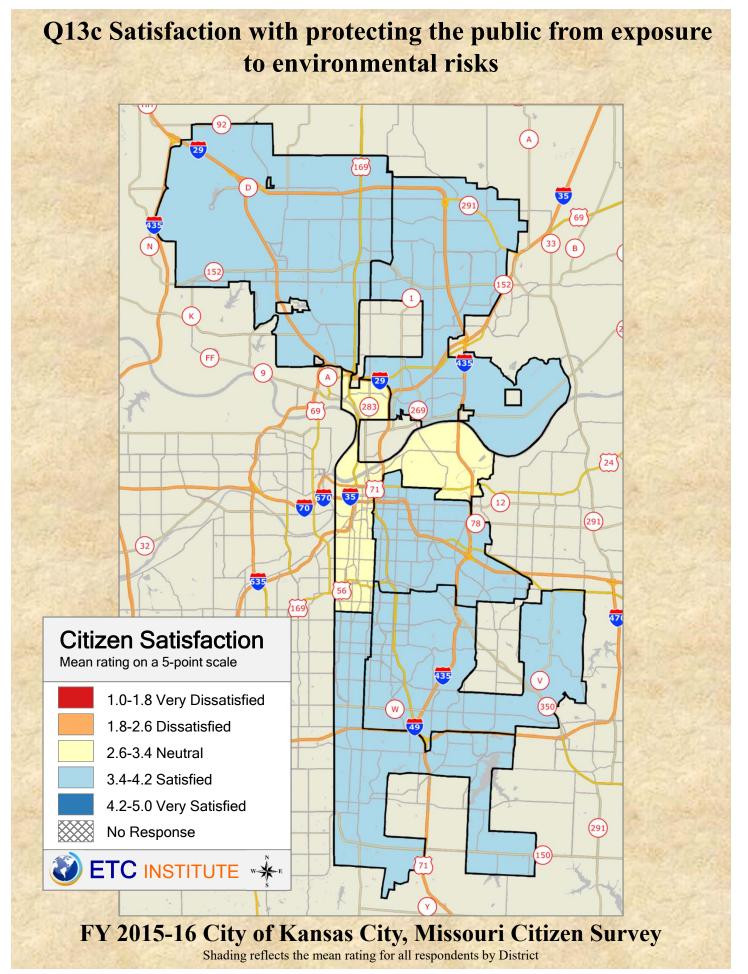

## **Interpreting the Maps**

The maps on the following pages show the mean ratings by District.

If all areas on a map are the same color, then residents generally feel the same about that issue regardless of the location of their home.

When reading the maps, please use the following color scheme as a guide:

- DARK/LIGHT BLUE shades indicate <u>POSITIVE</u> ratings. Shades of blue generally indicate satisfaction with a service.
- OFF-WHITE shades indicate <u>NEUTRAL</u> ratings. Shades of neutral generally indicate that residents thought the quality of service delivery is adequate.
- ORANGE/RED shades indicate <u>NEGATIVE</u> ratings. Shades of orange/red generally indicate dissatisfaction with a service.