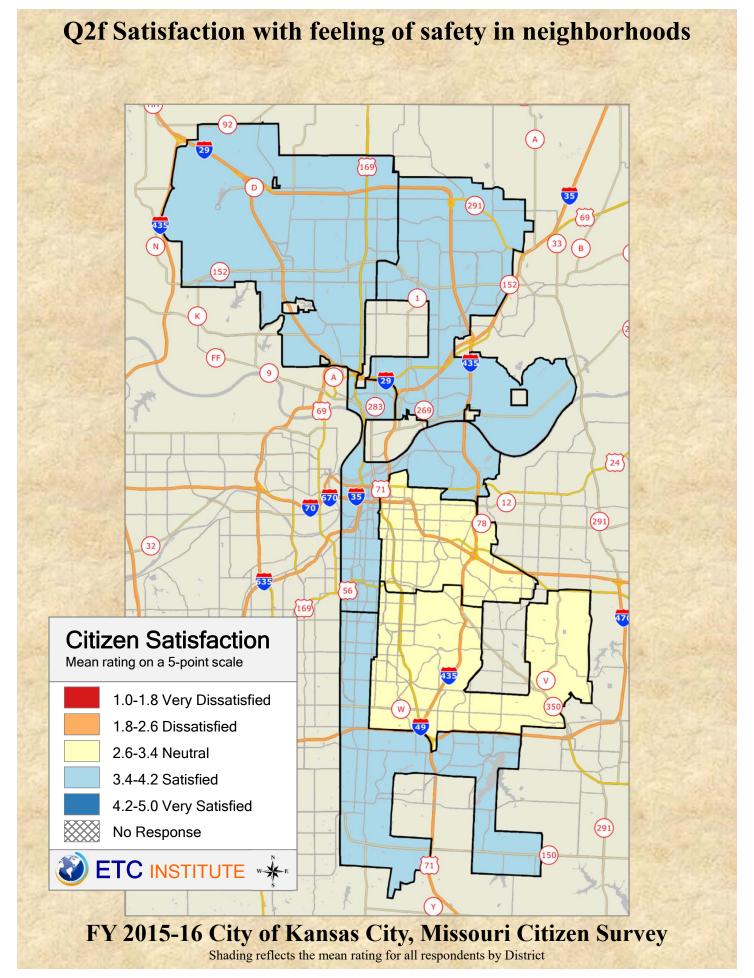

## **Interpreting the Maps**

The maps on the following pages show the mean ratings by District.

If all areas on a map are the same color, then residents generally feel the same about that issue regardless of the location of their home.

When reading the maps, please use the following color scheme as a guide:

- DARK/LIGHT BLUE shades indicate <u>POSITIVE</u> ratings. Shades of blue generally indicate satisfaction with a service.
- OFF-WHITE shades indicate <u>NEUTRAL</u> ratings. Shades of neutral generally indicate that residents thought the quality of service delivery is adequate.
- ORANGE/RED shades indicate <u>NEGATIVE</u> ratings. Shades of orange/red generally indicate dissatisfaction with a service.