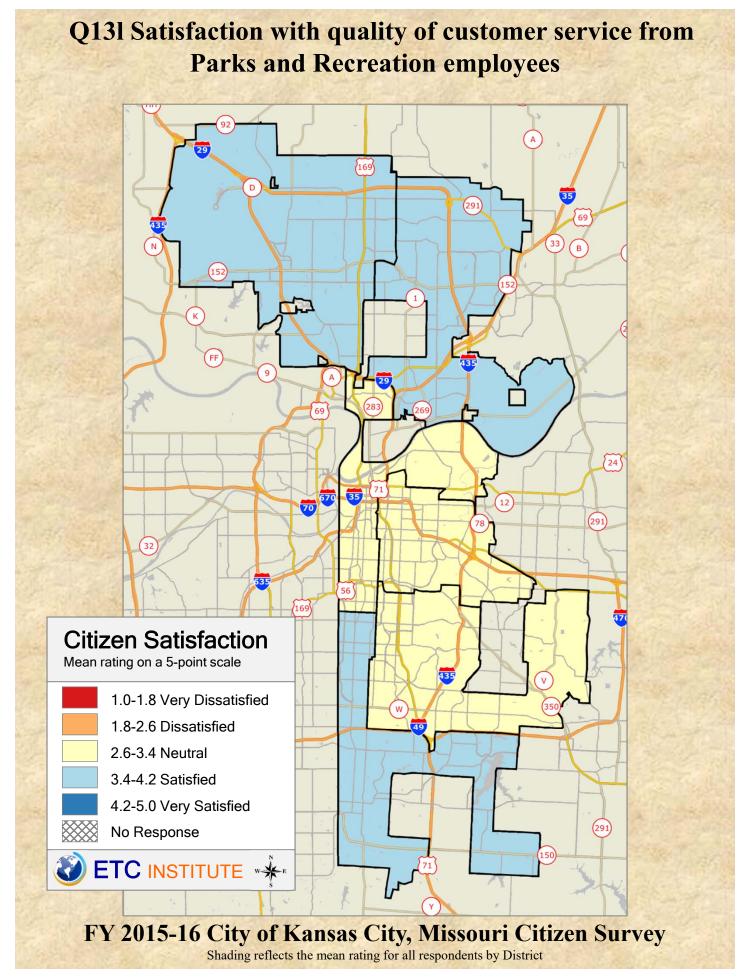

## **Interpreting the Maps**

The maps on the following pages show the mean ratings by District.

If all areas on a map are the same color, then residents generally feel the same about that issue regardless of the location of their home.

When reading the maps, please use the following color scheme as a guide:

- DARK/LIGHT BLUE shades indicate <u>POSITIVE</u> ratings. Shades of blue generally indicate satisfaction with a service.
- OFF-WHITE shades indicate <u>NEUTRAL</u> ratings. Shades of neutral generally indicate that residents thought the quality of service delivery is adequate.
- ORANGE/RED shades indicate <u>NEGATIVE</u> ratings. Shades of orange/red generally indicate dissatisfaction with a service.