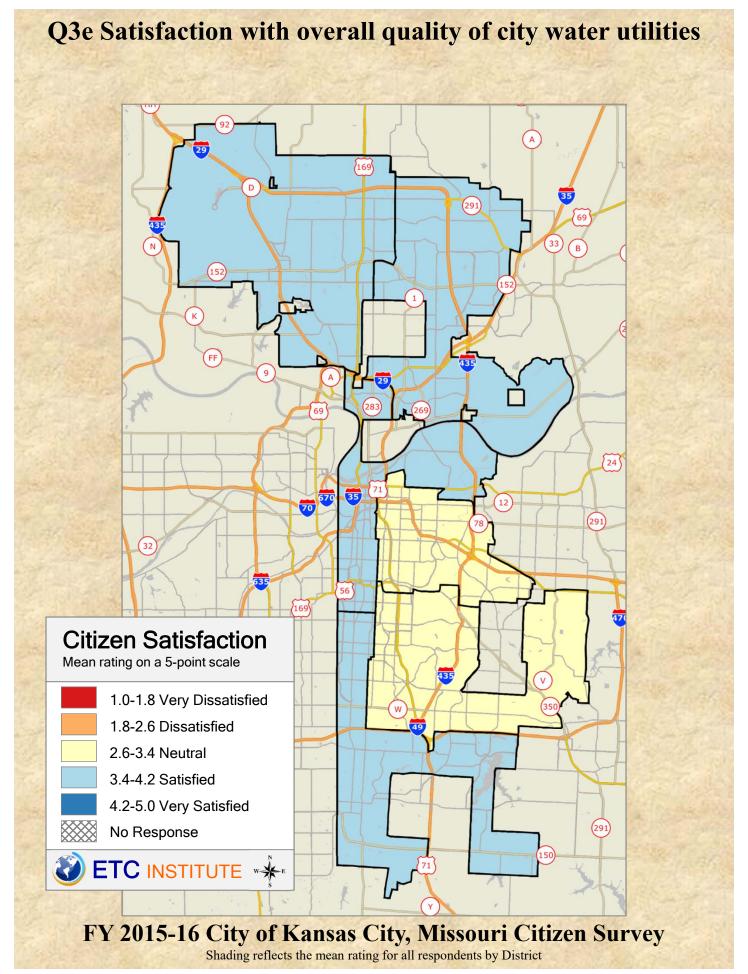

## **Interpreting the Maps**

The maps on the following pages show the mean ratings by District.

If all areas on a map are the same color, then residents generally feel the same about that issue regardless of the location of their home.

When reading the maps, please use the following color scheme as a guide:

- DARK/LIGHT BLUE shades indicate <u>POSITIVE</u> ratings. Shades of blue generally indicate satisfaction with a service.
- OFF-WHITE shades indicate <u>NEUTRAL</u> ratings. Shades of neutral generally indicate that residents thought the quality of service delivery is adequate.
- ORANGE/RED shades indicate <u>NEGATIVE</u> ratings. Shades of orange/red generally indicate dissatisfaction with a service.