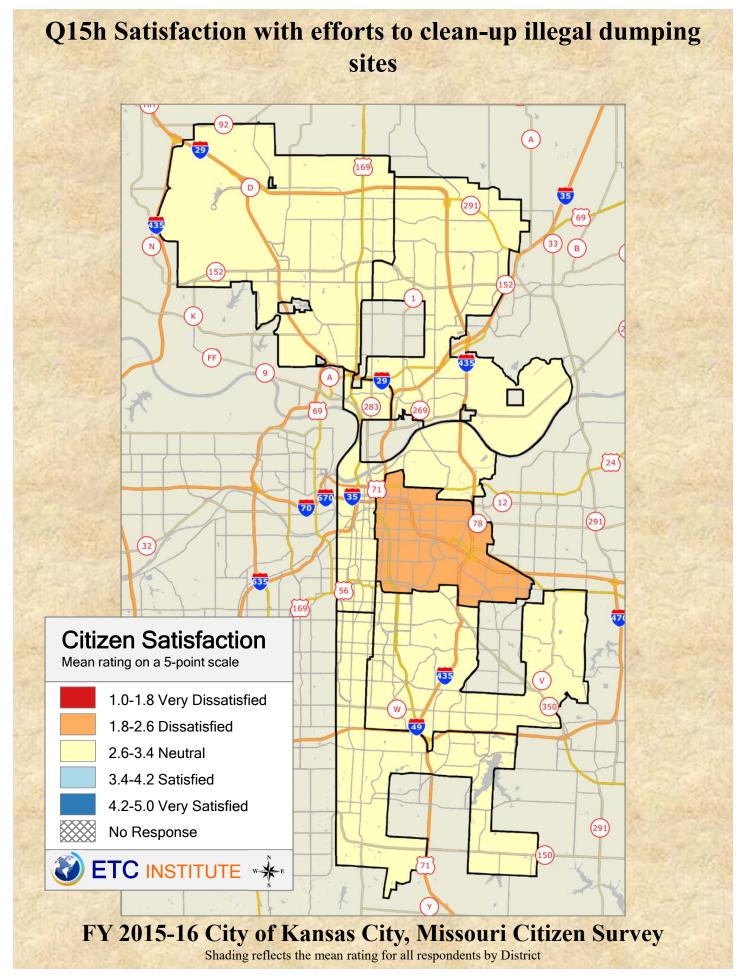

## **Interpreting the Maps**

The maps on the following pages show the mean ratings by District.

If all areas on a map are the same color, then residents generally feel the same about that issue regardless of the location of their home.

When reading the maps, please use the following color scheme as a guide:

- DARK/LIGHT BLUE shades indicate <u>POSITIVE</u> ratings. Shades of blue generally indicate satisfaction with a service.
- OFF-WHITE shades indicate <u>NEUTRAL</u> ratings. Shades of neutral generally indicate that residents thought the quality of service delivery is adequate.
- ORANGE/RED shades indicate <u>NEGATIVE</u> ratings. Shades of orange/red generally indicate dissatisfaction with a service.