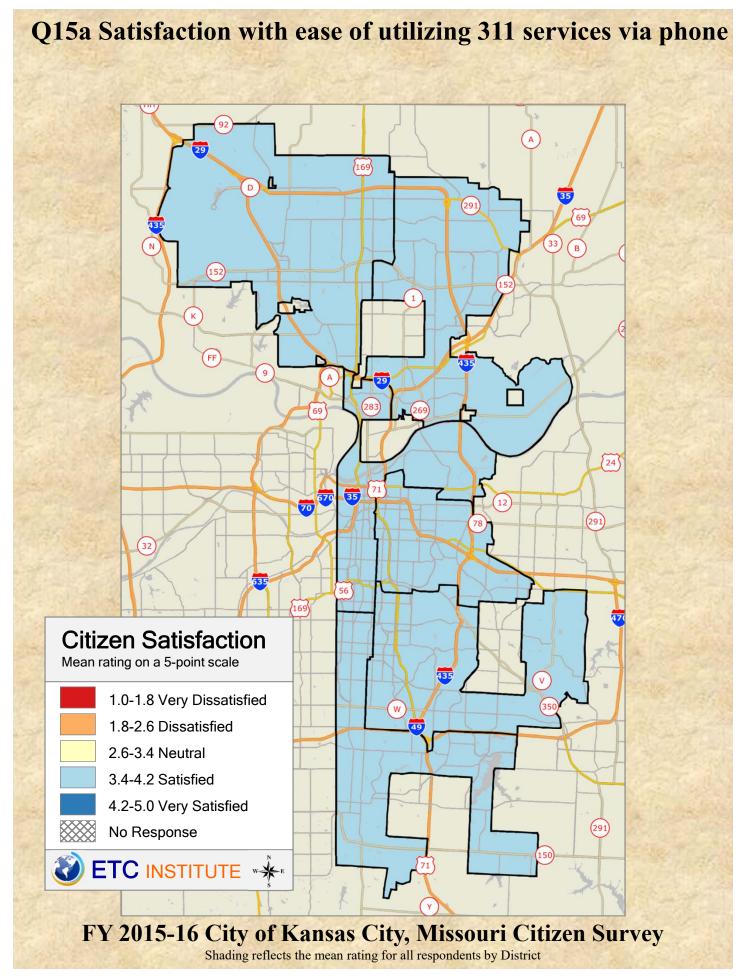

## **Interpreting the Maps**

The maps on the following pages show the mean ratings by District.

If all areas on a map are the same color, then residents generally feel the same about that issue regardless of the location of their home.

When reading the maps, please use the following color scheme as a guide:

- DARK/LIGHT BLUE shades indicate <u>POSITIVE</u> ratings. Shades of blue generally indicate satisfaction with a service.
- OFF-WHITE shades indicate <u>NEUTRAL</u> ratings. Shades of neutral generally indicate that residents thought the quality of service delivery is adequate.
- ORANGE/RED shades indicate <u>NEGATIVE</u> ratings. Shades of orange/red generally indicate dissatisfaction with a service.