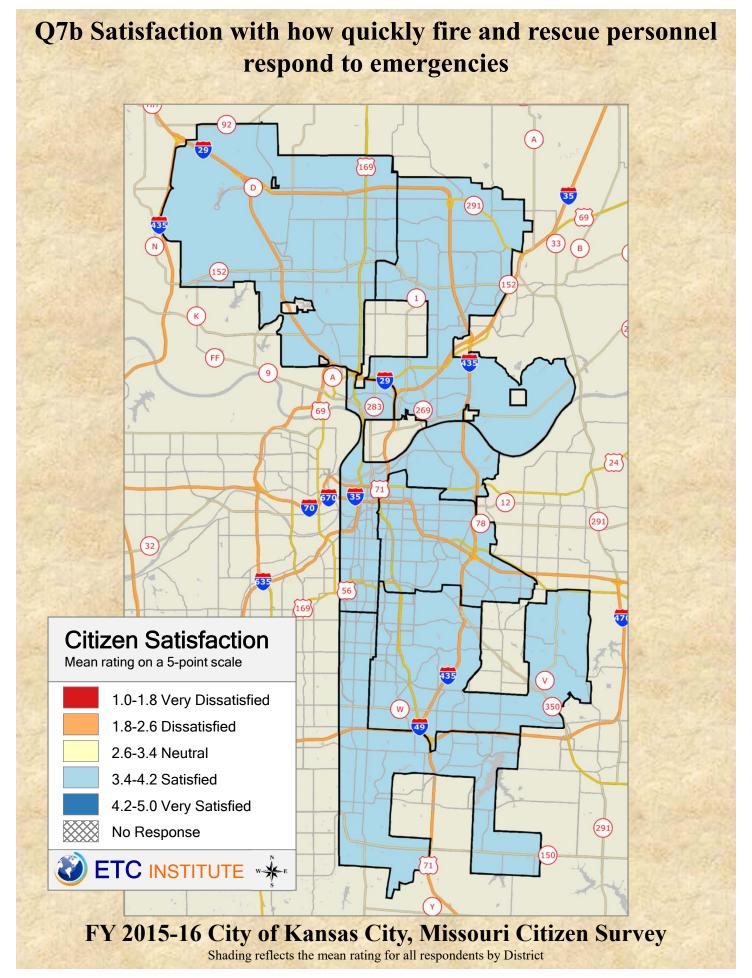

## **Interpreting the Maps**

The maps on the following pages show the mean ratings by District.

If all areas on a map are the same color, then residents generally feel the same about that issue regardless of the location of their home.

When reading the maps, please use the following color scheme as a guide:

- DARK/LIGHT BLUE shades indicate <u>POSITIVE</u> ratings. Shades of blue generally indicate satisfaction with a service.
- OFF-WHITE shades indicate <u>NEUTRAL</u> ratings. Shades of neutral generally indicate that residents thought the quality of service delivery is adequate.
- ORANGE/RED shades indicate <u>NEGATIVE</u> ratings. Shades of orange/red generally indicate dissatisfaction with a service.