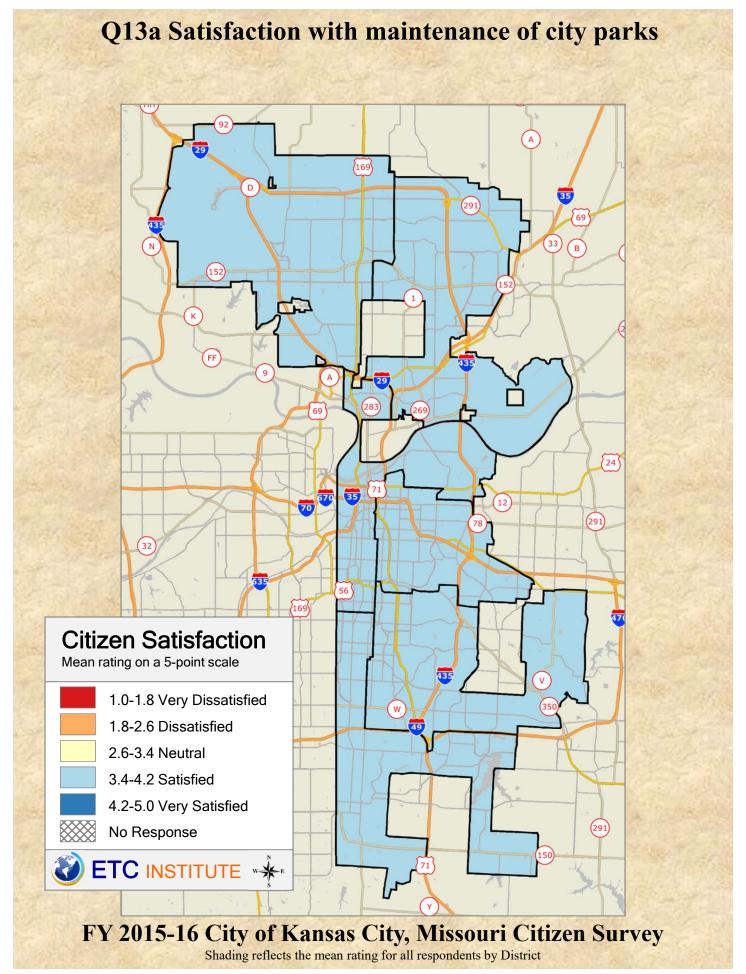

## **Interpreting the Maps**

The maps on the following pages show the mean ratings by District.

If all areas on a map are the same color, then residents generally feel the same about that issue regardless of the location of their home.

When reading the maps, please use the following color scheme as a guide:

- DARK/LIGHT BLUE shades indicate <u>POSITIVE</u> ratings. Shades of blue generally indicate satisfaction with a service.
- OFF-WHITE shades indicate <u>NEUTRAL</u> ratings. Shades of neutral generally indicate that residents thought the quality of service delivery is adequate.
- ORANGE/RED shades indicate <u>NEGATIVE</u> ratings. Shades of orange/red generally indicate dissatisfaction with a service.