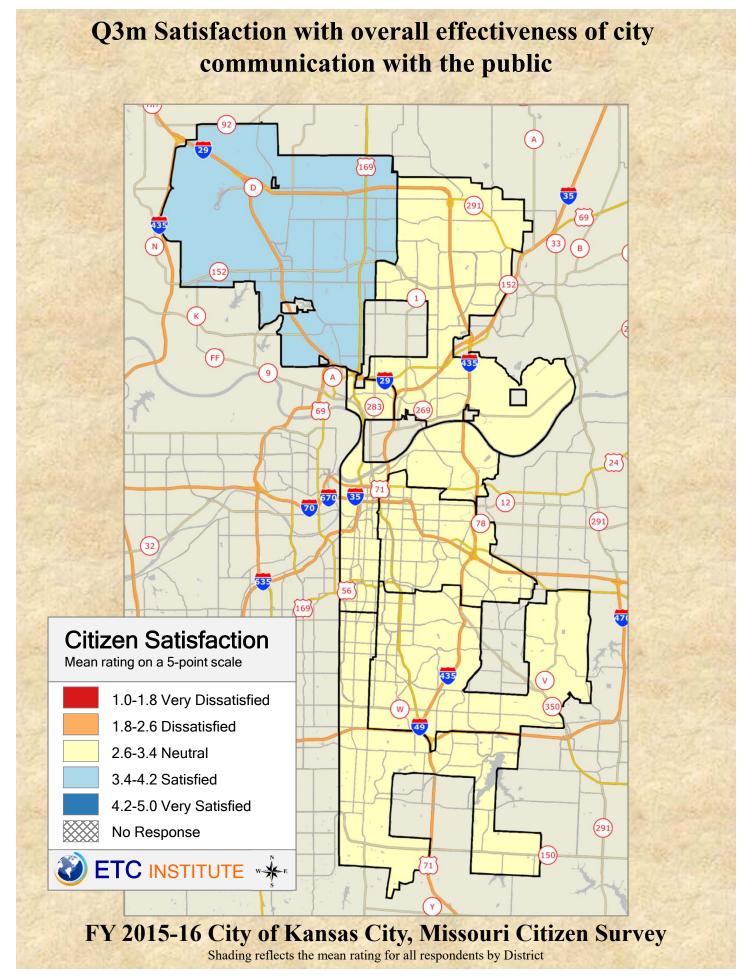

## **Interpreting the Maps**

The maps on the following pages show the mean ratings by District.

If all areas on a map are the same color, then residents generally feel the same about that issue regardless of the location of their home.

When reading the maps, please use the following color scheme as a guide:

- DARK/LIGHT BLUE shades indicate <u>POSITIVE</u> ratings. Shades of blue generally indicate satisfaction with a service.
- OFF-WHITE shades indicate <u>NEUTRAL</u> ratings. Shades of neutral generally indicate that residents thought the quality of service delivery is adequate.
- ORANGE/RED shades indicate <u>NEGATIVE</u> ratings. Shades of orange/red generally indicate dissatisfaction with a service.