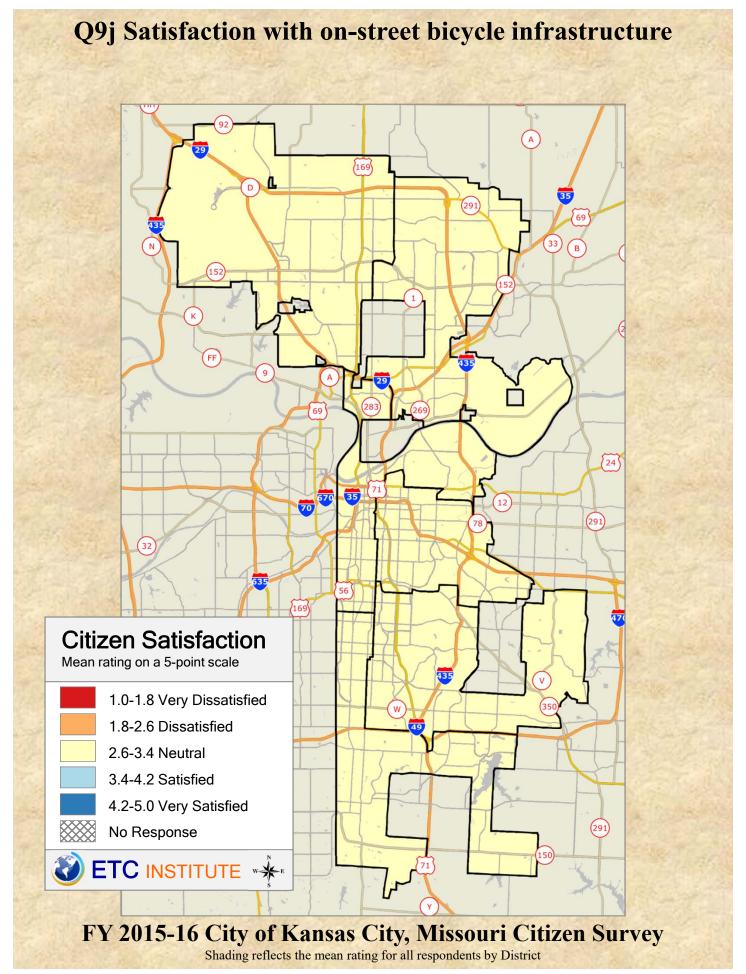

## **Interpreting the Maps**

The maps on the following pages show the mean ratings by District.

If all areas on a map are the same color, then residents generally feel the same about that issue regardless of the location of their home.

When reading the maps, please use the following color scheme as a guide:

- DARK/LIGHT BLUE shades indicate <u>POSITIVE</u> ratings. Shades of blue generally indicate satisfaction with a service.
- OFF-WHITE shades indicate <u>NEUTRAL</u> ratings. Shades of neutral generally indicate that residents thought the quality of service delivery is adequate.
- ORANGE/RED shades indicate <u>NEGATIVE</u> ratings. Shades of orange/red generally indicate dissatisfaction with a service.