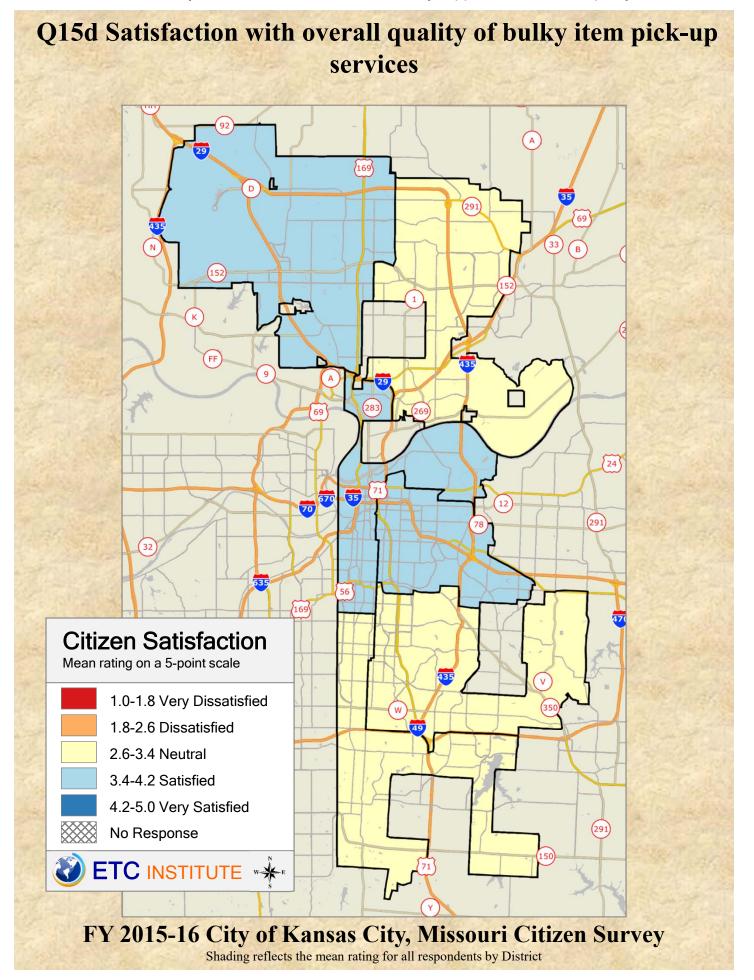

## **Interpreting the Maps**

The maps on the following pages show the mean ratings by District.

If all areas on a map are the same color, then residents generally feel the same about that issue regardless of the location of their home.

When reading the maps, please use the following color scheme as a guide:

- DARK/LIGHT BLUE shades indicate <u>POSITIVE</u> ratings. Shades of blue generally indicate satisfaction with a service.
- OFF-WHITE shades indicate <u>NEUTRAL</u> ratings. Shades of neutral generally indicate that residents thought the quality of service delivery is adequate.
- ORANGE/RED shades indicate <u>NEGATIVE</u> ratings. Shades of orange/red generally indicate dissatisfaction with a service.