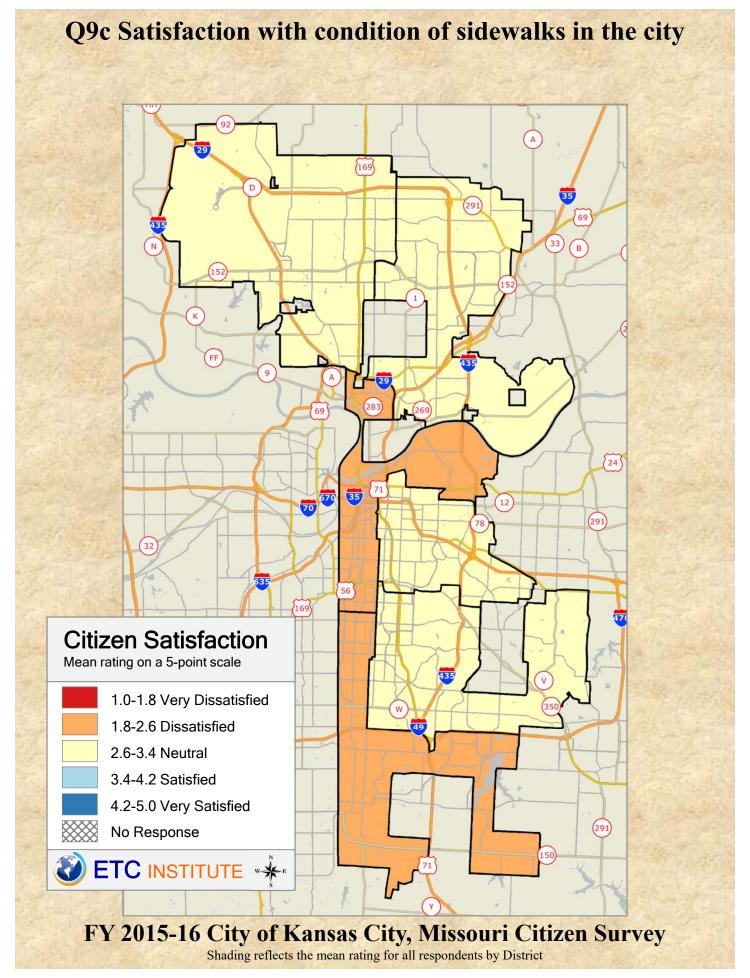

## **Interpreting the Maps**

The maps on the following pages show the mean ratings by District.

If all areas on a map are the same color, then residents generally feel the same about that issue regardless of the location of their home.

When reading the maps, please use the following color scheme as a guide:

- DARK/LIGHT BLUE shades indicate <u>POSITIVE</u> ratings. Shades of blue generally indicate satisfaction with a service.
- OFF-WHITE shades indicate <u>NEUTRAL</u> ratings. Shades of neutral generally indicate that residents thought the quality of service delivery is adequate.
- ORANGE/RED shades indicate <u>NEGATIVE</u> ratings. Shades of orange/red generally indicate dissatisfaction with a service.