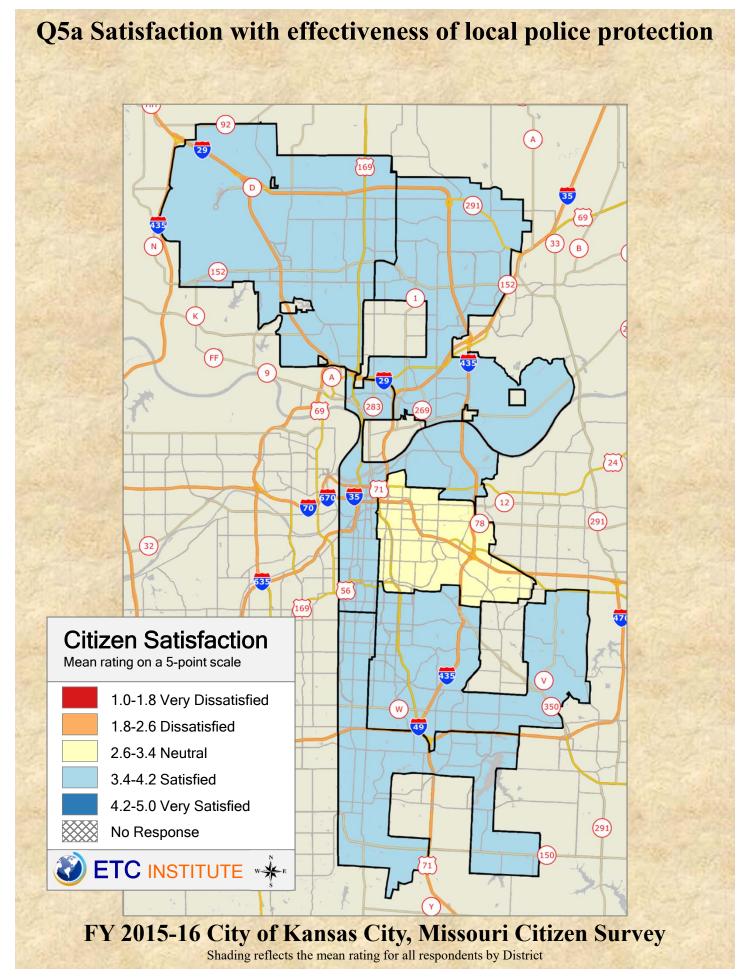

## **Interpreting the Maps**

The maps on the following pages show the mean ratings by District.

If all areas on a map are the same color, then residents generally feel the same about that issue regardless of the location of their home.

When reading the maps, please use the following color scheme as a guide:

- DARK/LIGHT BLUE shades indicate <u>POSITIVE</u> ratings. Shades of blue generally indicate satisfaction with a service.
- OFF-WHITE shades indicate <u>NEUTRAL</u> ratings. Shades of neutral generally indicate that residents thought the quality of service delivery is adequate.
- ORANGE/RED shades indicate <u>NEGATIVE</u> ratings. Shades of orange/red generally indicate dissatisfaction with a service.