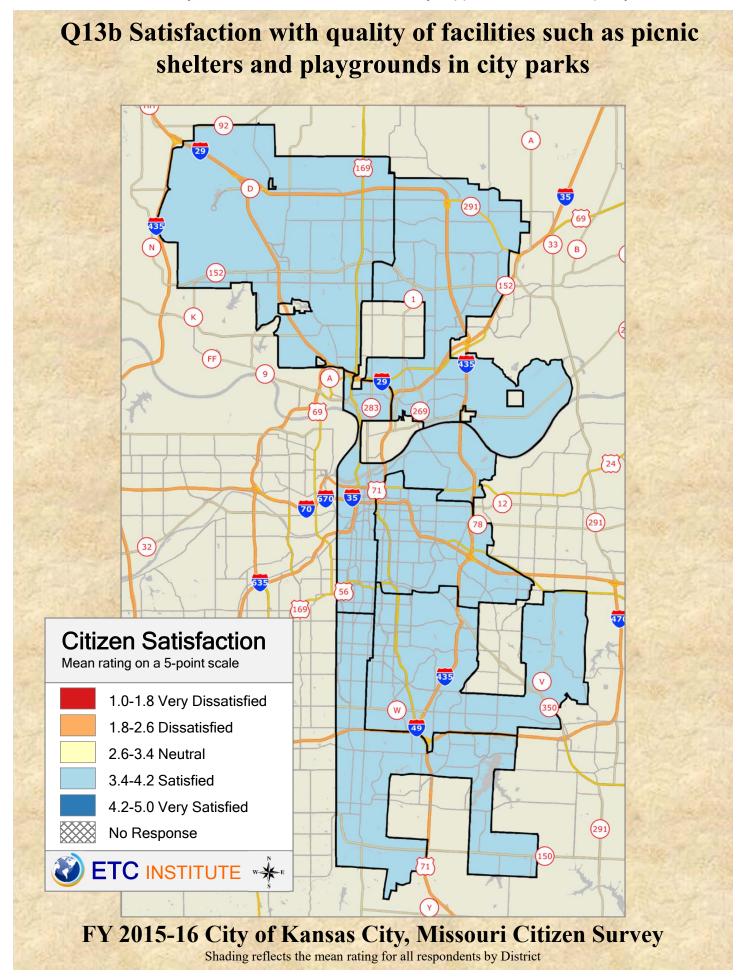

## **Interpreting the Maps**

The maps on the following pages show the mean ratings by District.

If all areas on a map are the same color, then residents generally feel the same about that issue regardless of the location of their home.

When reading the maps, please use the following color scheme as a guide:

- DARK/LIGHT BLUE shades indicate <u>POSITIVE</u> ratings. Shades of blue generally indicate satisfaction with a service.
- OFF-WHITE shades indicate <u>NEUTRAL</u> ratings. Shades of neutral generally indicate that residents thought the quality of service delivery is adequate.
- ORANGE/RED shades indicate <u>NEGATIVE</u> ratings. Shades of orange/red generally indicate dissatisfaction with a service.