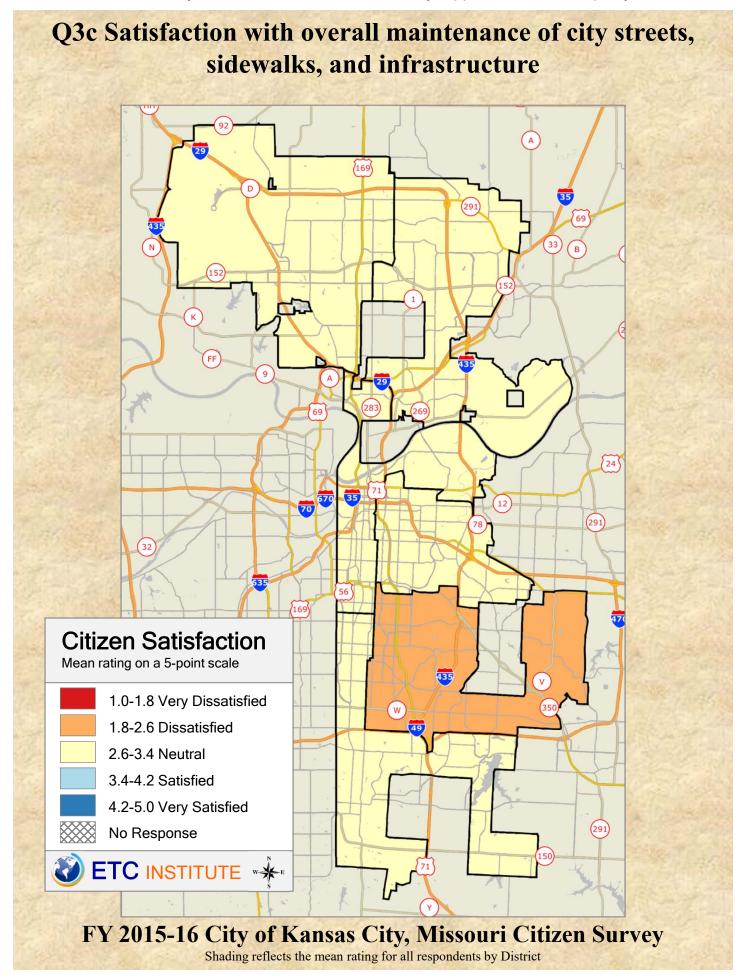

## **Interpreting the Maps**

The maps on the following pages show the mean ratings by District.

If all areas on a map are the same color, then residents generally feel the same about that issue regardless of the location of their home.

When reading the maps, please use the following color scheme as a guide:

- DARK/LIGHT BLUE shades indicate <u>POSITIVE</u> ratings. Shades of blue generally indicate satisfaction with a service.
- OFF-WHITE shades indicate <u>NEUTRAL</u> ratings. Shades of neutral generally indicate that residents thought the quality of service delivery is adequate.
- ORANGE/RED shades indicate <u>NEGATIVE</u> ratings. Shades of orange/red generally indicate dissatisfaction with a service.