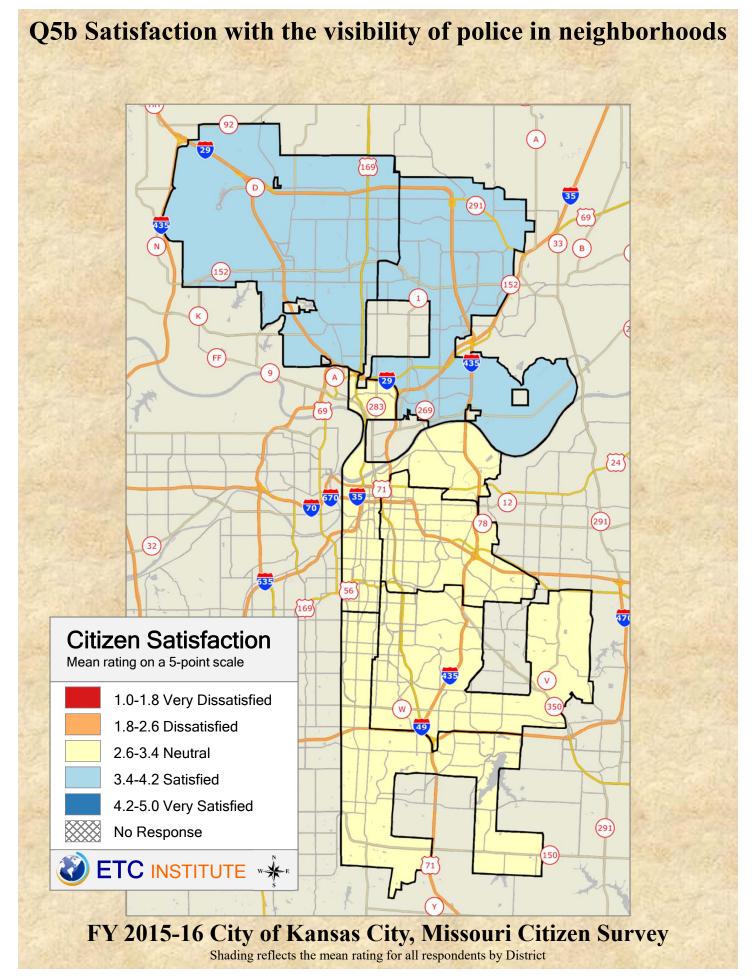

## **Interpreting the Maps**

The maps on the following pages show the mean ratings by District.

If all areas on a map are the same color, then residents generally feel the same about that issue regardless of the location of their home.

When reading the maps, please use the following color scheme as a guide:

- DARK/LIGHT BLUE shades indicate <u>POSITIVE</u> ratings. Shades of blue generally indicate satisfaction with a service.
- OFF-WHITE shades indicate <u>NEUTRAL</u> ratings. Shades of neutral generally indicate that residents thought the quality of service delivery is adequate.
- ORANGE/RED shades indicate <u>NEGATIVE</u> ratings. Shades of orange/red generally indicate dissatisfaction with a service.