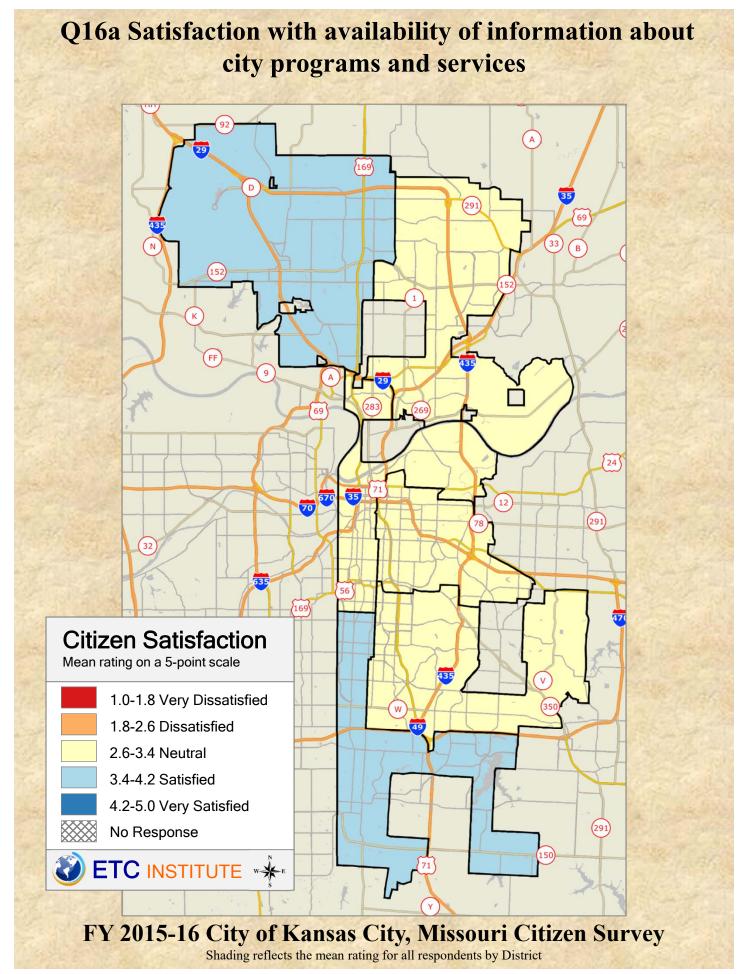

## **Interpreting the Maps**

The maps on the following pages show the mean ratings by District.

If all areas on a map are the same color, then residents generally feel the same about that issue regardless of the location of their home.

When reading the maps, please use the following color scheme as a guide:

- DARK/LIGHT BLUE shades indicate <u>POSITIVE</u> ratings. Shades of blue generally indicate satisfaction with a service.
- OFF-WHITE shades indicate <u>NEUTRAL</u> ratings. Shades of neutral generally indicate that residents thought the quality of service delivery is adequate.
- ORANGE/RED shades indicate <u>NEGATIVE</u> ratings. Shades of orange/red generally indicate dissatisfaction with a service.