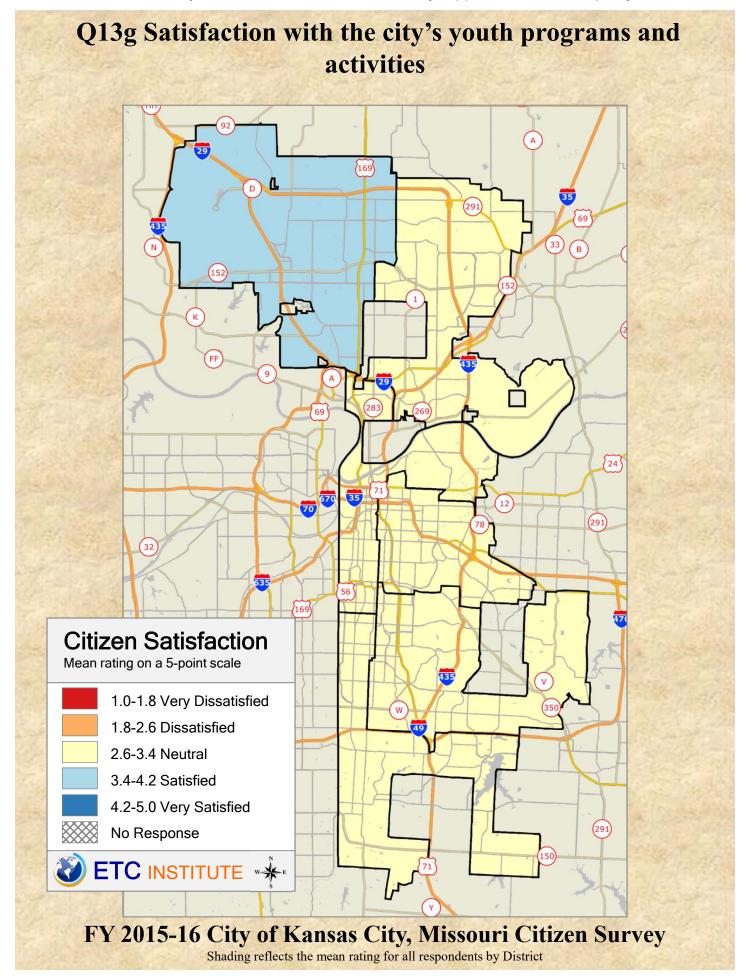

## **Interpreting the Maps**

The maps on the following pages show the mean ratings by District.

If all areas on a map are the same color, then residents generally feel the same about that issue regardless of the location of their home.

When reading the maps, please use the following color scheme as a guide:

- DARK/LIGHT BLUE shades indicate <u>POSITIVE</u> ratings. Shades of blue generally indicate satisfaction with a service.
- OFF-WHITE shades indicate <u>NEUTRAL</u> ratings. Shades of neutral generally indicate that residents thought the quality of service delivery is adequate.
- ORANGE/RED shades indicate <u>NEGATIVE</u> ratings. Shades of orange/red generally indicate dissatisfaction with a service.