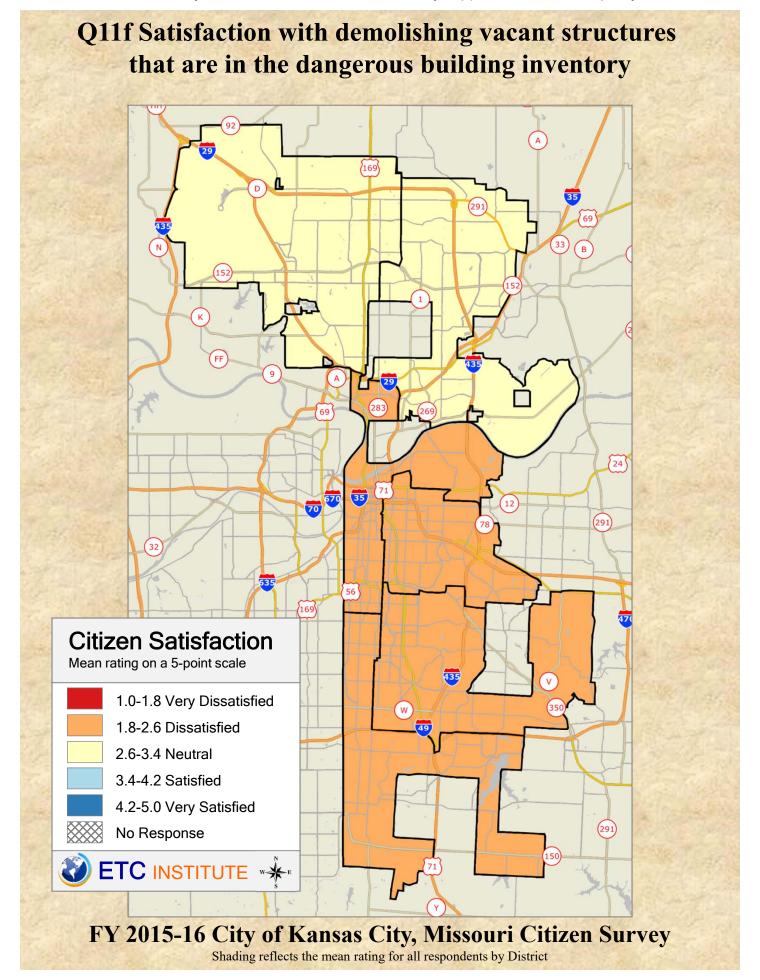

## **Interpreting the Maps**

The maps on the following pages show the mean ratings by District.

If all areas on a map are the same color, then residents generally feel the same about that issue regardless of the location of their home.

When reading the maps, please use the following color scheme as a guide:

- DARK/LIGHT BLUE shades indicate <u>POSITIVE</u> ratings. Shades of blue generally indicate satisfaction with a service.
- OFF-WHITE shades indicate <u>NEUTRAL</u> ratings. Shades of neutral generally indicate that residents thought the quality of service delivery is adequate.
- ORANGE/RED shades indicate <u>NEGATIVE</u> ratings. Shades of orange/red generally indicate dissatisfaction with a service.