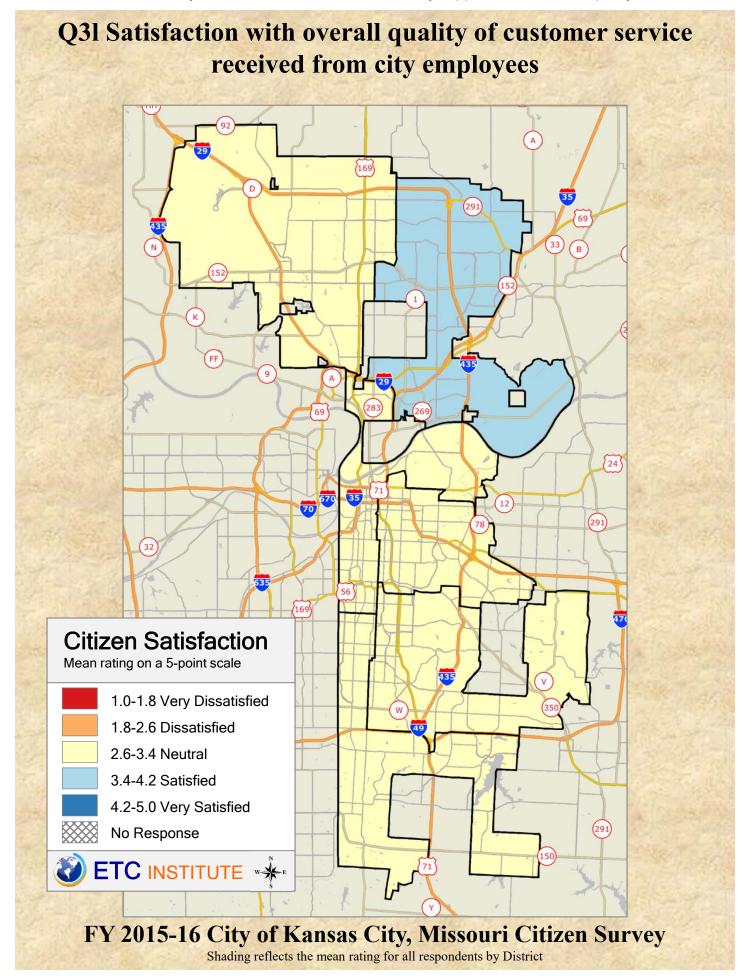

## **Interpreting the Maps**

The maps on the following pages show the mean ratings by District.

If all areas on a map are the same color, then residents generally feel the same about that issue regardless of the location of their home.

When reading the maps, please use the following color scheme as a guide:

- DARK/LIGHT BLUE shades indicate <u>POSITIVE</u> ratings. Shades of blue generally indicate satisfaction with a service.
- OFF-WHITE shades indicate <u>NEUTRAL</u> ratings. Shades of neutral generally indicate that residents thought the quality of service delivery is adequate.
- ORANGE/RED shades indicate <u>NEGATIVE</u> ratings. Shades of orange/red generally indicate dissatisfaction with a service.