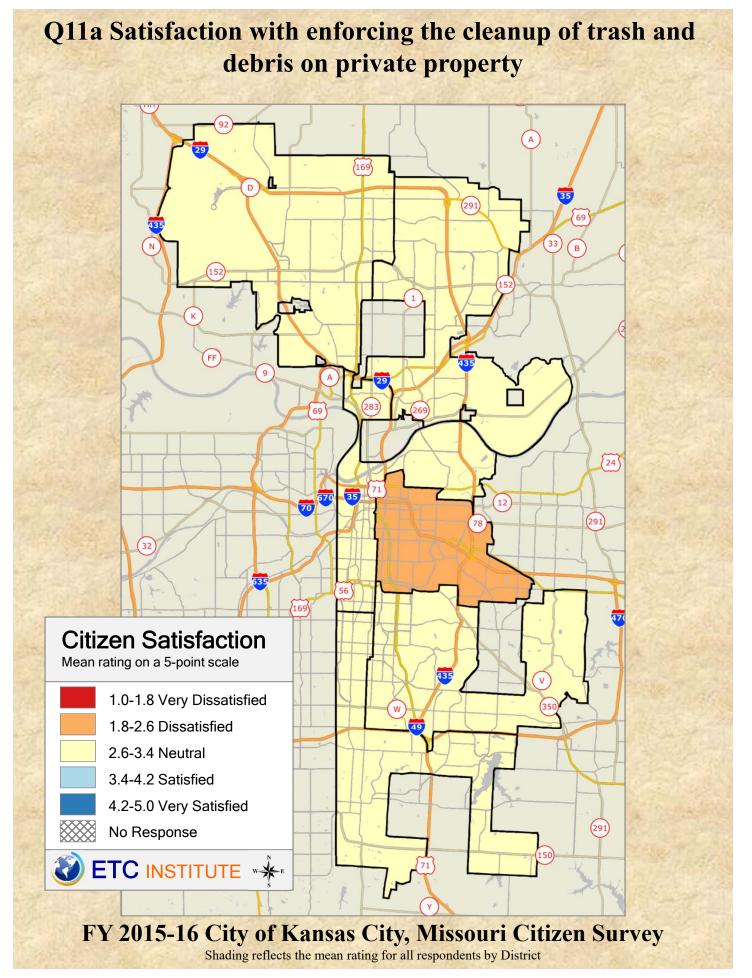

## **Interpreting the Maps**

The maps on the following pages show the mean ratings by District.

If all areas on a map are the same color, then residents generally feel the same about that issue regardless of the location of their home.

When reading the maps, please use the following color scheme as a guide:

- DARK/LIGHT BLUE shades indicate <u>POSITIVE</u> ratings. Shades of blue generally indicate satisfaction with a service.
- OFF-WHITE shades indicate <u>NEUTRAL</u> ratings. Shades of neutral generally indicate that residents thought the quality of service delivery is adequate.
- ORANGE/RED shades indicate <u>NEGATIVE</u> ratings. Shades of orange/red generally indicate dissatisfaction with a service.