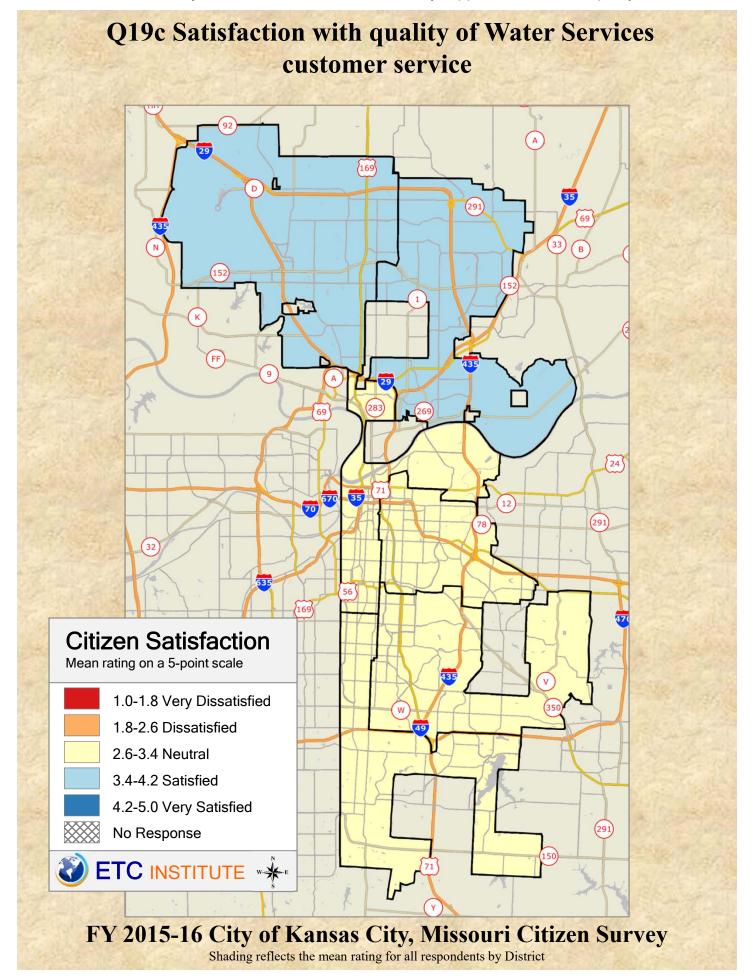

## **Interpreting the Maps**

The maps on the following pages show the mean ratings by District.

If all areas on a map are the same color, then residents generally feel the same about that issue regardless of the location of their home.

When reading the maps, please use the following color scheme as a guide:

- DARK/LIGHT BLUE shades indicate <u>POSITIVE</u> ratings. Shades of blue generally indicate satisfaction with a service.
- OFF-WHITE shades indicate <u>NEUTRAL</u> ratings. Shades of neutral generally indicate that residents thought the quality of service delivery is adequate.
- ORANGE/RED shades indicate <u>NEGATIVE</u> ratings. Shades of orange/red generally indicate dissatisfaction with a service.