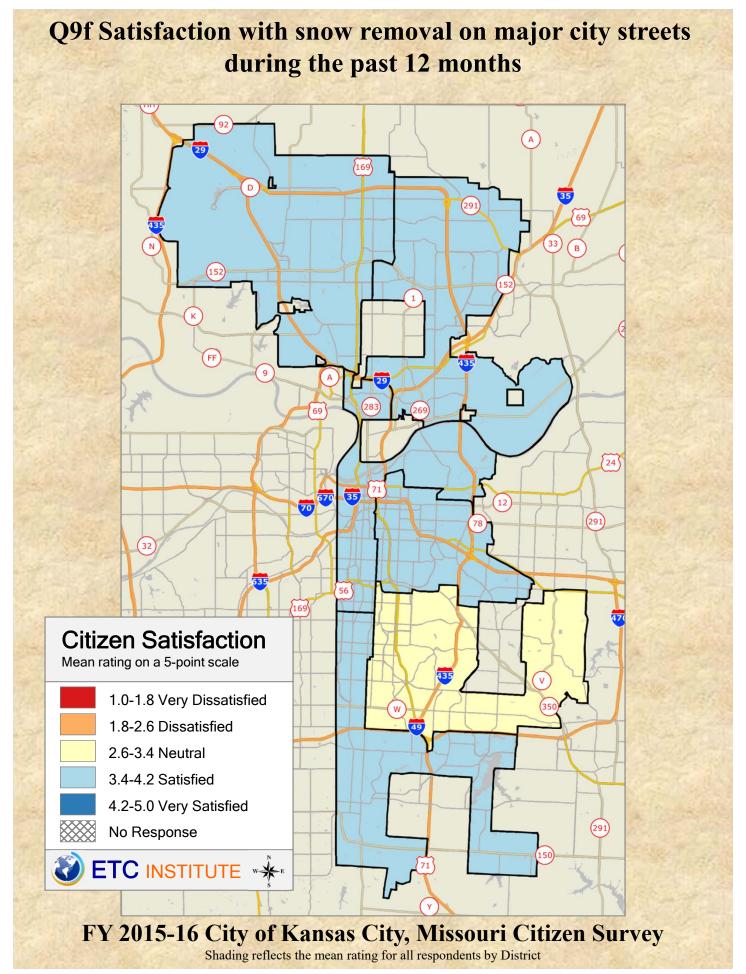

## **Interpreting the Maps**

The maps on the following pages show the mean ratings by District.

If all areas on a map are the same color, then residents generally feel the same about that issue regardless of the location of their home.

When reading the maps, please use the following color scheme as a guide:

- DARK/LIGHT BLUE shades indicate <u>POSITIVE</u> ratings. Shades of blue generally indicate satisfaction with a service.
- OFF-WHITE shades indicate <u>NEUTRAL</u> ratings. Shades of neutral generally indicate that residents thought the quality of service delivery is adequate.
- ORANGE/RED shades indicate <u>NEGATIVE</u> ratings. Shades of orange/red generally indicate dissatisfaction with a service.