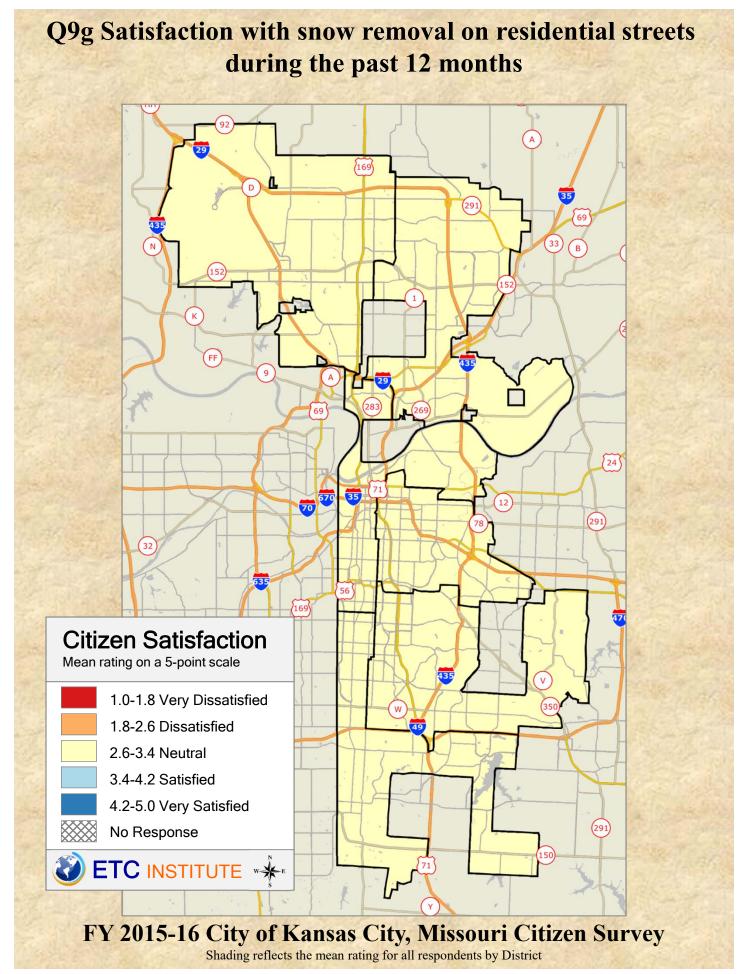

## **Interpreting the Maps**

The maps on the following pages show the mean ratings by District.

If all areas on a map are the same color, then residents generally feel the same about that issue regardless of the location of their home.

When reading the maps, please use the following color scheme as a guide:

- DARK/LIGHT BLUE shades indicate <u>POSITIVE</u> ratings. Shades of blue generally indicate satisfaction with a service.
- OFF-WHITE shades indicate <u>NEUTRAL</u> ratings. Shades of neutral generally indicate that residents thought the quality of service delivery is adequate.
- ORANGE/RED shades indicate <u>NEGATIVE</u> ratings. Shades of orange/red generally indicate dissatisfaction with a service.