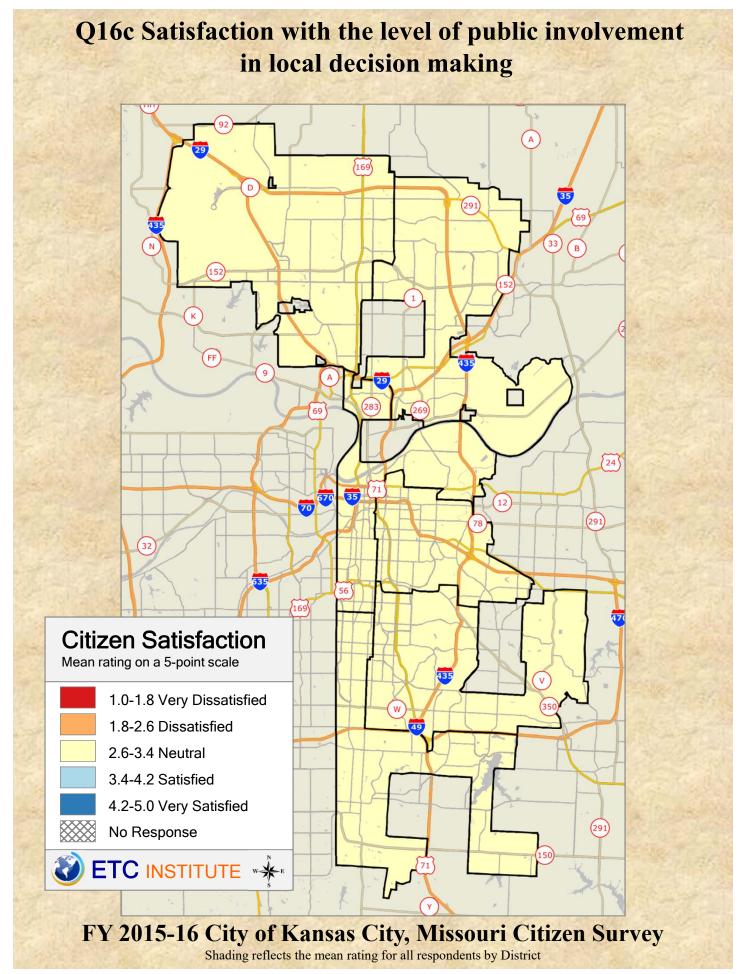

## **Interpreting the Maps**

The maps on the following pages show the mean ratings by District.

If all areas on a map are the same color, then residents generally feel the same about that issue regardless of the location of their home.

When reading the maps, please use the following color scheme as a guide:

- DARK/LIGHT BLUE shades indicate <u>POSITIVE</u> ratings. Shades of blue generally indicate satisfaction with a service.
- OFF-WHITE shades indicate <u>NEUTRAL</u> ratings. Shades of neutral generally indicate that residents thought the quality of service delivery is adequate.
- ORANGE/RED shades indicate <u>NEGATIVE</u> ratings. Shades of orange/red generally indicate dissatisfaction with a service.