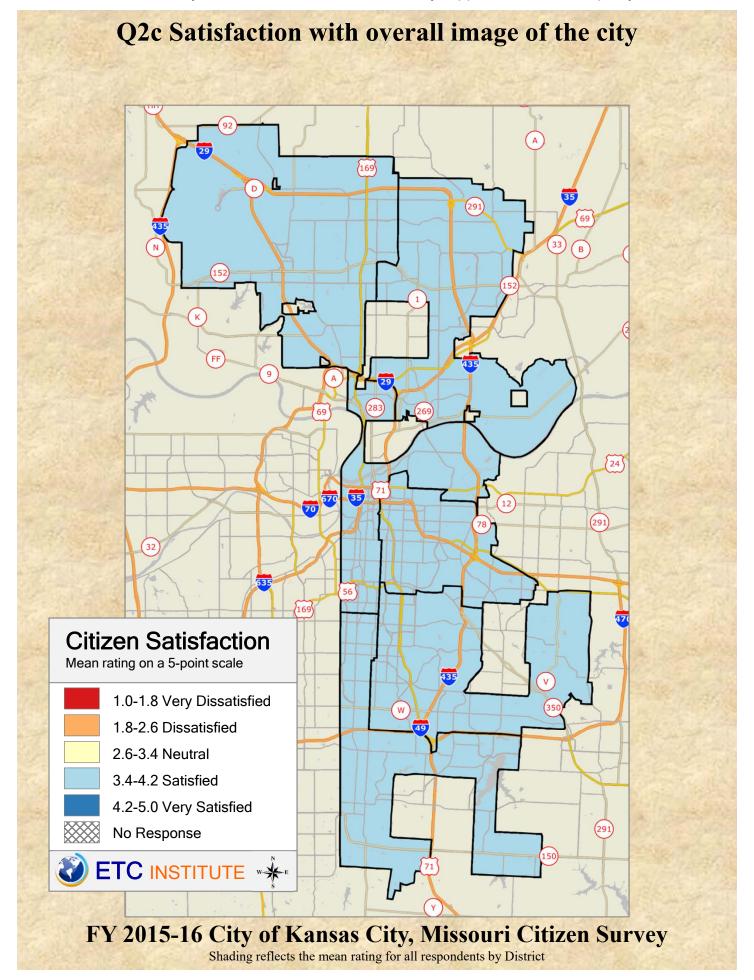

## **Interpreting the Maps**

The maps on the following pages show the mean ratings by District.

If all areas on a map are the same color, then residents generally feel the same about that issue regardless of the location of their home.

When reading the maps, please use the following color scheme as a guide:

- DARK/LIGHT BLUE shades indicate <u>POSITIVE</u> ratings. Shades of blue generally indicate satisfaction with a service.
- OFF-WHITE shades indicate <u>NEUTRAL</u> ratings. Shades of neutral generally indicate that residents thought the quality of service delivery is adequate.
- ORANGE/RED shades indicate <u>NEGATIVE</u> ratings. Shades of orange/red generally indicate dissatisfaction with a service.