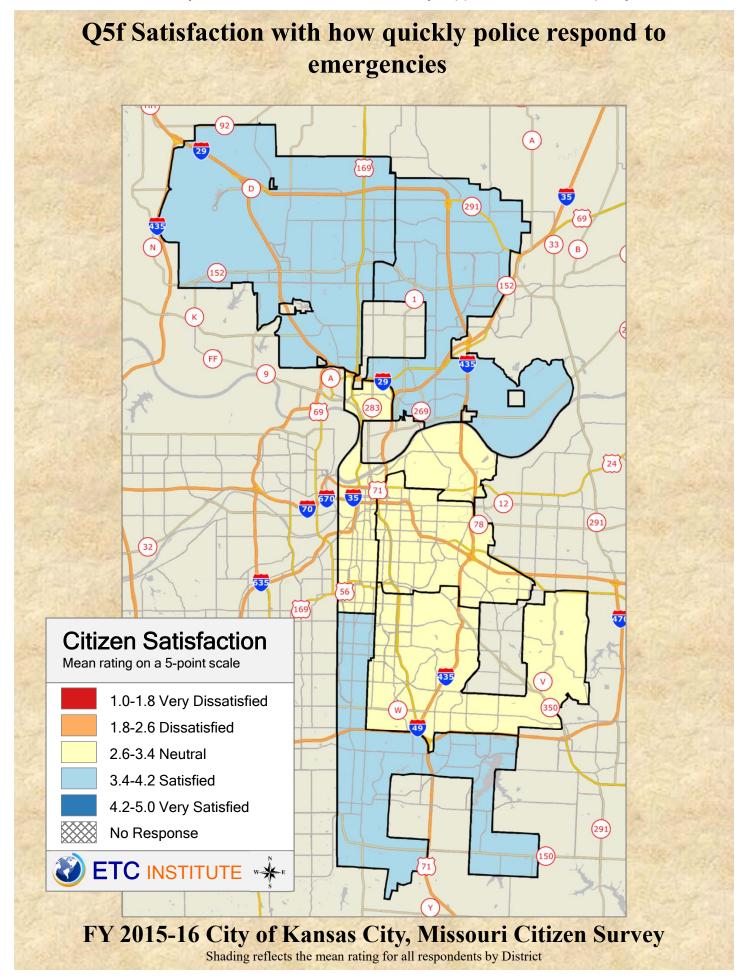

## **Interpreting the Maps**

The maps on the following pages show the mean ratings by District.

If all areas on a map are the same color, then residents generally feel the same about that issue regardless of the location of their home.

When reading the maps, please use the following color scheme as a guide:

- DARK/LIGHT BLUE shades indicate <u>POSITIVE</u> ratings. Shades of blue generally indicate satisfaction with a service.
- OFF-WHITE shades indicate <u>NEUTRAL</u> ratings. Shades of neutral generally indicate that residents thought the quality of service delivery is adequate.
- ORANGE/RED shades indicate <u>NEGATIVE</u> ratings. Shades of orange/red generally indicate dissatisfaction with a service.