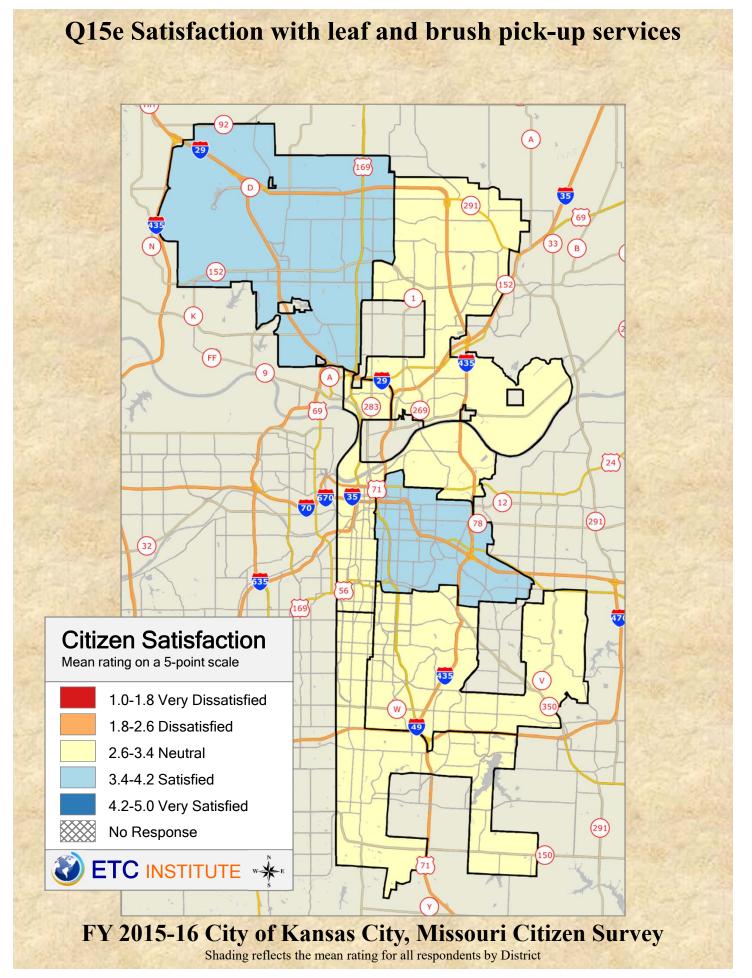

## **Interpreting the Maps**

The maps on the following pages show the mean ratings by District.

If all areas on a map are the same color, then residents generally feel the same about that issue regardless of the location of their home.

When reading the maps, please use the following color scheme as a guide:

- DARK/LIGHT BLUE shades indicate <u>POSITIVE</u> ratings. Shades of blue generally indicate satisfaction with a service.
- OFF-WHITE shades indicate <u>NEUTRAL</u> ratings. Shades of neutral generally indicate that residents thought the quality of service delivery is adequate.
- ORANGE/RED shades indicate <u>NEGATIVE</u> ratings. Shades of orange/red generally indicate dissatisfaction with a service.