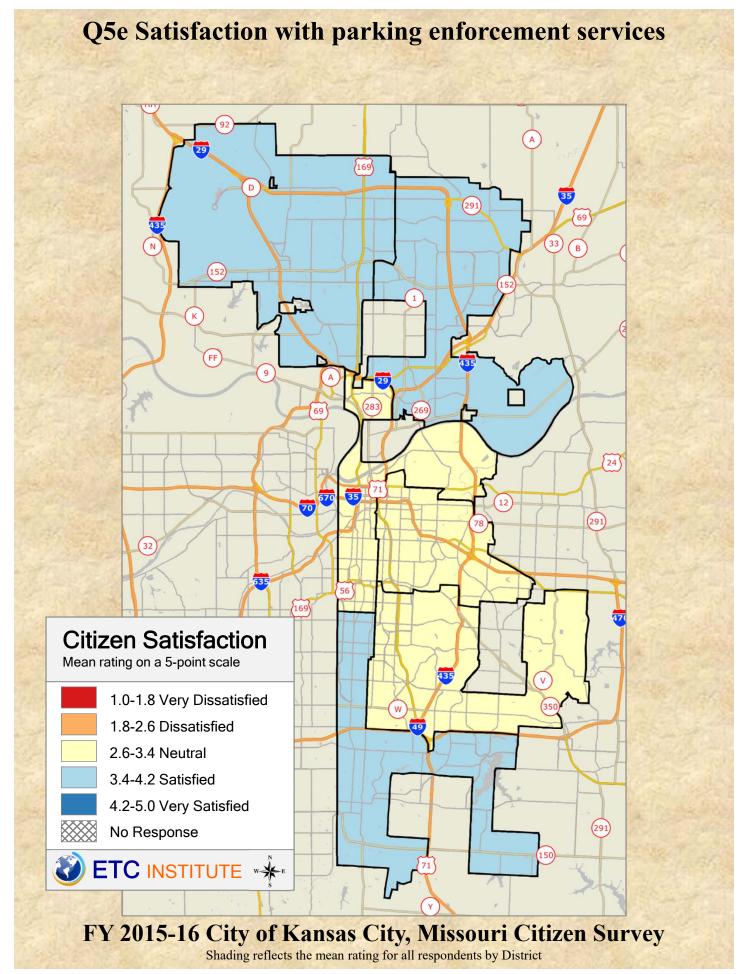

## **Interpreting the Maps**

The maps on the following pages show the mean ratings by District.

If all areas on a map are the same color, then residents generally feel the same about that issue regardless of the location of their home.

When reading the maps, please use the following color scheme as a guide:

- DARK/LIGHT BLUE shades indicate <u>POSITIVE</u> ratings. Shades of blue generally indicate satisfaction with a service.
- OFF-WHITE shades indicate <u>NEUTRAL</u> ratings. Shades of neutral generally indicate that residents thought the quality of service delivery is adequate.
- ORANGE/RED shades indicate <u>NEGATIVE</u> ratings. Shades of orange/red generally indicate dissatisfaction with a service.