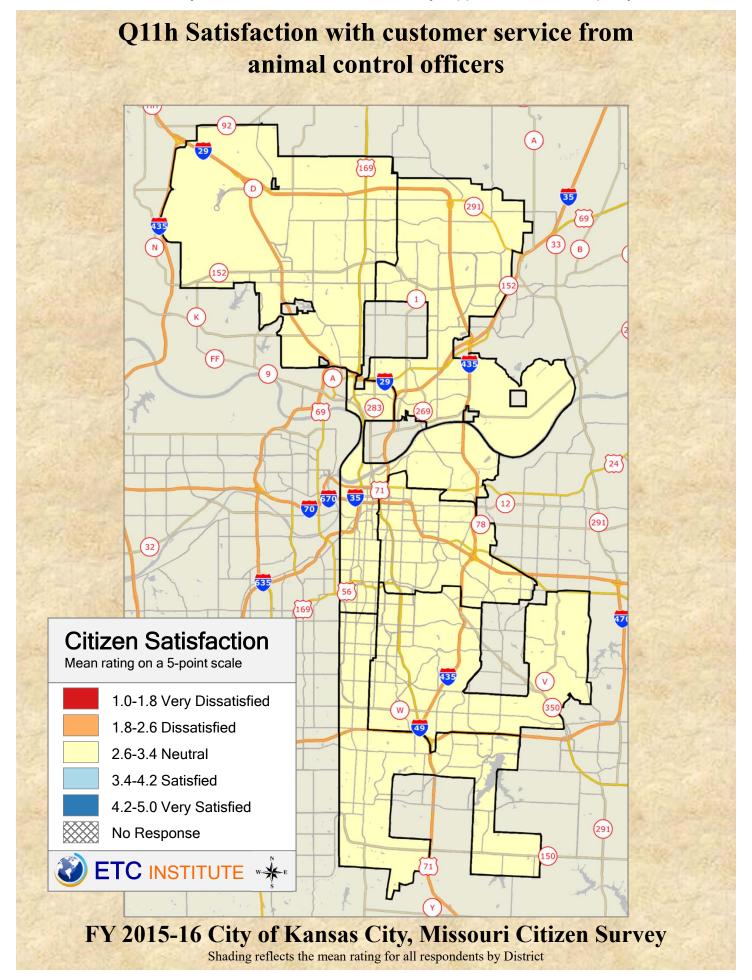

## **Interpreting the Maps**

The maps on the following pages show the mean ratings by District.

If all areas on a map are the same color, then residents generally feel the same about that issue regardless of the location of their home.

When reading the maps, please use the following color scheme as a guide:

- DARK/LIGHT BLUE shades indicate <u>POSITIVE</u> ratings. Shades of blue generally indicate satisfaction with a service.
- OFF-WHITE shades indicate <u>NEUTRAL</u> ratings. Shades of neutral generally indicate that residents thought the quality of service delivery is adequate.
- ORANGE/RED shades indicate <u>NEGATIVE</u> ratings. Shades of orange/red generally indicate dissatisfaction with a service.