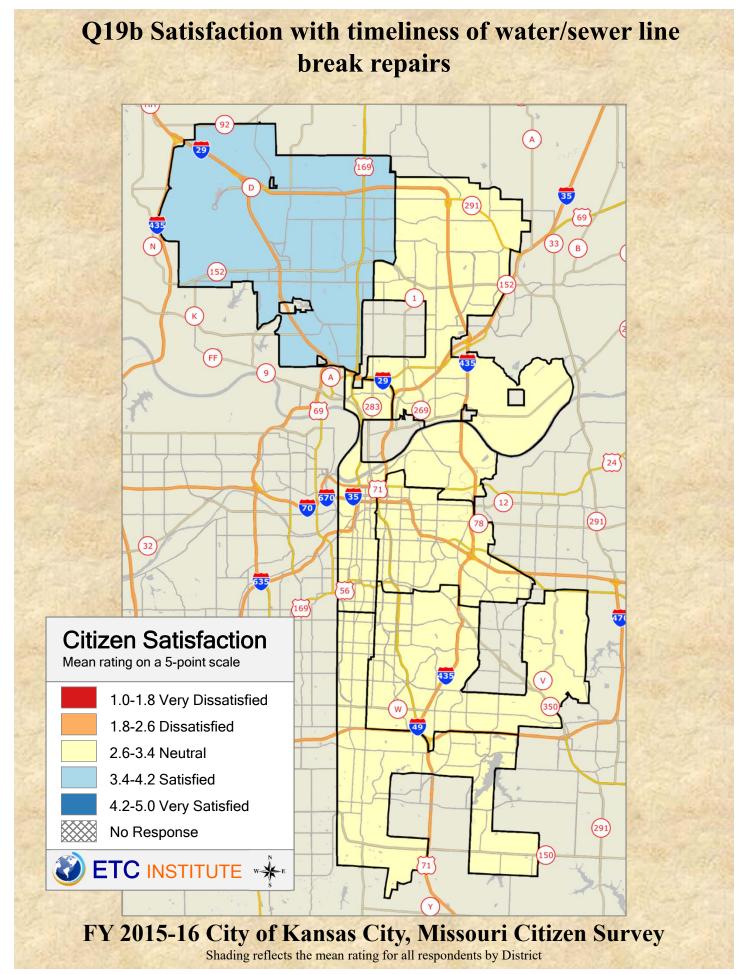

## **Interpreting the Maps**

The maps on the following pages show the mean ratings by District.

If all areas on a map are the same color, then residents generally feel the same about that issue regardless of the location of their home.

When reading the maps, please use the following color scheme as a guide:

- DARK/LIGHT BLUE shades indicate <u>POSITIVE</u> ratings. Shades of blue generally indicate satisfaction with a service.
- OFF-WHITE shades indicate <u>NEUTRAL</u> ratings. Shades of neutral generally indicate that residents thought the quality of service delivery is adequate.
- ORANGE/RED shades indicate <u>NEGATIVE</u> ratings. Shades of orange/red generally indicate dissatisfaction with a service.