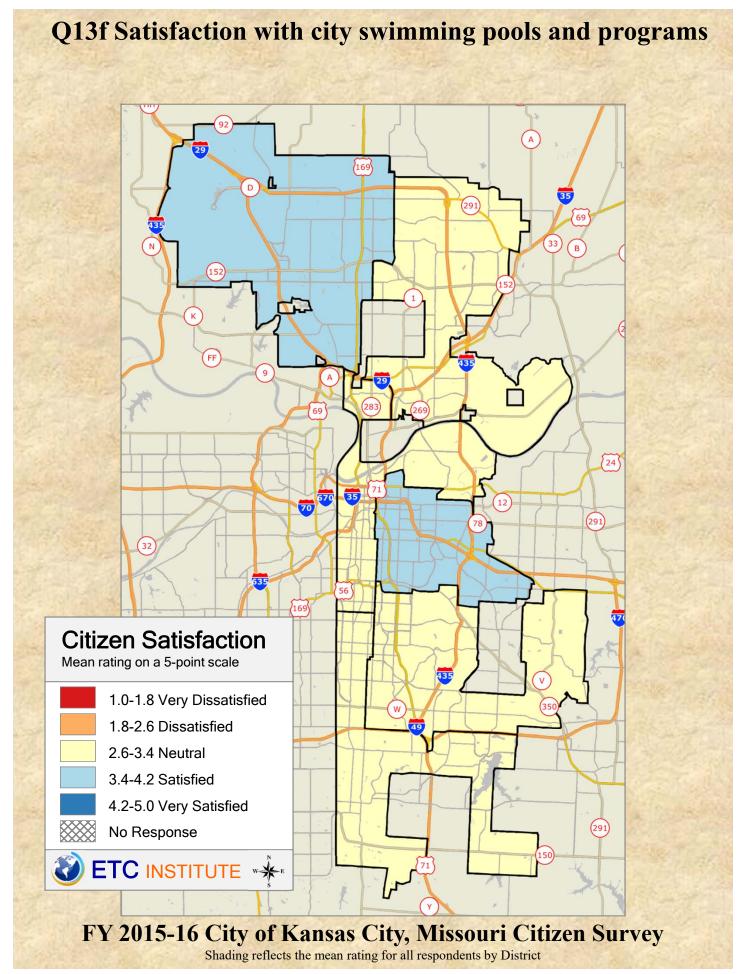

## **Interpreting the Maps**

The maps on the following pages show the mean ratings by District.

If all areas on a map are the same color, then residents generally feel the same about that issue regardless of the location of their home.

When reading the maps, please use the following color scheme as a guide:

- DARK/LIGHT BLUE shades indicate <u>POSITIVE</u> ratings. Shades of blue generally indicate satisfaction with a service.
- OFF-WHITE shades indicate <u>NEUTRAL</u> ratings. Shades of neutral generally indicate that residents thought the quality of service delivery is adequate.
- ORANGE/RED shades indicate <u>NEGATIVE</u> ratings. Shades of orange/red generally indicate dissatisfaction with a service.