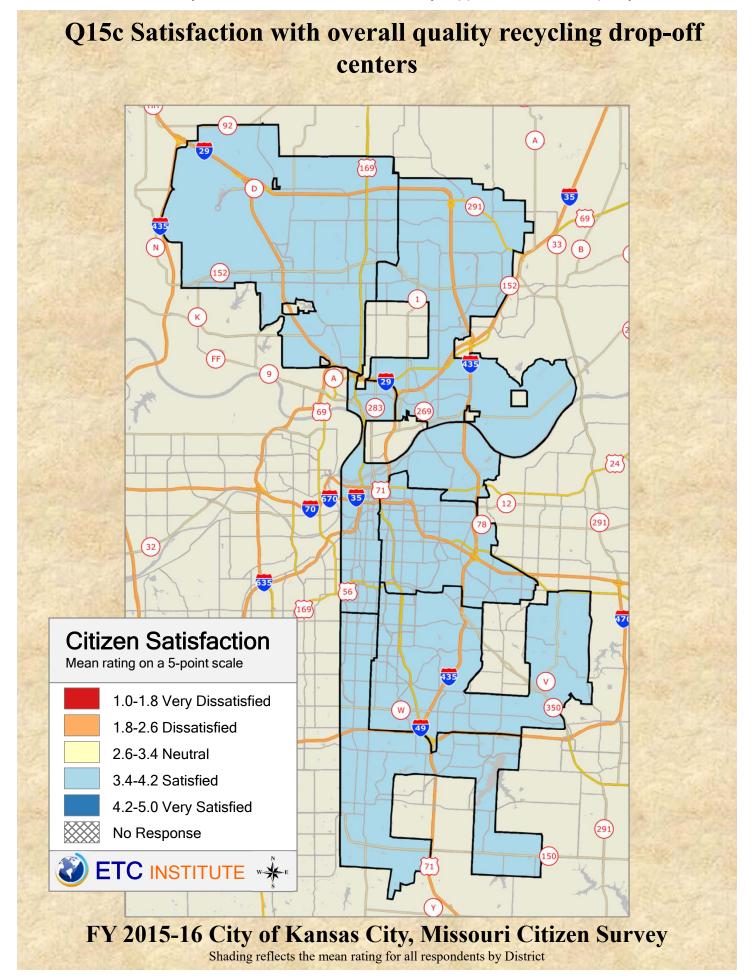

## **Interpreting the Maps**

The maps on the following pages show the mean ratings by District.

If all areas on a map are the same color, then residents generally feel the same about that issue regardless of the location of their home.

When reading the maps, please use the following color scheme as a guide:

- DARK/LIGHT BLUE shades indicate <u>POSITIVE</u> ratings. Shades of blue generally indicate satisfaction with a service.
- OFF-WHITE shades indicate <u>NEUTRAL</u> ratings. Shades of neutral generally indicate that residents thought the quality of service delivery is adequate.
- ORANGE/RED shades indicate <u>NEGATIVE</u> ratings. Shades of orange/red generally indicate dissatisfaction with a service.