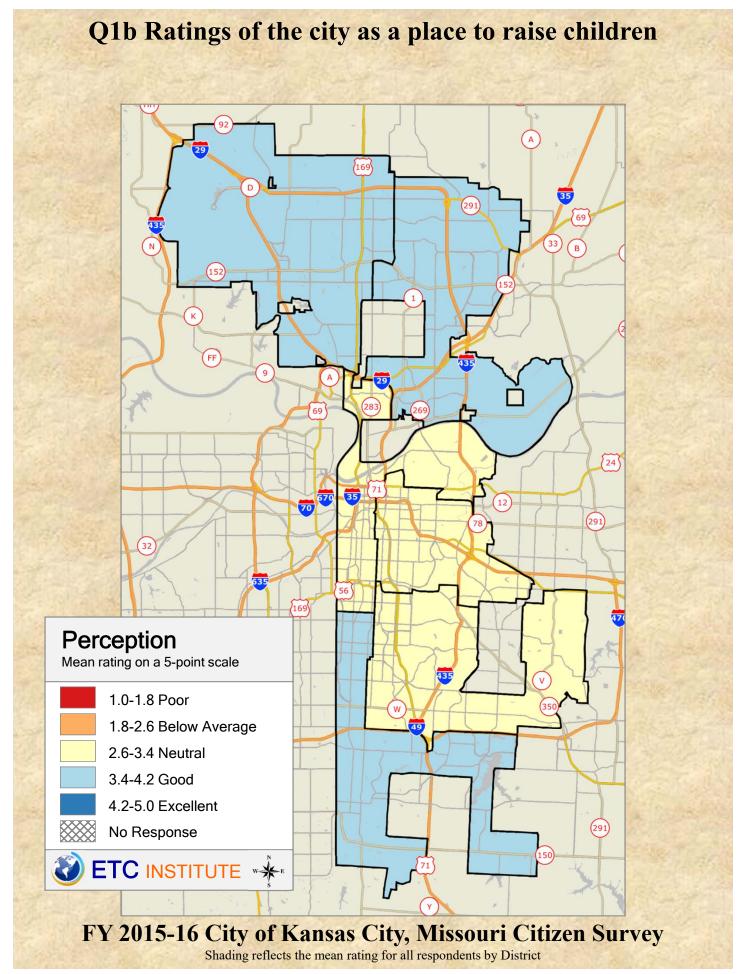

## **Interpreting the Maps**

The maps on the following pages show the mean ratings by District.

If all areas on a map are the same color, then residents generally feel the same about that issue regardless of the location of their home.

When reading the maps, please use the following color scheme as a guide:

- DARK/LIGHT BLUE shades indicate <u>POSITIVE</u> ratings. Shades of blue generally indicate satisfaction with a service.
- OFF-WHITE shades indicate <u>NEUTRAL</u> ratings. Shades of neutral generally indicate that residents thought the quality of service delivery is adequate.
- ORANGE/RED shades indicate <u>NEGATIVE</u> ratings. Shades of orange/red generally indicate dissatisfaction with a service.