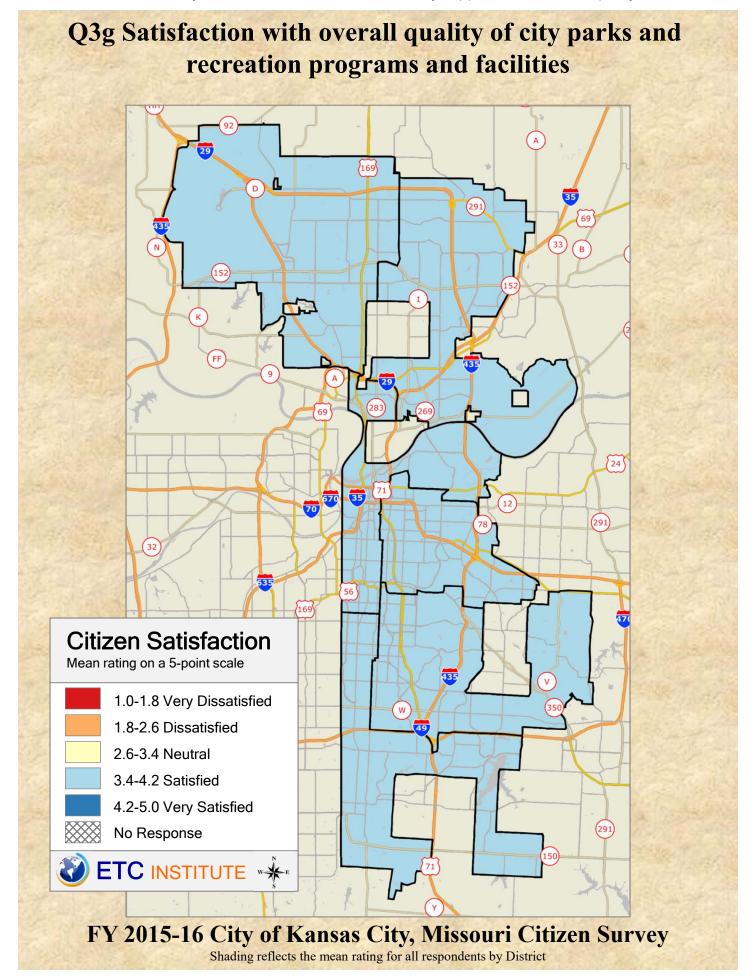

## **Interpreting the Maps**

The maps on the following pages show the mean ratings by District.

If all areas on a map are the same color, then residents generally feel the same about that issue regardless of the location of their home.

When reading the maps, please use the following color scheme as a guide:

- DARK/LIGHT BLUE shades indicate <u>POSITIVE</u> ratings. Shades of blue generally indicate satisfaction with a service.
- OFF-WHITE shades indicate <u>NEUTRAL</u> ratings. Shades of neutral generally indicate that residents thought the quality of service delivery is adequate.
- ORANGE/RED shades indicate <u>NEGATIVE</u> ratings. Shades of orange/red generally indicate dissatisfaction with a service.