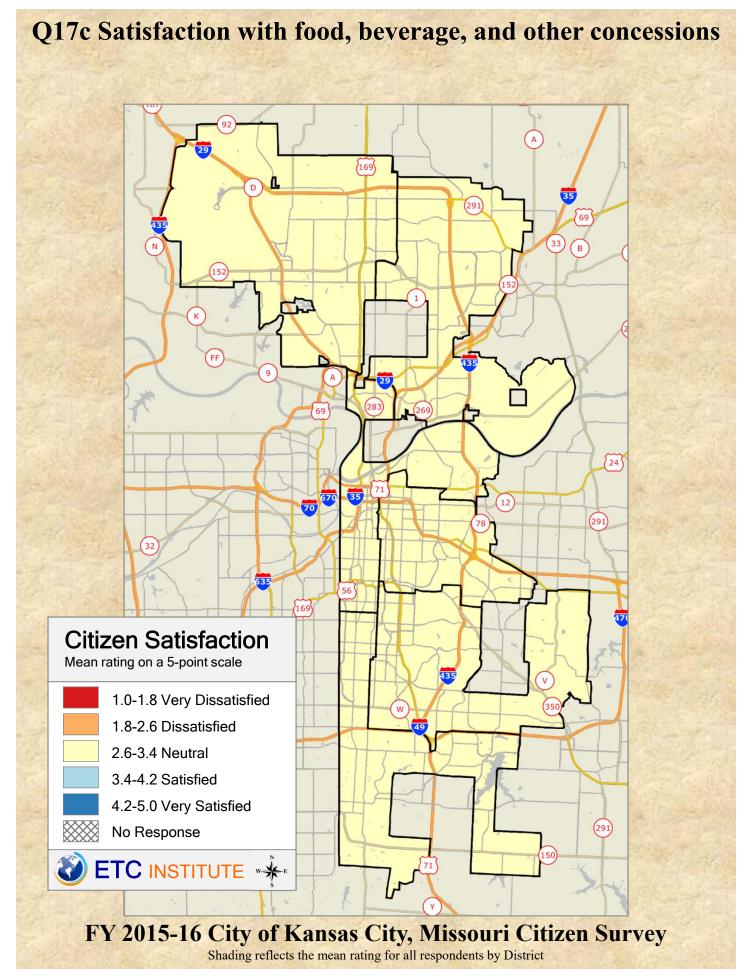

## **Interpreting the Maps**

The maps on the following pages show the mean ratings by District.

If all areas on a map are the same color, then residents generally feel the same about that issue regardless of the location of their home.

When reading the maps, please use the following color scheme as a guide:

- DARK/LIGHT BLUE shades indicate <u>POSITIVE</u> ratings. Shades of blue generally indicate satisfaction with a service.
- OFF-WHITE shades indicate <u>NEUTRAL</u> ratings. Shades of neutral generally indicate that residents thought the quality of service delivery is adequate.
- ORANGE/RED shades indicate <u>NEGATIVE</u> ratings. Shades of orange/red generally indicate dissatisfaction with a service.