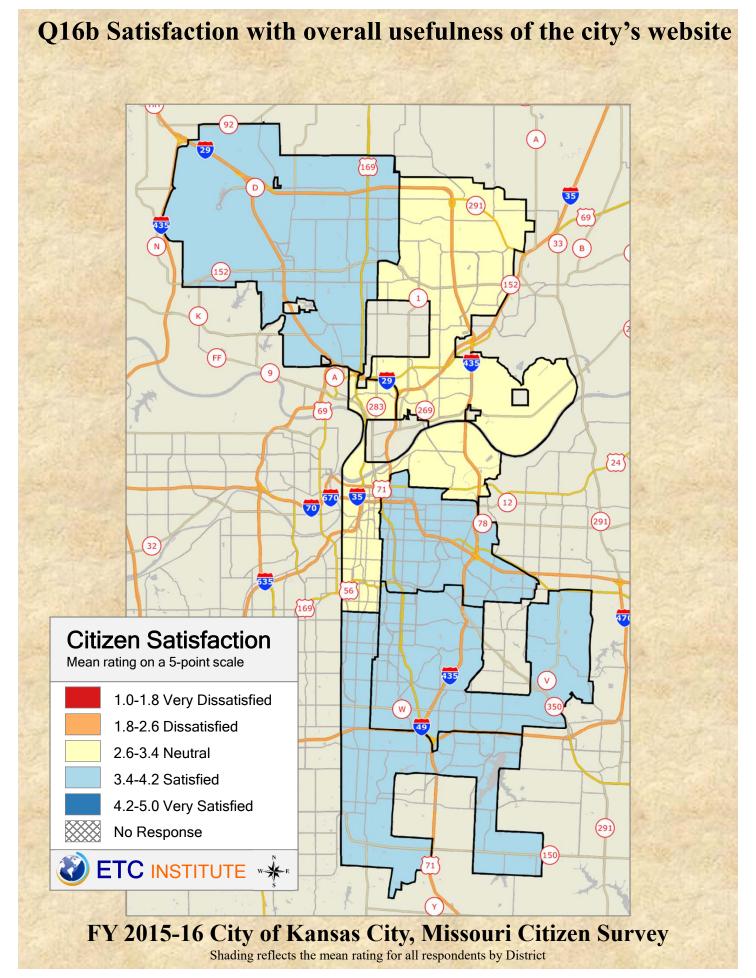

## **Interpreting the Maps**

The maps on the following pages show the mean ratings by District.

If all areas on a map are the same color, then residents generally feel the same about that issue regardless of the location of their home.

When reading the maps, please use the following color scheme as a guide:

- DARK/LIGHT BLUE shades indicate <u>POSITIVE</u> ratings. Shades of blue generally indicate satisfaction with a service.
- OFF-WHITE shades indicate <u>NEUTRAL</u> ratings. Shades of neutral generally indicate that residents thought the quality of service delivery is adequate.
- ORANGE/RED shades indicate <u>NEGATIVE</u> ratings. Shades of orange/red generally indicate dissatisfaction with a service.