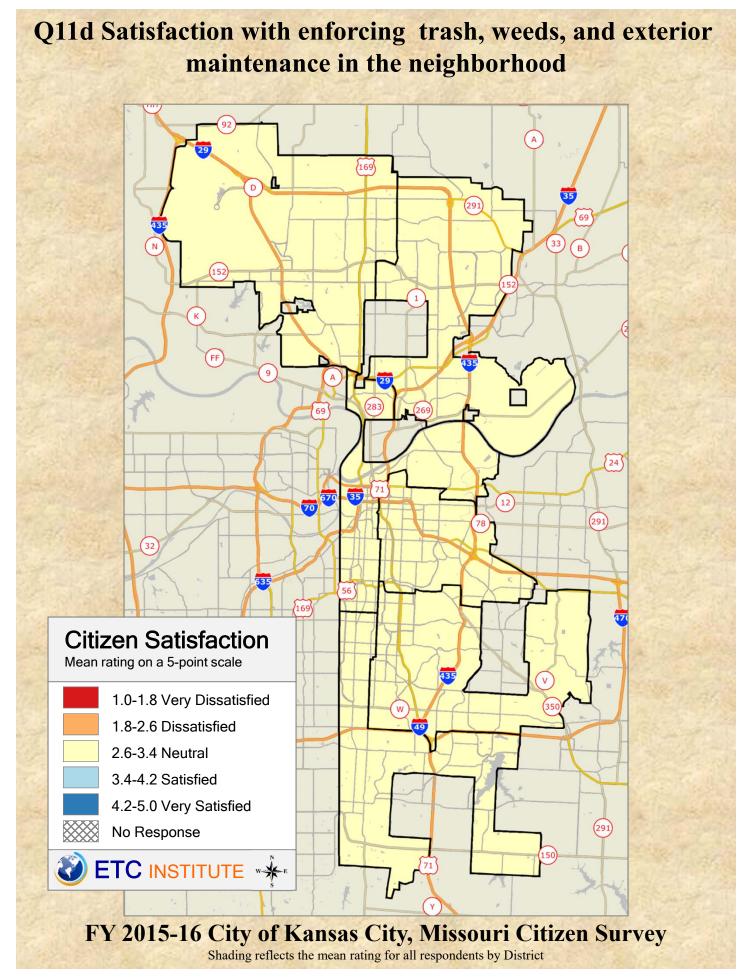

## **Interpreting the Maps**

The maps on the following pages show the mean ratings by District.

If all areas on a map are the same color, then residents generally feel the same about that issue regardless of the location of their home.

When reading the maps, please use the following color scheme as a guide:

- DARK/LIGHT BLUE shades indicate <u>POSITIVE</u> ratings. Shades of blue generally indicate satisfaction with a service.
- OFF-WHITE shades indicate <u>NEUTRAL</u> ratings. Shades of neutral generally indicate that residents thought the quality of service delivery is adequate.
- ORANGE/RED shades indicate <u>NEGATIVE</u> ratings. Shades of orange/red generally indicate dissatisfaction with a service.