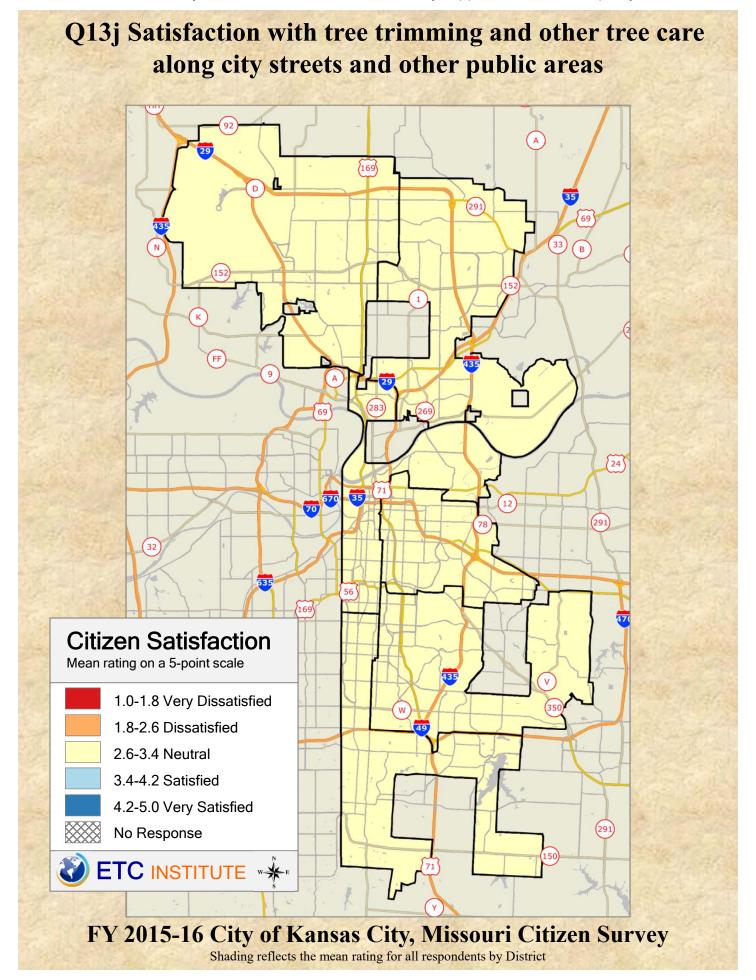

## **Interpreting the Maps**

The maps on the following pages show the mean ratings by District.

If all areas on a map are the same color, then residents generally feel the same about that issue regardless of the location of their home.

When reading the maps, please use the following color scheme as a guide:

- DARK/LIGHT BLUE shades indicate <u>POSITIVE</u> ratings. Shades of blue generally indicate satisfaction with a service.
- OFF-WHITE shades indicate <u>NEUTRAL</u> ratings. Shades of neutral generally indicate that residents thought the quality of service delivery is adequate.
- ORANGE/RED shades indicate <u>NEGATIVE</u> ratings. Shades of orange/red generally indicate dissatisfaction with a service.