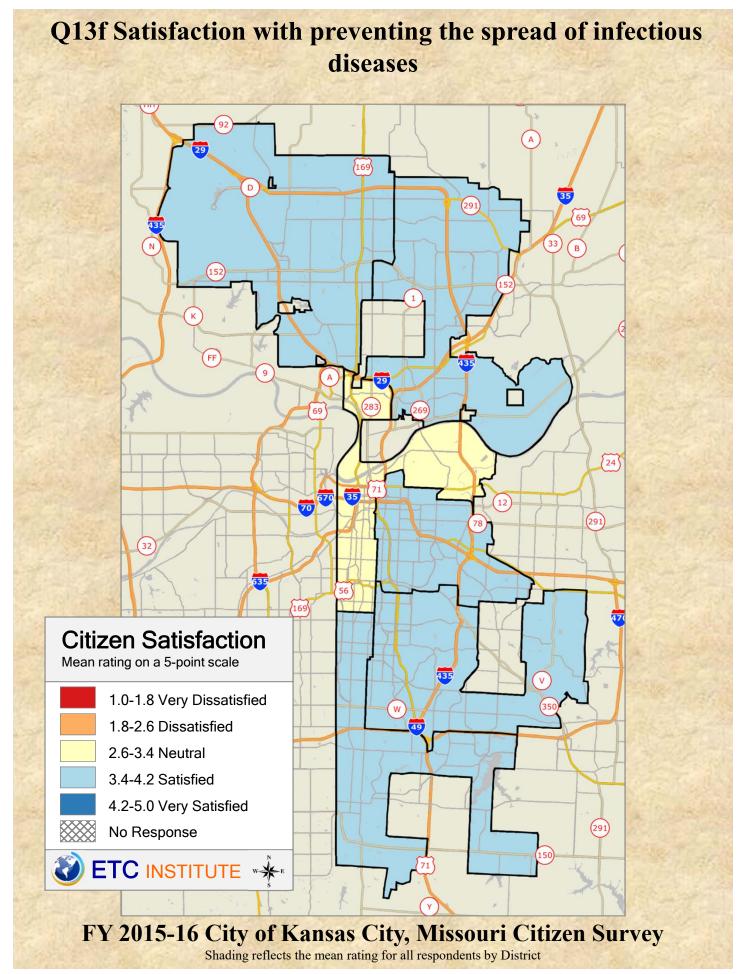

## **Interpreting the Maps**

The maps on the following pages show the mean ratings by District.

If all areas on a map are the same color, then residents generally feel the same about that issue regardless of the location of their home.

When reading the maps, please use the following color scheme as a guide:

- DARK/LIGHT BLUE shades indicate <u>POSITIVE</u> ratings. Shades of blue generally indicate satisfaction with a service.
- OFF-WHITE shades indicate <u>NEUTRAL</u> ratings. Shades of neutral generally indicate that residents thought the quality of service delivery is adequate.
- ORANGE/RED shades indicate <u>NEGATIVE</u> ratings. Shades of orange/red generally indicate dissatisfaction with a service.