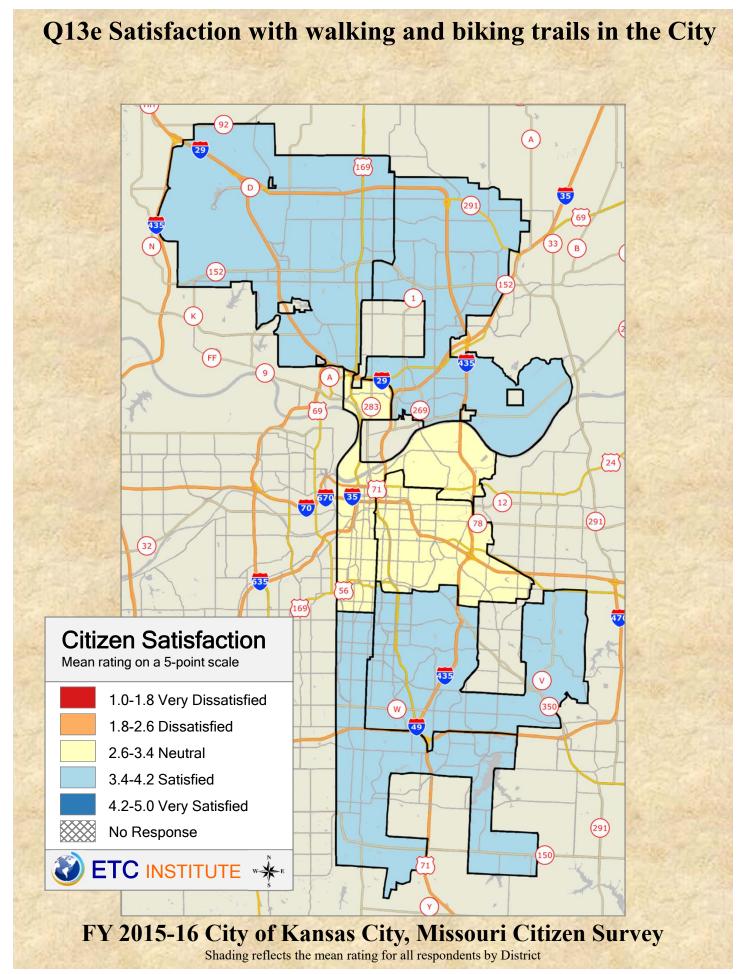

## **Interpreting the Maps**

The maps on the following pages show the mean ratings by District.

If all areas on a map are the same color, then residents generally feel the same about that issue regardless of the location of their home.

When reading the maps, please use the following color scheme as a guide:

- DARK/LIGHT BLUE shades indicate <u>POSITIVE</u> ratings. Shades of blue generally indicate satisfaction with a service.
- OFF-WHITE shades indicate <u>NEUTRAL</u> ratings. Shades of neutral generally indicate that residents thought the quality of service delivery is adequate.
- ORANGE/RED shades indicate <u>NEGATIVE</u> ratings. Shades of orange/red generally indicate dissatisfaction with a service.