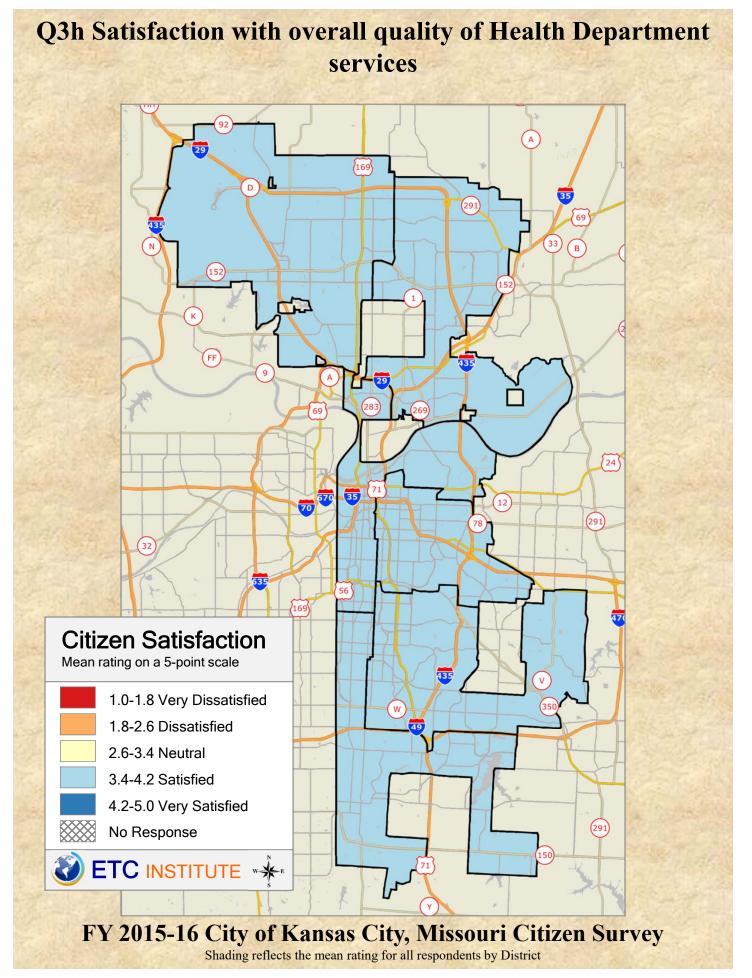

## **Interpreting the Maps**

The maps on the following pages show the mean ratings by District.

If all areas on a map are the same color, then residents generally feel the same about that issue regardless of the location of their home.

When reading the maps, please use the following color scheme as a guide:

- DARK/LIGHT BLUE shades indicate <u>POSITIVE</u> ratings. Shades of blue generally indicate satisfaction with a service.
- OFF-WHITE shades indicate <u>NEUTRAL</u> ratings. Shades of neutral generally indicate that residents thought the quality of service delivery is adequate.
- ORANGE/RED shades indicate <u>NEGATIVE</u> ratings. Shades of orange/red generally indicate dissatisfaction with a service.