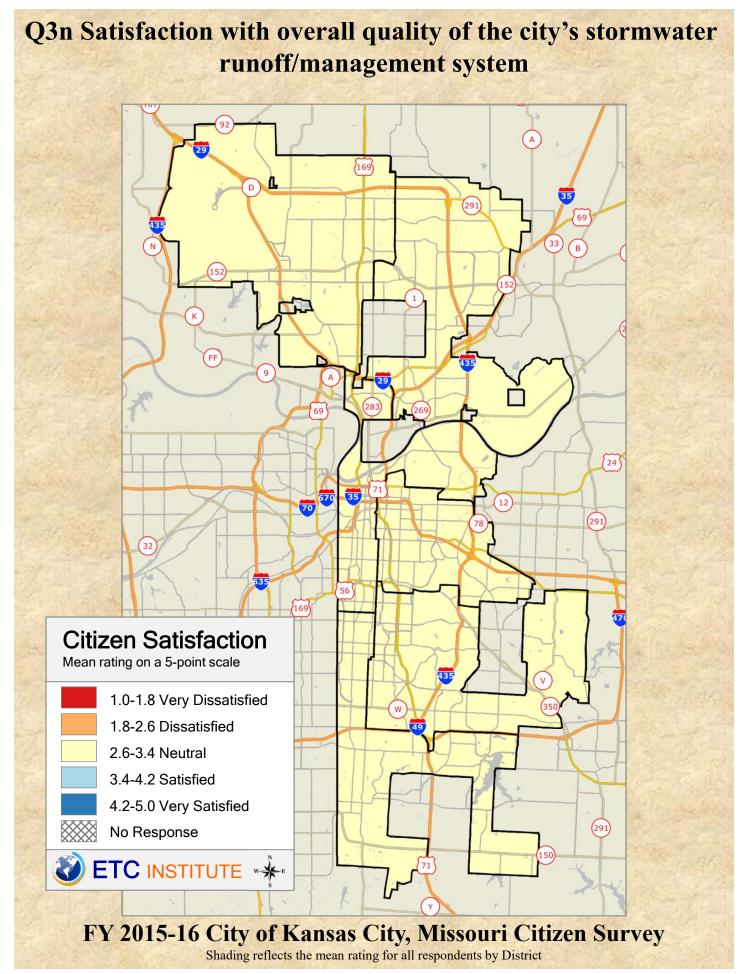

## **Interpreting the Maps**

The maps on the following pages show the mean ratings by District.

If all areas on a map are the same color, then residents generally feel the same about that issue regardless of the location of their home.

When reading the maps, please use the following color scheme as a guide:

- DARK/LIGHT BLUE shades indicate <u>POSITIVE</u> ratings. Shades of blue generally indicate satisfaction with a service.
- OFF-WHITE shades indicate <u>NEUTRAL</u> ratings. Shades of neutral generally indicate that residents thought the quality of service delivery is adequate.
- ORANGE/RED shades indicate <u>NEGATIVE</u> ratings. Shades of orange/red generally indicate dissatisfaction with a service.