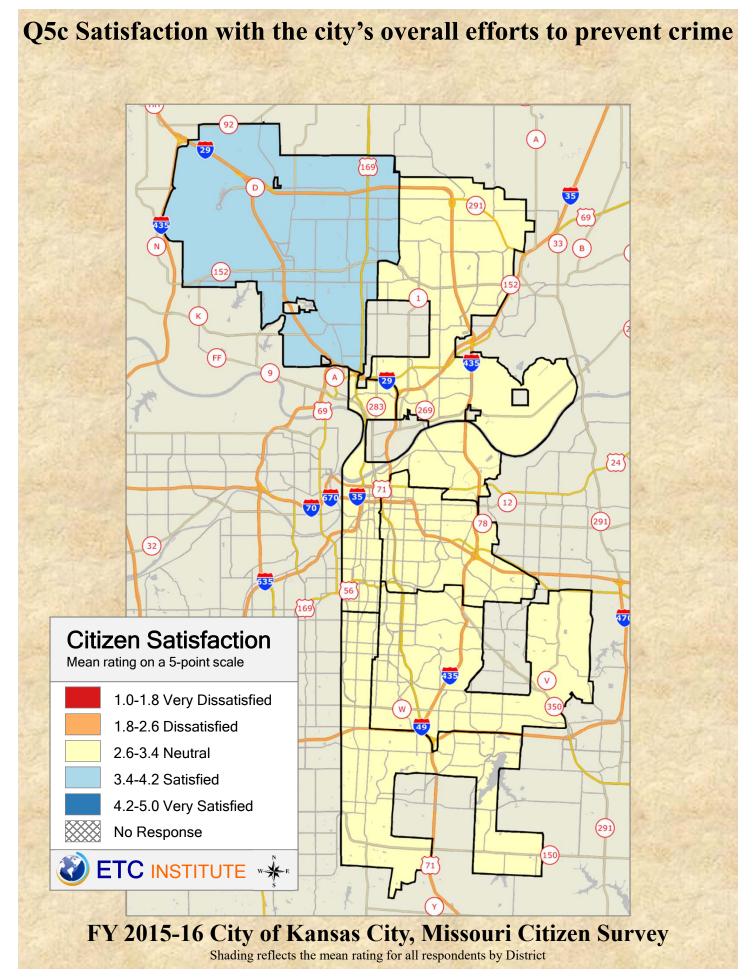

## **Interpreting the Maps**

The maps on the following pages show the mean ratings by District.

If all areas on a map are the same color, then residents generally feel the same about that issue regardless of the location of their home.

When reading the maps, please use the following color scheme as a guide:

- DARK/LIGHT BLUE shades indicate <u>POSITIVE</u> ratings. Shades of blue generally indicate satisfaction with a service.
- OFF-WHITE shades indicate <u>NEUTRAL</u> ratings. Shades of neutral generally indicate that residents thought the quality of service delivery is adequate.
- ORANGE/RED shades indicate <u>NEGATIVE</u> ratings. Shades of orange/red generally indicate dissatisfaction with a service.