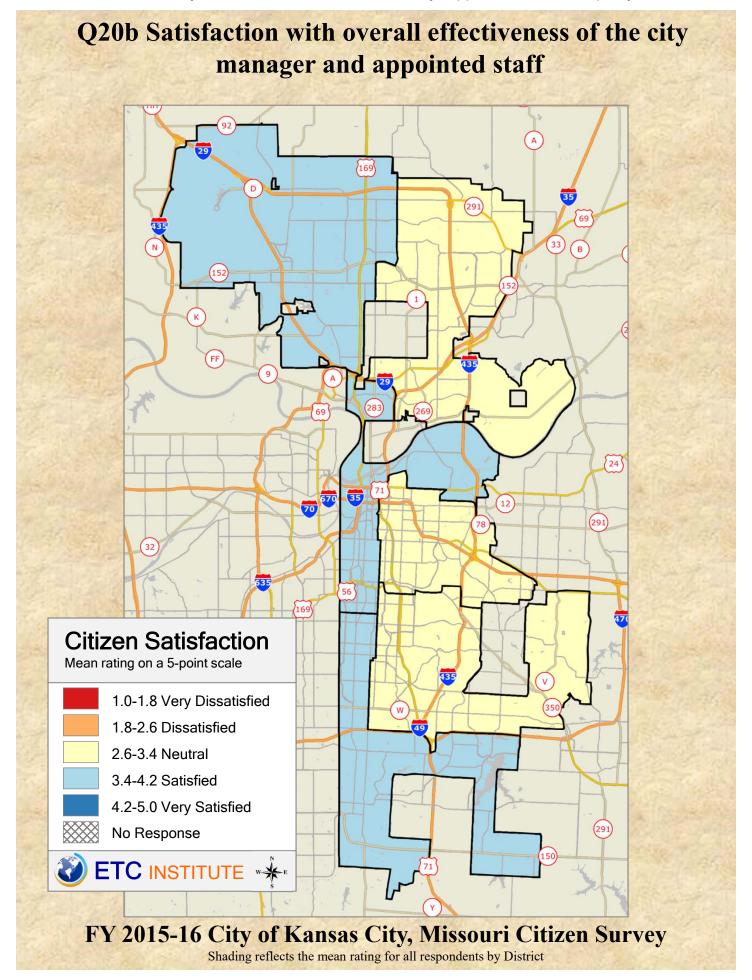

## 2015-16 KANSAS CITY MISSOURI CITIZEN SURVEY

APPENDIX A:
GIS MAPS BY DISTRICT

**Submitted to:** 

The City of Kansas City, Missouri

ETC Institute 725 W. Frontier Ln, Olathe, KS 66061 913-829-1215

## **Interpreting the Maps**

The maps on the following pages show the mean ratings by District.

If all areas on a map are the same color, then residents generally feel the same about that issue regardless of the location of their home.

When reading the maps, please use the following color scheme as a guide:

- DARK/LIGHT BLUE shades indicate <u>POSITIVE</u> ratings. Shades of blue generally indicate satisfaction with a service.
- OFF-WHITE shades indicate <u>NEUTRAL</u> ratings. Shades of neutral generally indicate that residents thought the quality of service delivery is adequate.
- ORANGE/RED shades indicate <u>NEGATIVE</u> ratings. Shades of orange/red generally indicate dissatisfaction with a service.