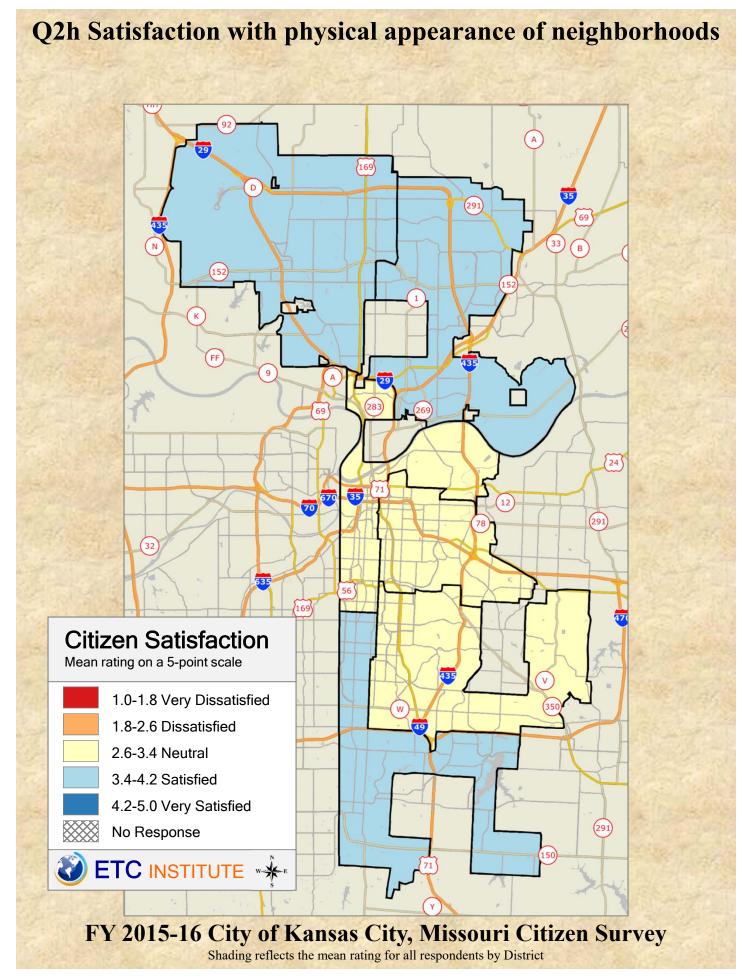

## **Interpreting the Maps**

The maps on the following pages show the mean ratings by District.

If all areas on a map are the same color, then residents generally feel the same about that issue regardless of the location of their home.

When reading the maps, please use the following color scheme as a guide:

- DARK/LIGHT BLUE shades indicate <u>POSITIVE</u> ratings. Shades of blue generally indicate satisfaction with a service.
- OFF-WHITE shades indicate <u>NEUTRAL</u> ratings. Shades of neutral generally indicate that residents thought the quality of service delivery is adequate.
- ORANGE/RED shades indicate <u>NEGATIVE</u> ratings. Shades of orange/red generally indicate dissatisfaction with a service.