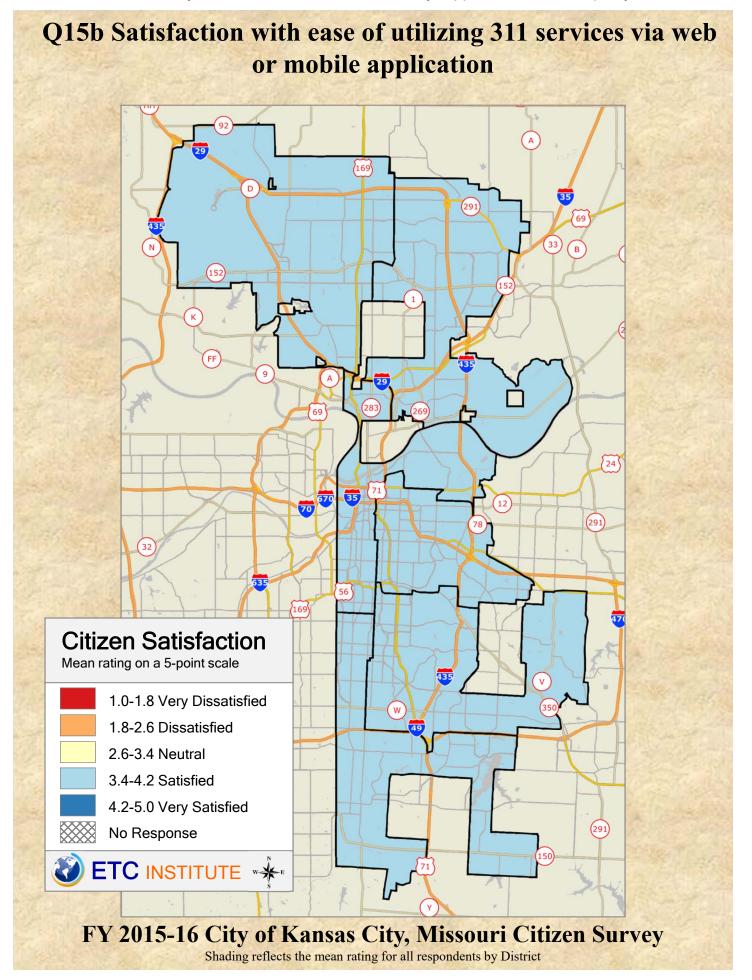

## **Interpreting the Maps**

The maps on the following pages show the mean ratings by District.

If all areas on a map are the same color, then residents generally feel the same about that issue regardless of the location of their home.

When reading the maps, please use the following color scheme as a guide:

- DARK/LIGHT BLUE shades indicate <u>POSITIVE</u> ratings. Shades of blue generally indicate satisfaction with a service.
- OFF-WHITE shades indicate <u>NEUTRAL</u> ratings. Shades of neutral generally indicate that residents thought the quality of service delivery is adequate.
- ORANGE/RED shades indicate <u>NEGATIVE</u> ratings. Shades of orange/red generally indicate dissatisfaction with a service.