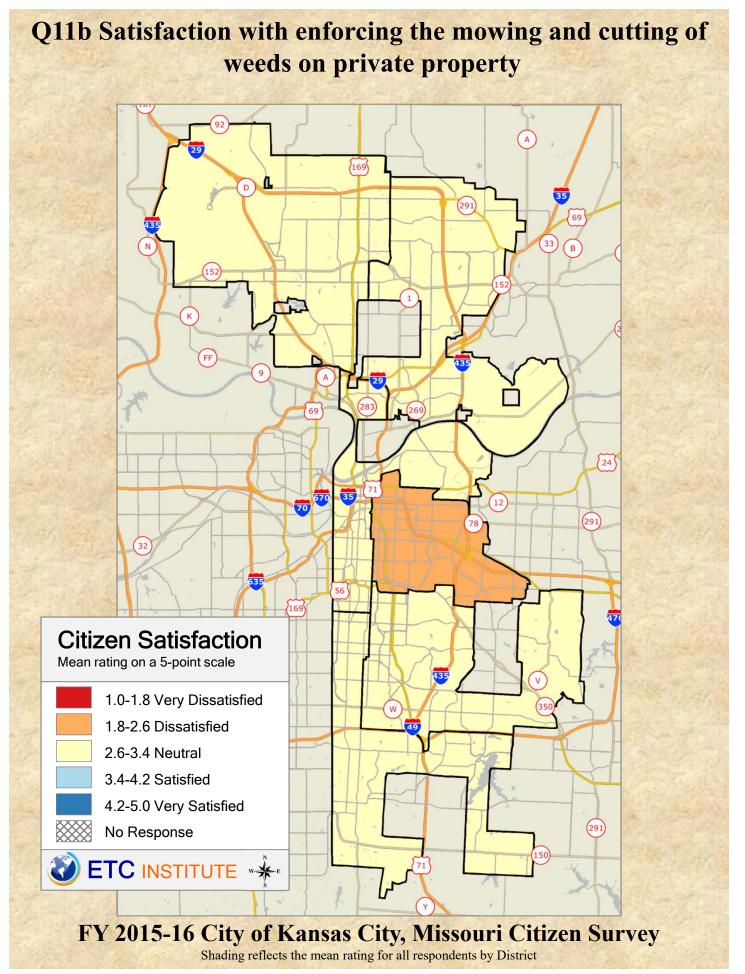

## **Interpreting the Maps**

The maps on the following pages show the mean ratings by District.

If all areas on a map are the same color, then residents generally feel the same about that issue regardless of the location of their home.

When reading the maps, please use the following color scheme as a guide:

- DARK/LIGHT BLUE shades indicate <u>POSITIVE</u> ratings. Shades of blue generally indicate satisfaction with a service.
- OFF-WHITE shades indicate <u>NEUTRAL</u> ratings. Shades of neutral generally indicate that residents thought the quality of service delivery is adequate.
- ORANGE/RED shades indicate <u>NEGATIVE</u> ratings. Shades of orange/red generally indicate dissatisfaction with a service.