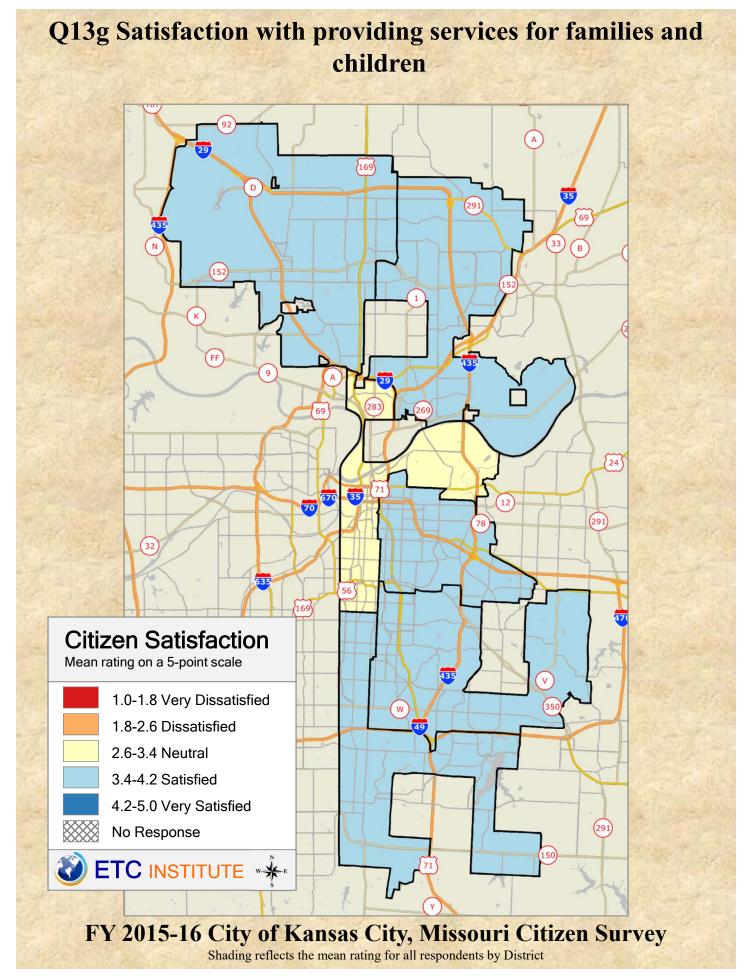

## **Interpreting the Maps**

The maps on the following pages show the mean ratings by District.

If all areas on a map are the same color, then residents generally feel the same about that issue regardless of the location of their home.

When reading the maps, please use the following color scheme as a guide:

- DARK/LIGHT BLUE shades indicate <u>POSITIVE</u> ratings. Shades of blue generally indicate satisfaction with a service.
- OFF-WHITE shades indicate <u>NEUTRAL</u> ratings. Shades of neutral generally indicate that residents thought the quality of service delivery is adequate.
- ORANGE/RED shades indicate <u>NEGATIVE</u> ratings. Shades of orange/red generally indicate dissatisfaction with a service.