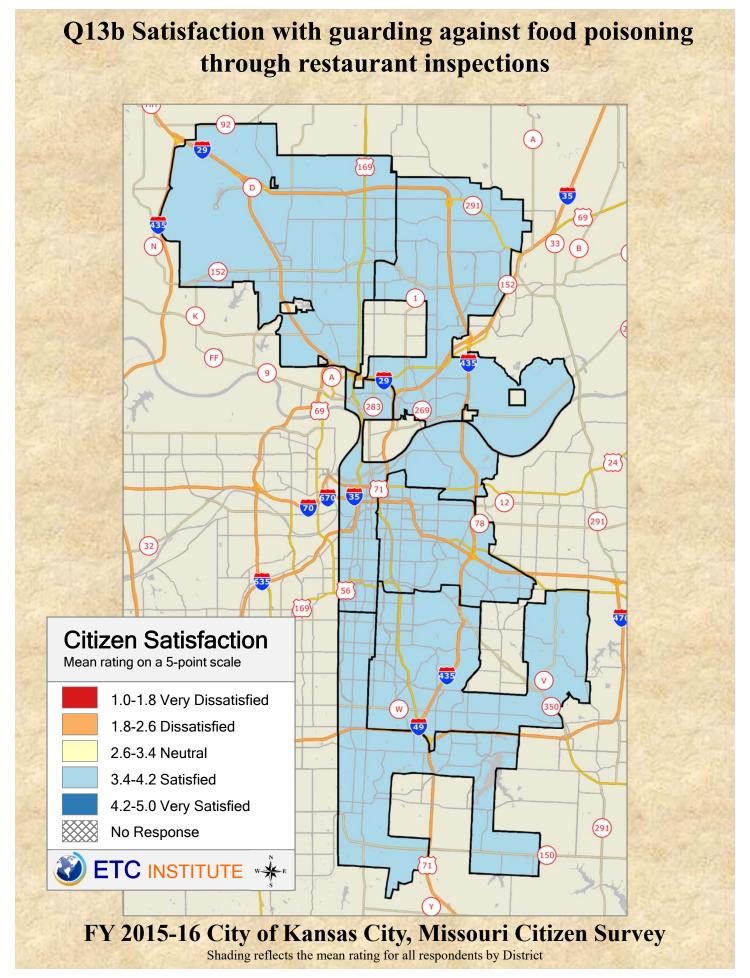

## **Interpreting the Maps**

The maps on the following pages show the mean ratings by District.

If all areas on a map are the same color, then residents generally feel the same about that issue regardless of the location of their home.

When reading the maps, please use the following color scheme as a guide:

- DARK/LIGHT BLUE shades indicate <u>POSITIVE</u> ratings. Shades of blue generally indicate satisfaction with a service.
- OFF-WHITE shades indicate <u>NEUTRAL</u> ratings. Shades of neutral generally indicate that residents thought the quality of service delivery is adequate.
- ORANGE/RED shades indicate <u>NEGATIVE</u> ratings. Shades of orange/red generally indicate dissatisfaction with a service.