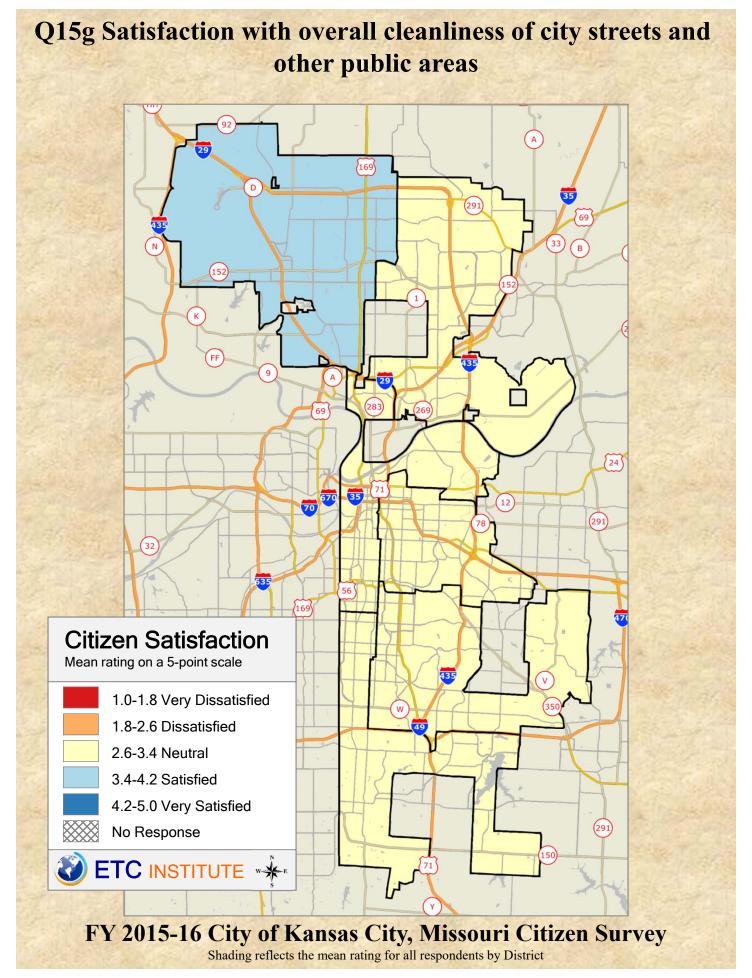

## **Interpreting the Maps**

The maps on the following pages show the mean ratings by District.

If all areas on a map are the same color, then residents generally feel the same about that issue regardless of the location of their home.

When reading the maps, please use the following color scheme as a guide:

- DARK/LIGHT BLUE shades indicate <u>POSITIVE</u> ratings. Shades of blue generally indicate satisfaction with a service.
- OFF-WHITE shades indicate <u>NEUTRAL</u> ratings. Shades of neutral generally indicate that residents thought the quality of service delivery is adequate.
- ORANGE/RED shades indicate <u>NEGATIVE</u> ratings. Shades of orange/red generally indicate dissatisfaction with a service.