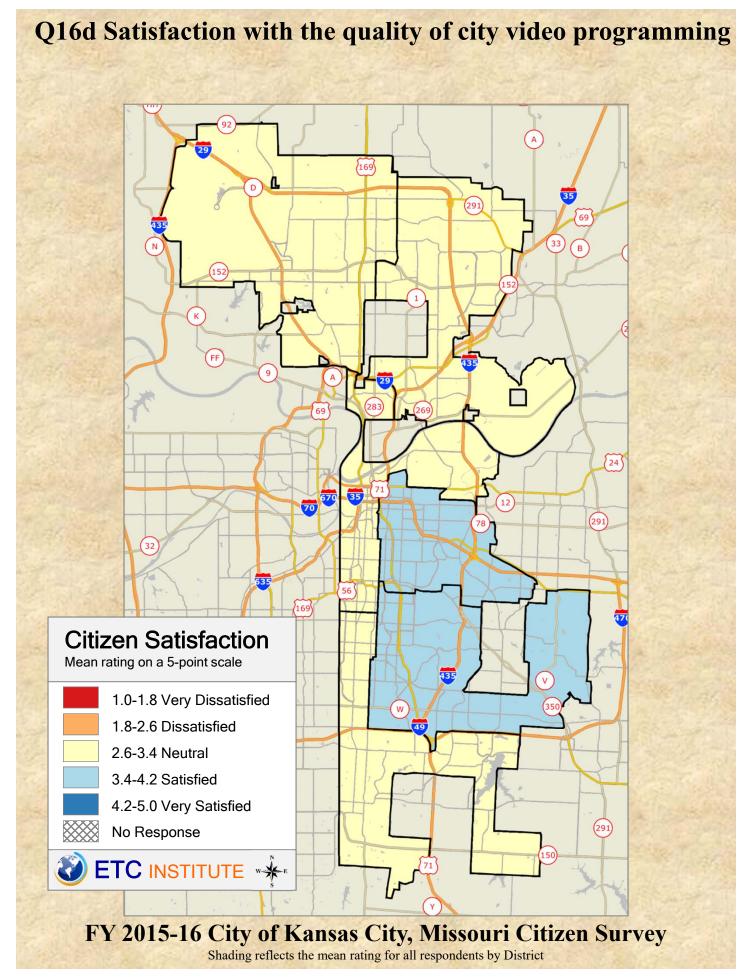

## **Interpreting the Maps**

The maps on the following pages show the mean ratings by District.

If all areas on a map are the same color, then residents generally feel the same about that issue regardless of the location of their home.

When reading the maps, please use the following color scheme as a guide:

- DARK/LIGHT BLUE shades indicate <u>POSITIVE</u> ratings. Shades of blue generally indicate satisfaction with a service.
- OFF-WHITE shades indicate <u>NEUTRAL</u> ratings. Shades of neutral generally indicate that residents thought the quality of service delivery is adequate.
- ORANGE/RED shades indicate <u>NEGATIVE</u> ratings. Shades of orange/red generally indicate dissatisfaction with a service.