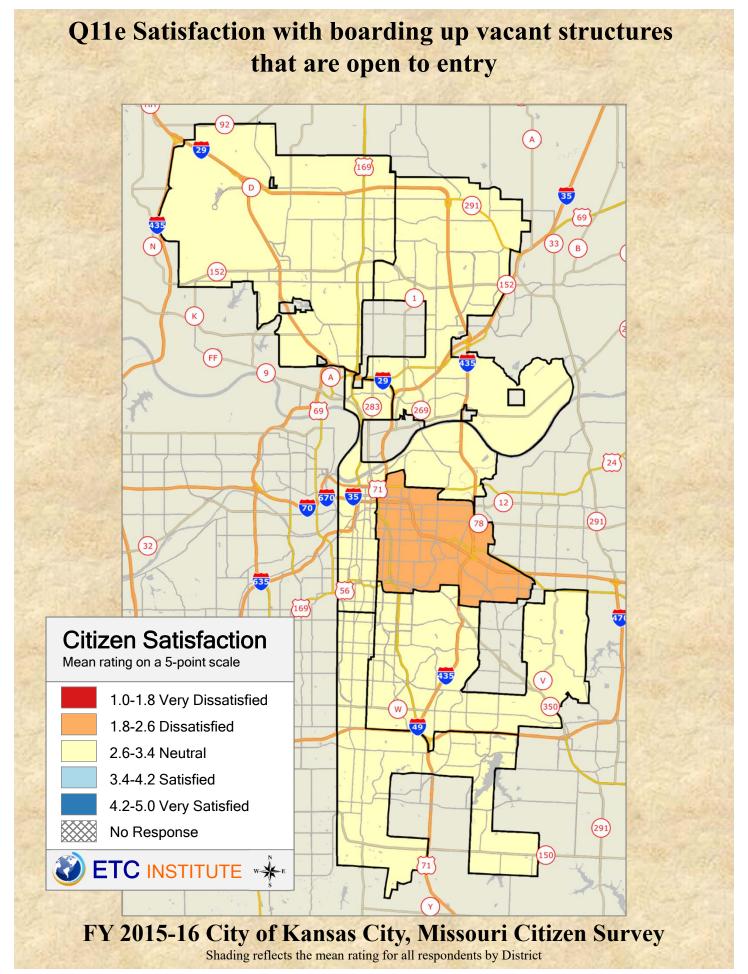

## **Interpreting the Maps**

The maps on the following pages show the mean ratings by District.

If all areas on a map are the same color, then residents generally feel the same about that issue regardless of the location of their home.

When reading the maps, please use the following color scheme as a guide:

- DARK/LIGHT BLUE shades indicate <u>POSITIVE</u> ratings. Shades of blue generally indicate satisfaction with a service.
- OFF-WHITE shades indicate <u>NEUTRAL</u> ratings. Shades of neutral generally indicate that residents thought the quality of service delivery is adequate.
- ORANGE/RED shades indicate <u>NEGATIVE</u> ratings. Shades of orange/red generally indicate dissatisfaction with a service.