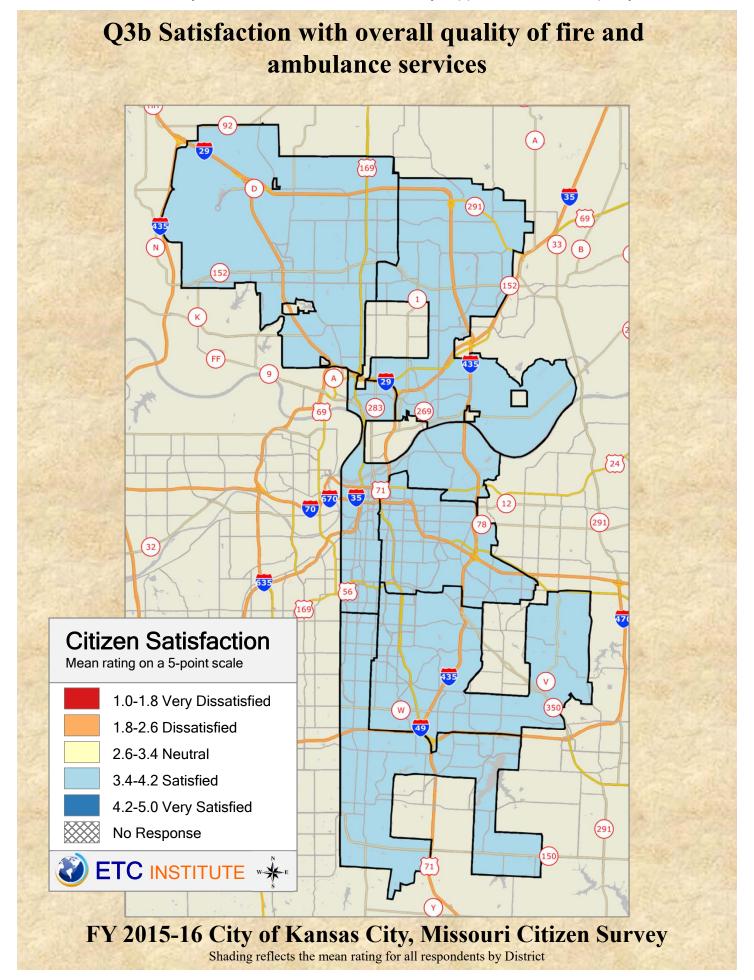

## **Interpreting the Maps**

The maps on the following pages show the mean ratings by District.

If all areas on a map are the same color, then residents generally feel the same about that issue regardless of the location of their home.

When reading the maps, please use the following color scheme as a guide:

- DARK/LIGHT BLUE shades indicate <u>POSITIVE</u> ratings. Shades of blue generally indicate satisfaction with a service.
- OFF-WHITE shades indicate <u>NEUTRAL</u> ratings. Shades of neutral generally indicate that residents thought the quality of service delivery is adequate.
- ORANGE/RED shades indicate <u>NEGATIVE</u> ratings. Shades of orange/red generally indicate dissatisfaction with a service.