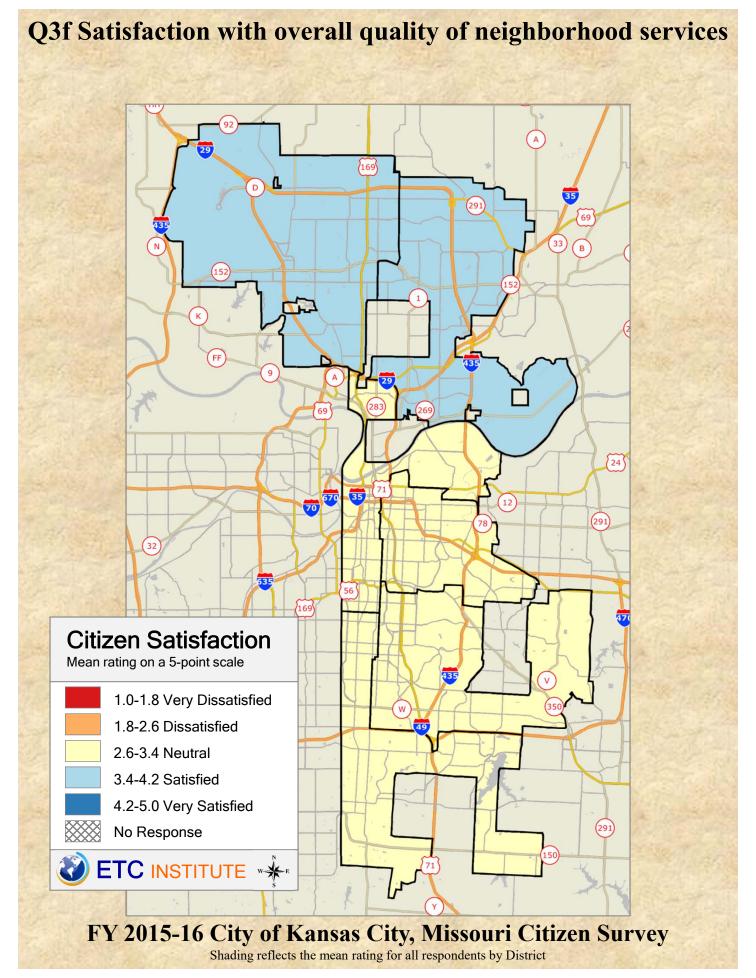

## **Interpreting the Maps**

The maps on the following pages show the mean ratings by District.

If all areas on a map are the same color, then residents generally feel the same about that issue regardless of the location of their home.

When reading the maps, please use the following color scheme as a guide:

- DARK/LIGHT BLUE shades indicate <u>POSITIVE</u> ratings. Shades of blue generally indicate satisfaction with a service.
- OFF-WHITE shades indicate <u>NEUTRAL</u> ratings. Shades of neutral generally indicate that residents thought the quality of service delivery is adequate.
- ORANGE/RED shades indicate <u>NEGATIVE</u> ratings. Shades of orange/red generally indicate dissatisfaction with a service.