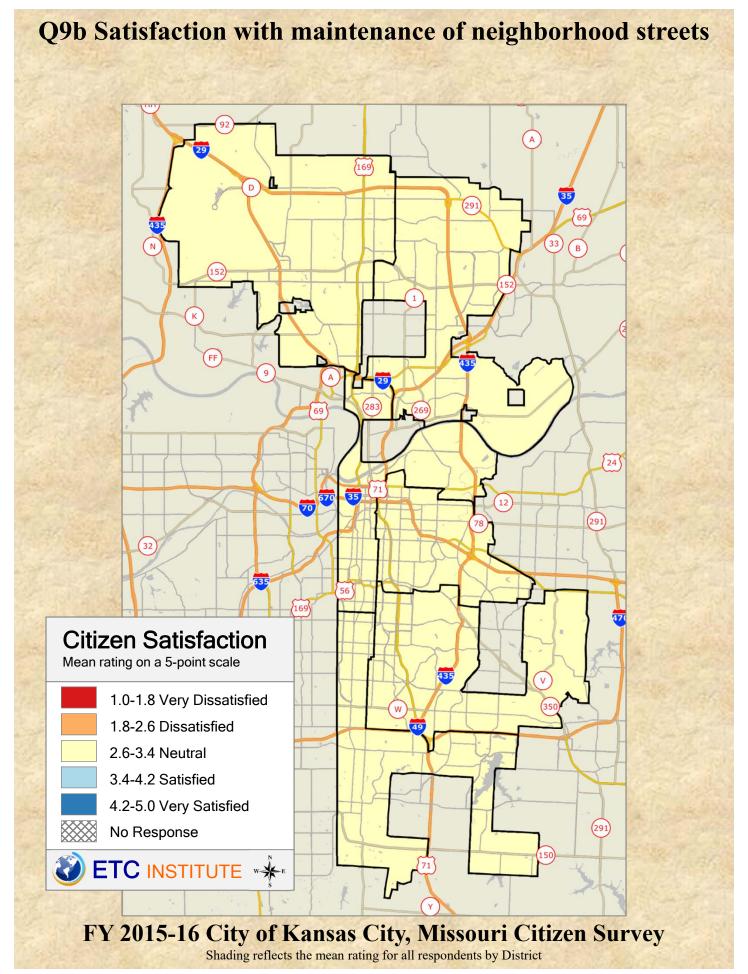

## **Interpreting the Maps**

The maps on the following pages show the mean ratings by District.

If all areas on a map are the same color, then residents generally feel the same about that issue regardless of the location of their home.

When reading the maps, please use the following color scheme as a guide:

- DARK/LIGHT BLUE shades indicate <u>POSITIVE</u> ratings. Shades of blue generally indicate satisfaction with a service.
- OFF-WHITE shades indicate <u>NEUTRAL</u> ratings. Shades of neutral generally indicate that residents thought the quality of service delivery is adequate.
- ORANGE/RED shades indicate <u>NEGATIVE</u> ratings. Shades of orange/red generally indicate dissatisfaction with a service.