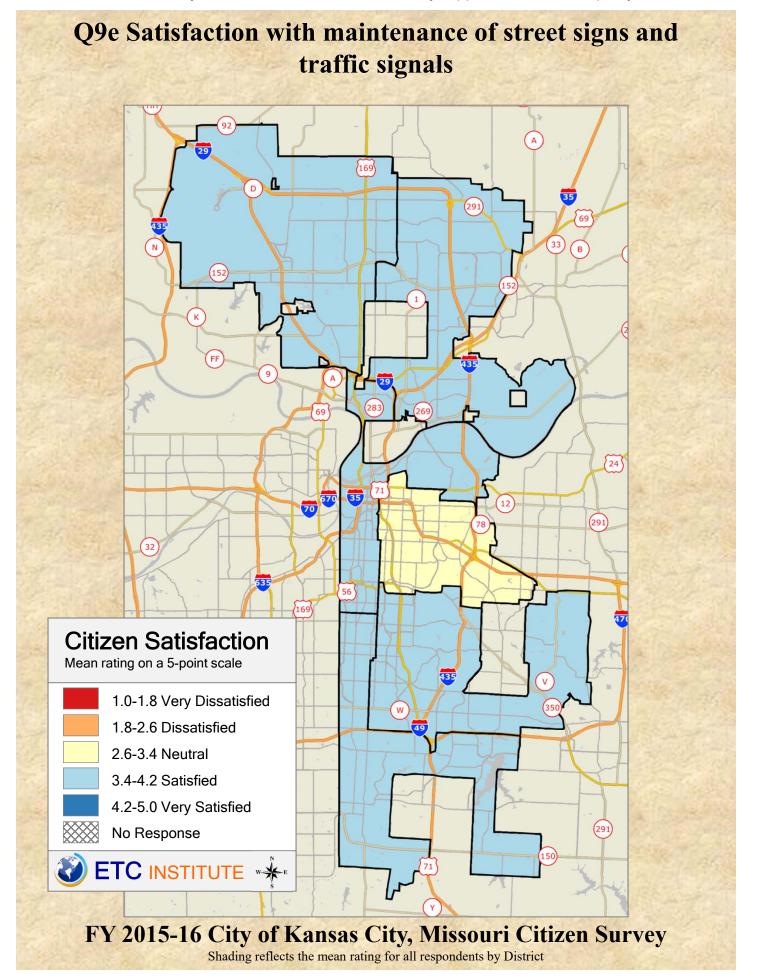

## **Interpreting the Maps**

The maps on the following pages show the mean ratings by District.

If all areas on a map are the same color, then residents generally feel the same about that issue regardless of the location of their home.

When reading the maps, please use the following color scheme as a guide:

- DARK/LIGHT BLUE shades indicate <u>POSITIVE</u> ratings. Shades of blue generally indicate satisfaction with a service.
- OFF-WHITE shades indicate <u>NEUTRAL</u> ratings. Shades of neutral generally indicate that residents thought the quality of service delivery is adequate.
- ORANGE/RED shades indicate <u>NEGATIVE</u> ratings. Shades of orange/red generally indicate dissatisfaction with a service.