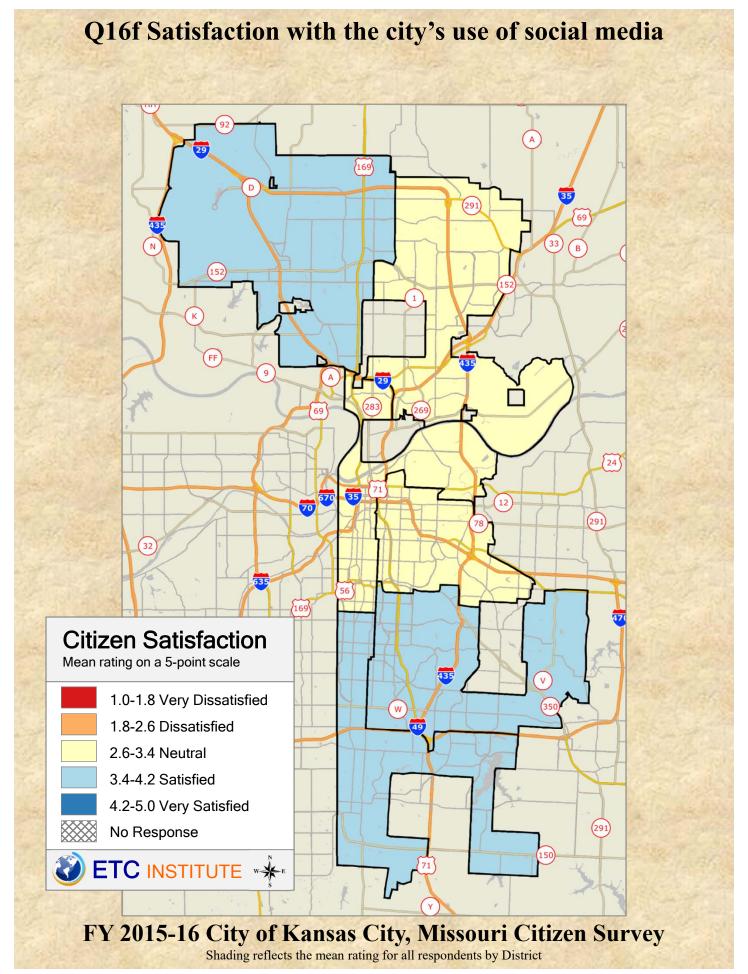

## **Interpreting the Maps**

The maps on the following pages show the mean ratings by District.

If all areas on a map are the same color, then residents generally feel the same about that issue regardless of the location of their home.

When reading the maps, please use the following color scheme as a guide:

- DARK/LIGHT BLUE shades indicate <u>POSITIVE</u> ratings. Shades of blue generally indicate satisfaction with a service.
- OFF-WHITE shades indicate <u>NEUTRAL</u> ratings. Shades of neutral generally indicate that residents thought the quality of service delivery is adequate.
- ORANGE/RED shades indicate <u>NEGATIVE</u> ratings. Shades of orange/red generally indicate dissatisfaction with a service.