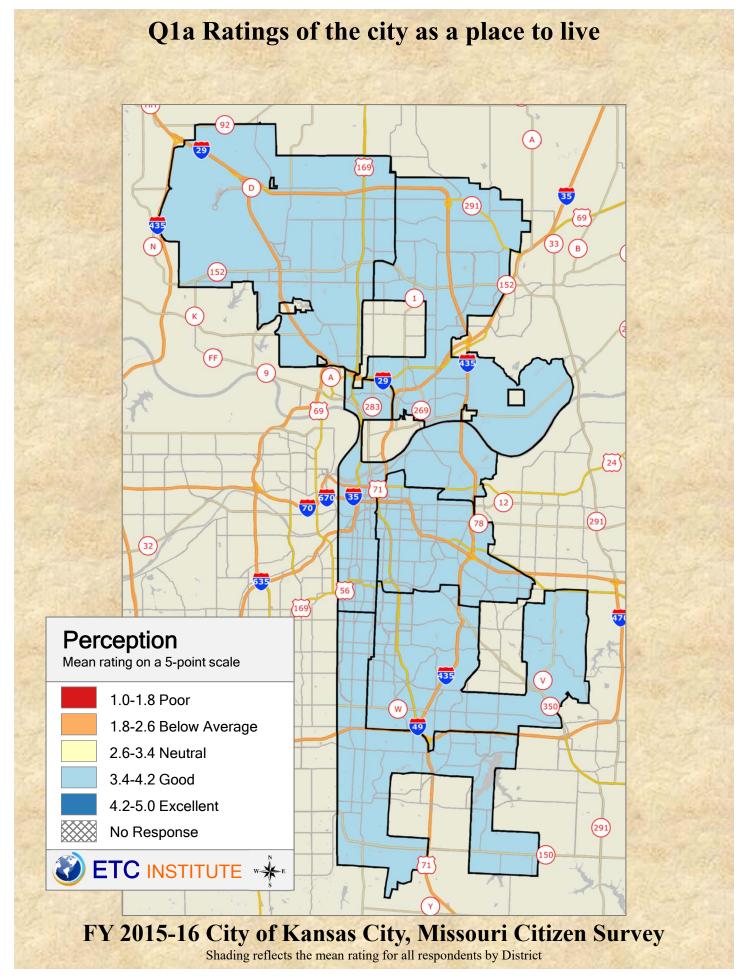

## **Interpreting the Maps**

The maps on the following pages show the mean ratings by District.

If all areas on a map are the same color, then residents generally feel the same about that issue regardless of the location of their home.

When reading the maps, please use the following color scheme as a guide:

- DARK/LIGHT BLUE shades indicate <u>POSITIVE</u> ratings. Shades of blue generally indicate satisfaction with a service.
- OFF-WHITE shades indicate <u>NEUTRAL</u> ratings. Shades of neutral generally indicate that residents thought the quality of service delivery is adequate.
- ORANGE/RED shades indicate <u>NEGATIVE</u> ratings. Shades of orange/red generally indicate dissatisfaction with a service.