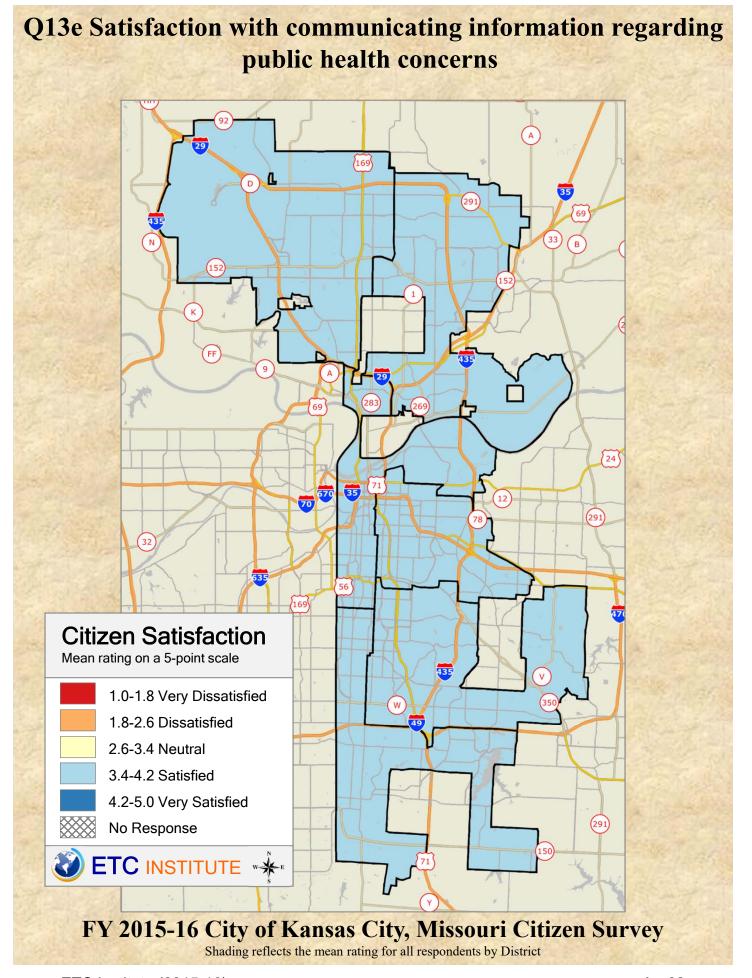

## **Interpreting the Maps**

The maps on the following pages show the mean ratings by District.

If all areas on a map are the same color, then residents generally feel the same about that issue regardless of the location of their home.

When reading the maps, please use the following color scheme as a guide:

- DARK/LIGHT BLUE shades indicate <u>POSITIVE</u> ratings. Shades of blue generally indicate satisfaction with a service.
- OFF-WHITE shades indicate <u>NEUTRAL</u> ratings. Shades of neutral generally indicate that residents thought the quality of service delivery is adequate.
- ORANGE/RED shades indicate <u>NEGATIVE</u> ratings. Shades of orange/red generally indicate dissatisfaction with a service.