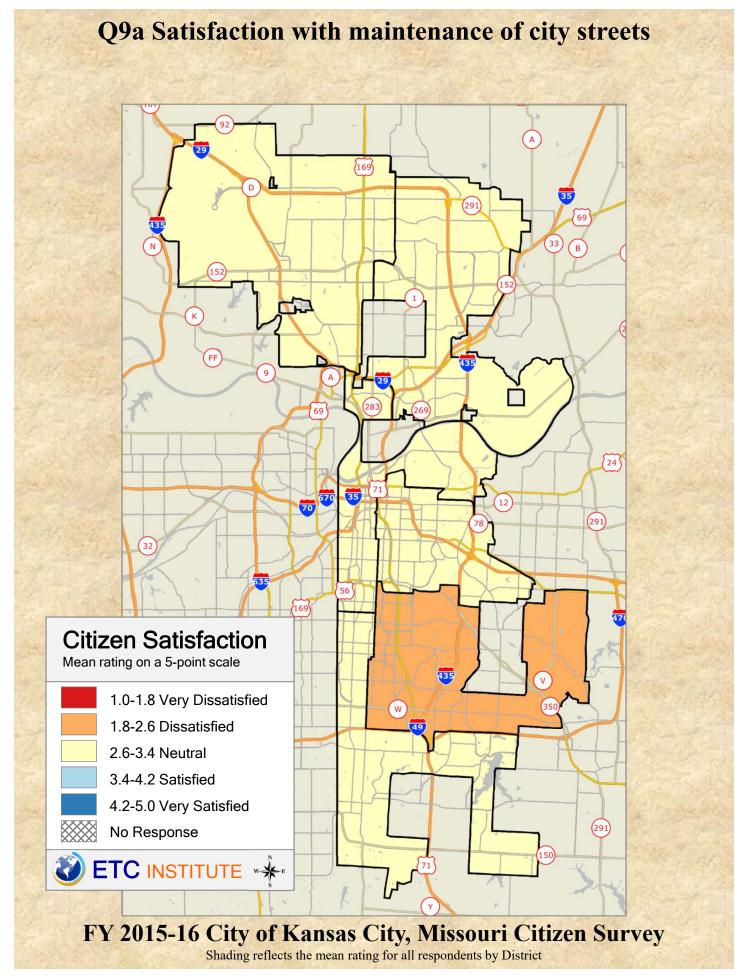

## **Interpreting the Maps**

The maps on the following pages show the mean ratings by District.

If all areas on a map are the same color, then residents generally feel the same about that issue regardless of the location of their home.

When reading the maps, please use the following color scheme as a guide:

- DARK/LIGHT BLUE shades indicate <u>POSITIVE</u> ratings. Shades of blue generally indicate satisfaction with a service.
- OFF-WHITE shades indicate <u>NEUTRAL</u> ratings. Shades of neutral generally indicate that residents thought the quality of service delivery is adequate.
- ORANGE/RED shades indicate <u>NEGATIVE</u> ratings. Shades of orange/red generally indicate dissatisfaction with a service.