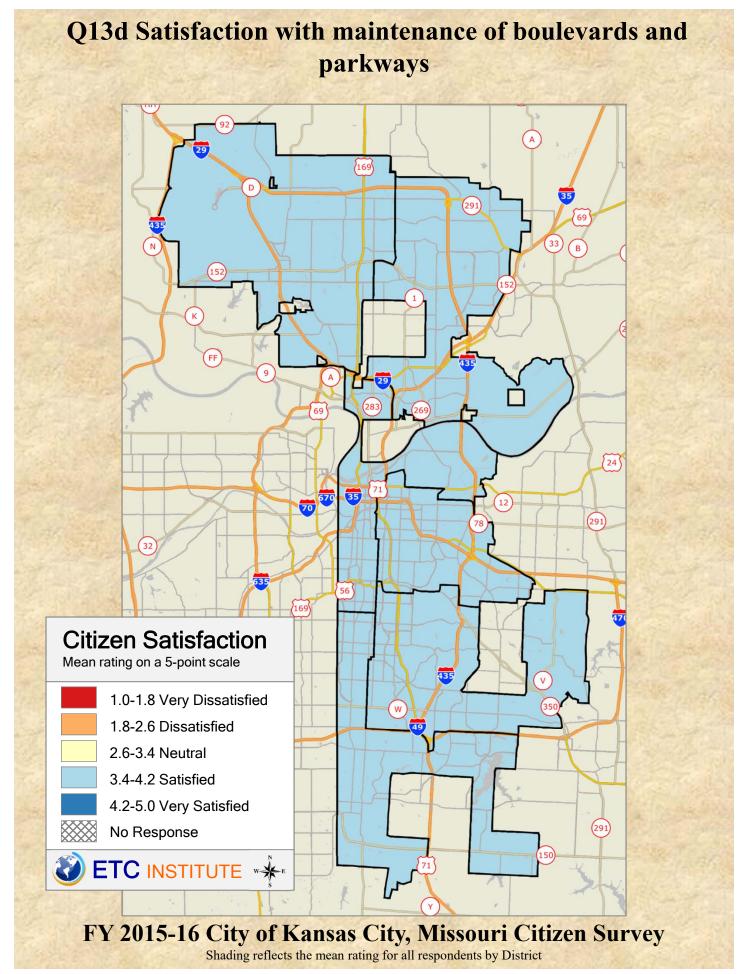

## **Interpreting the Maps**

The maps on the following pages show the mean ratings by District.

If all areas on a map are the same color, then residents generally feel the same about that issue regardless of the location of their home.

When reading the maps, please use the following color scheme as a guide:

- DARK/LIGHT BLUE shades indicate <u>POSITIVE</u> ratings. Shades of blue generally indicate satisfaction with a service.
- OFF-WHITE shades indicate <u>NEUTRAL</u> ratings. Shades of neutral generally indicate that residents thought the quality of service delivery is adequate.
- ORANGE/RED shades indicate <u>NEGATIVE</u> ratings. Shades of orange/red generally indicate dissatisfaction with a service.