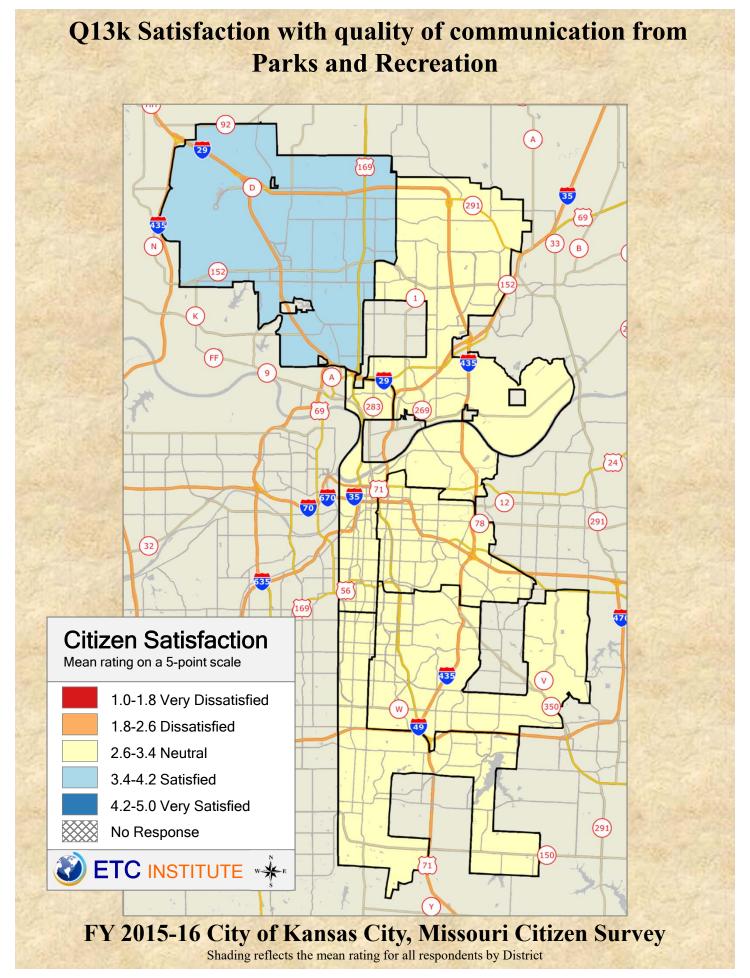

## **Interpreting the Maps**

The maps on the following pages show the mean ratings by District.

If all areas on a map are the same color, then residents generally feel the same about that issue regardless of the location of their home.

When reading the maps, please use the following color scheme as a guide:

- DARK/LIGHT BLUE shades indicate <u>POSITIVE</u> ratings. Shades of blue generally indicate satisfaction with a service.
- OFF-WHITE shades indicate <u>NEUTRAL</u> ratings. Shades of neutral generally indicate that residents thought the quality of service delivery is adequate.
- ORANGE/RED shades indicate <u>NEGATIVE</u> ratings. Shades of orange/red generally indicate dissatisfaction with a service.