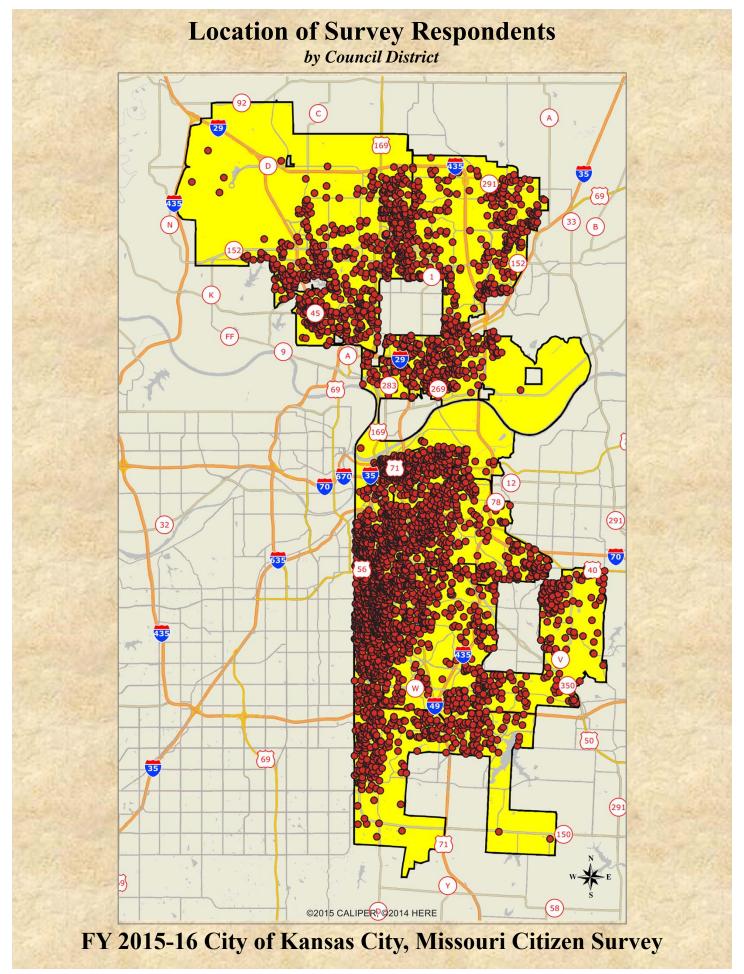

## 2015-16 KANSAS CITY MISSOURI CITIZEN SURVEY

APPENDIX A:
GIS MAPS BY DISTRICT

**Submitted to:** 

The City of Kansas City, Missouri

ETC Institute 725 W. Frontier Ln, Olathe, KS 66061 913-829-1215