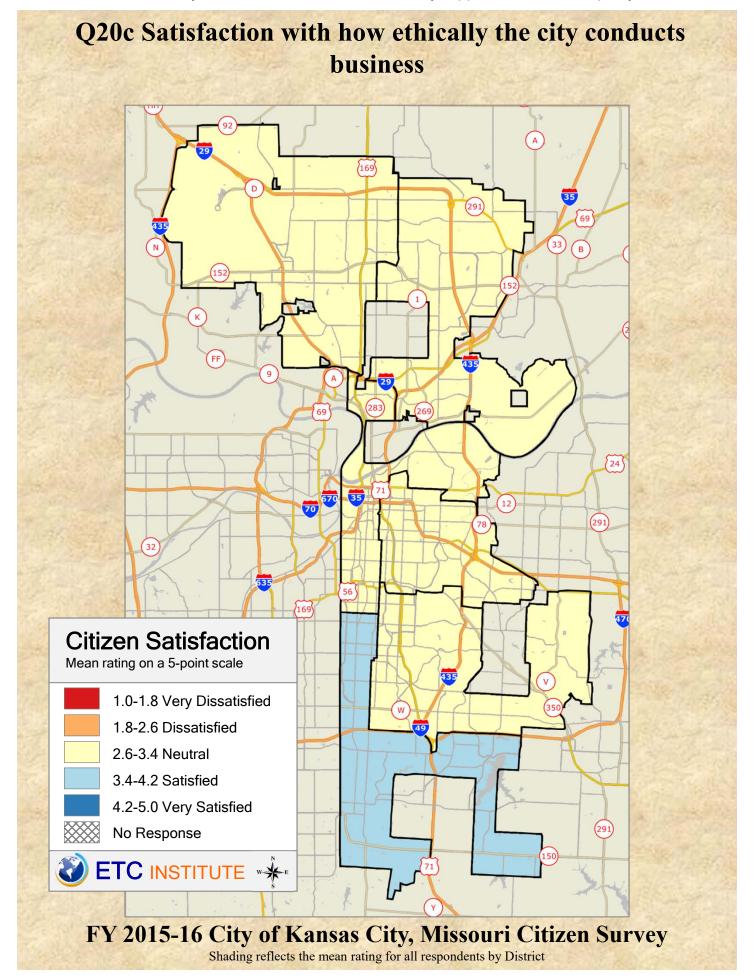

## 2015-16 KANSAS CITY MISSOURI CITIZEN SURVEY

APPENDIX A:
GIS MAPS BY DISTRICT

**Submitted to:** 

The City of Kansas City, Missouri

ETC Institute 725 W. Frontier Ln, Olathe, KS 66061 913-829-1215

## **Interpreting the Maps**

The maps on the following pages show the mean ratings by District.

If all areas on a map are the same color, then residents generally feel the same about that issue regardless of the location of their home.

When reading the maps, please use the following color scheme as a guide:

- DARK/LIGHT BLUE shades indicate <u>POSITIVE</u> ratings. Shades of blue generally indicate satisfaction with a service.
- OFF-WHITE shades indicate <u>NEUTRAL</u> ratings. Shades of neutral generally indicate that residents thought the quality of service delivery is adequate.
- ORANGE/RED shades indicate <u>NEGATIVE</u> ratings. Shades of orange/red generally indicate dissatisfaction with a service.