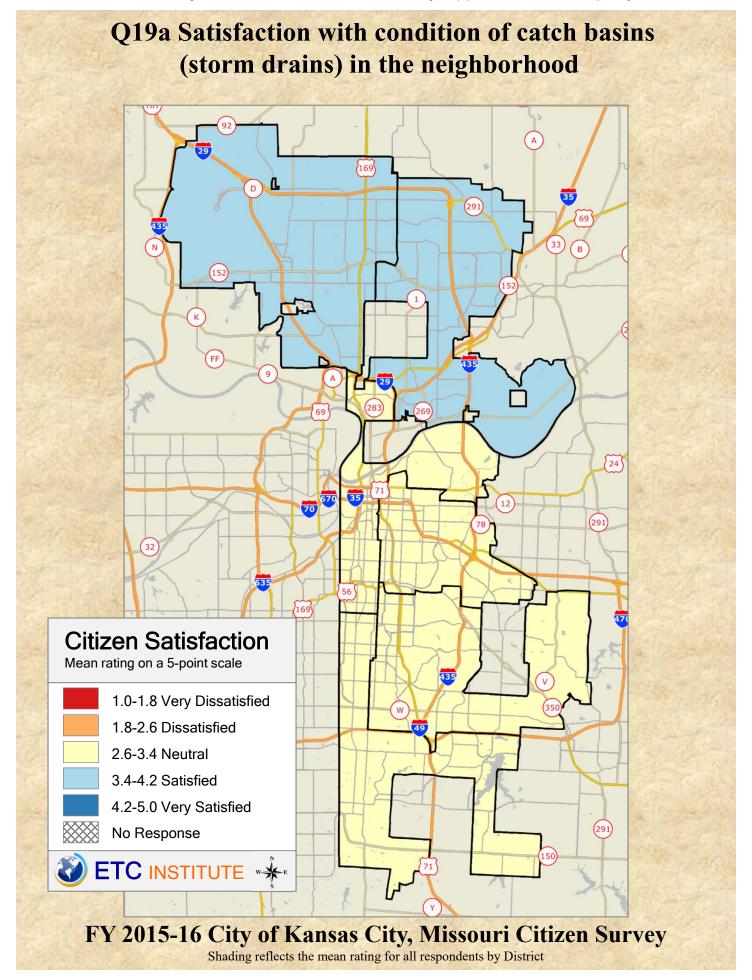

## **Interpreting the Maps**

The maps on the following pages show the mean ratings by District.

If all areas on a map are the same color, then residents generally feel the same about that issue regardless of the location of their home.

When reading the maps, please use the following color scheme as a guide:

- DARK/LIGHT BLUE shades indicate <u>POSITIVE</u> ratings. Shades of blue generally indicate satisfaction with a service.
- OFF-WHITE shades indicate <u>NEUTRAL</u> ratings. Shades of neutral generally indicate that residents thought the quality of service delivery is adequate.
- ORANGE/RED shades indicate <u>NEGATIVE</u> ratings. Shades of orange/red generally indicate dissatisfaction with a service.