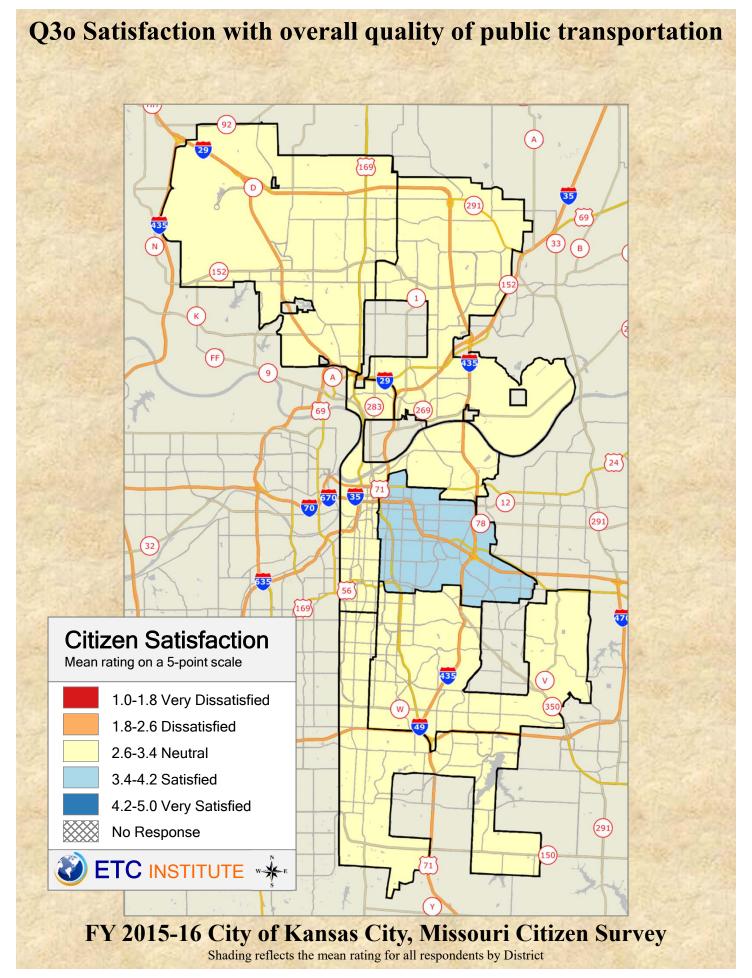

## **Interpreting the Maps**

The maps on the following pages show the mean ratings by District.

If all areas on a map are the same color, then residents generally feel the same about that issue regardless of the location of their home.

When reading the maps, please use the following color scheme as a guide:

- DARK/LIGHT BLUE shades indicate <u>POSITIVE</u> ratings. Shades of blue generally indicate satisfaction with a service.
- OFF-WHITE shades indicate <u>NEUTRAL</u> ratings. Shades of neutral generally indicate that residents thought the quality of service delivery is adequate.
- ORANGE/RED shades indicate <u>NEGATIVE</u> ratings. Shades of orange/red generally indicate dissatisfaction with a service.