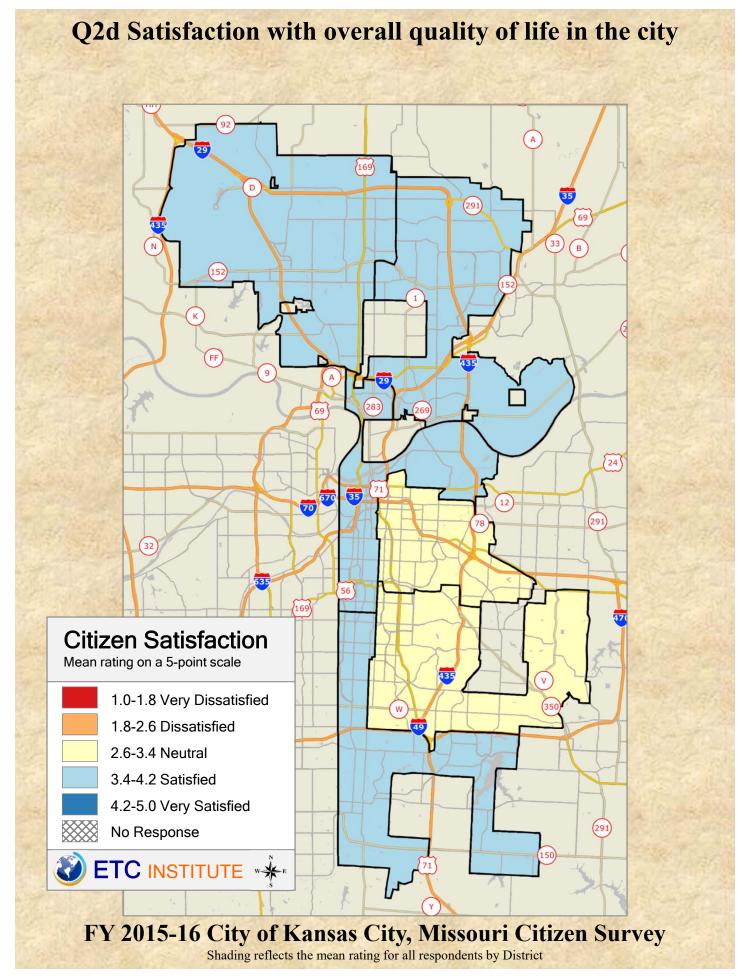

## **Interpreting the Maps**

The maps on the following pages show the mean ratings by District.

If all areas on a map are the same color, then residents generally feel the same about that issue regardless of the location of their home.

When reading the maps, please use the following color scheme as a guide:

- DARK/LIGHT BLUE shades indicate <u>POSITIVE</u> ratings. Shades of blue generally indicate satisfaction with a service.
- OFF-WHITE shades indicate <u>NEUTRAL</u> ratings. Shades of neutral generally indicate that residents thought the quality of service delivery is adequate.
- ORANGE/RED shades indicate <u>NEGATIVE</u> ratings. Shades of orange/red generally indicate dissatisfaction with a service.