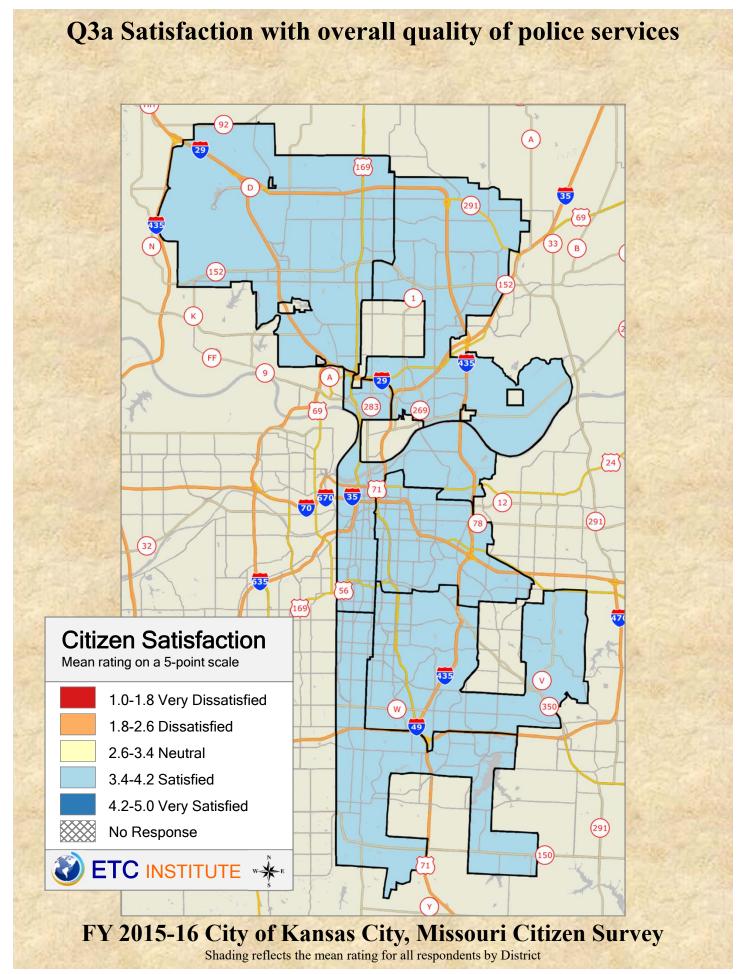

## **Interpreting the Maps**

The maps on the following pages show the mean ratings by District.

If all areas on a map are the same color, then residents generally feel the same about that issue regardless of the location of their home.

When reading the maps, please use the following color scheme as a guide:

- DARK/LIGHT BLUE shades indicate <u>POSITIVE</u> ratings. Shades of blue generally indicate satisfaction with a service.
- OFF-WHITE shades indicate <u>NEUTRAL</u> ratings. Shades of neutral generally indicate that residents thought the quality of service delivery is adequate.
- ORANGE/RED shades indicate <u>NEGATIVE</u> ratings. Shades of orange/red generally indicate dissatisfaction with a service.