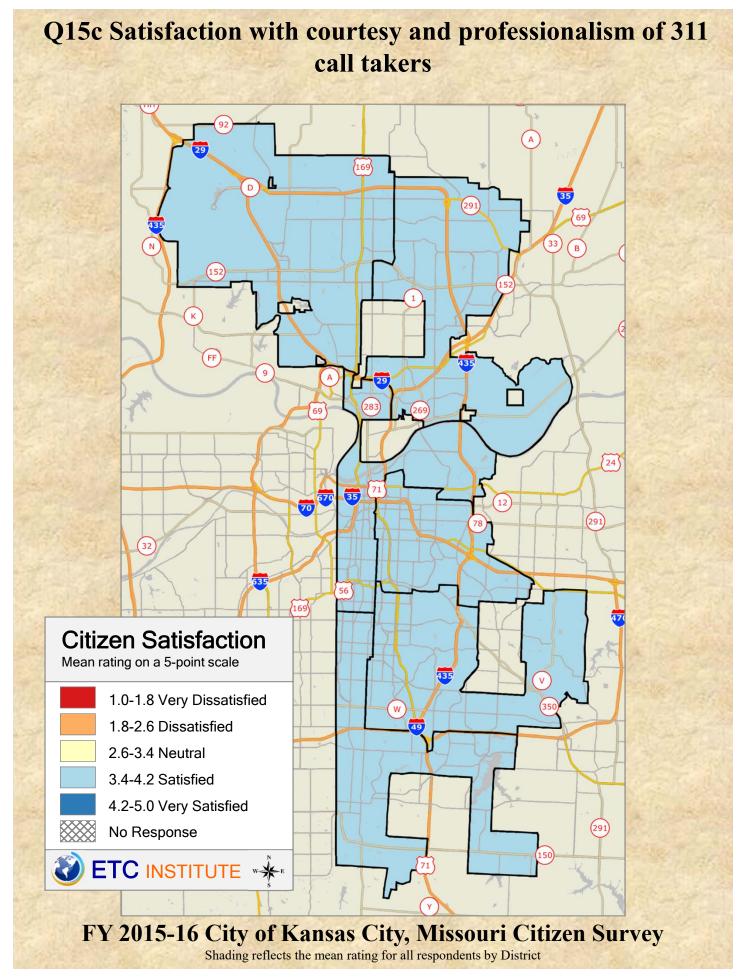

## **Interpreting the Maps**

The maps on the following pages show the mean ratings by District.

If all areas on a map are the same color, then residents generally feel the same about that issue regardless of the location of their home.

When reading the maps, please use the following color scheme as a guide:

- DARK/LIGHT BLUE shades indicate <u>POSITIVE</u> ratings. Shades of blue generally indicate satisfaction with a service.
- OFF-WHITE shades indicate <u>NEUTRAL</u> ratings. Shades of neutral generally indicate that residents thought the quality of service delivery is adequate.
- ORANGE/RED shades indicate <u>NEGATIVE</u> ratings. Shades of orange/red generally indicate dissatisfaction with a service.