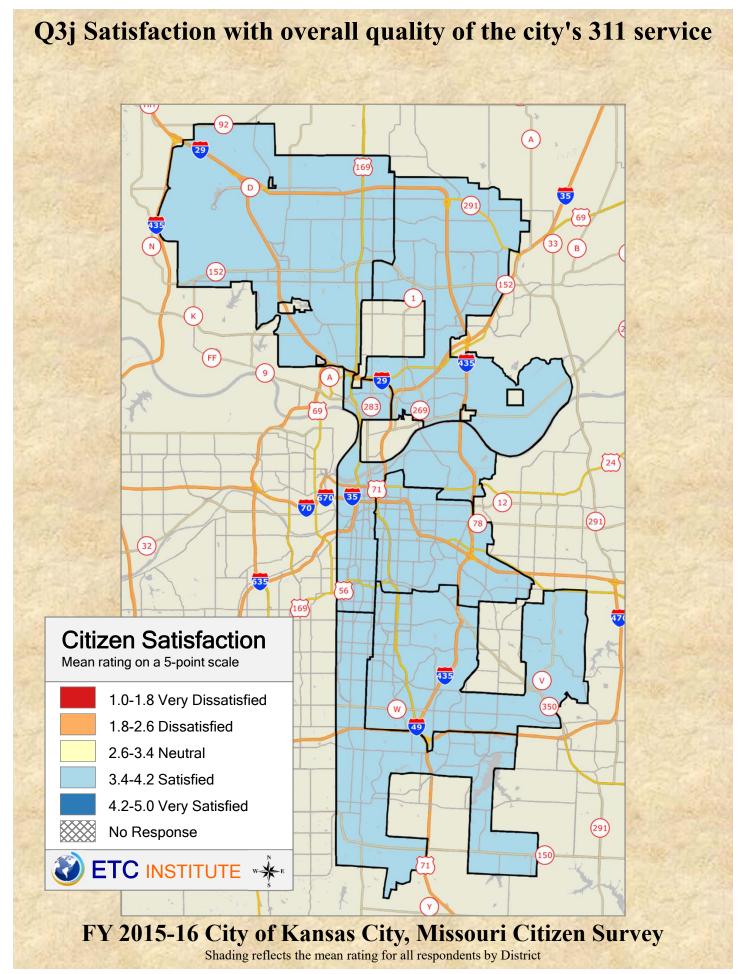

## **Interpreting the Maps**

The maps on the following pages show the mean ratings by District.

If all areas on a map are the same color, then residents generally feel the same about that issue regardless of the location of their home.

When reading the maps, please use the following color scheme as a guide:

- DARK/LIGHT BLUE shades indicate <u>POSITIVE</u> ratings. Shades of blue generally indicate satisfaction with a service.
- OFF-WHITE shades indicate <u>NEUTRAL</u> ratings. Shades of neutral generally indicate that residents thought the quality of service delivery is adequate.
- ORANGE/RED shades indicate <u>NEGATIVE</u> ratings. Shades of orange/red generally indicate dissatisfaction with a service.