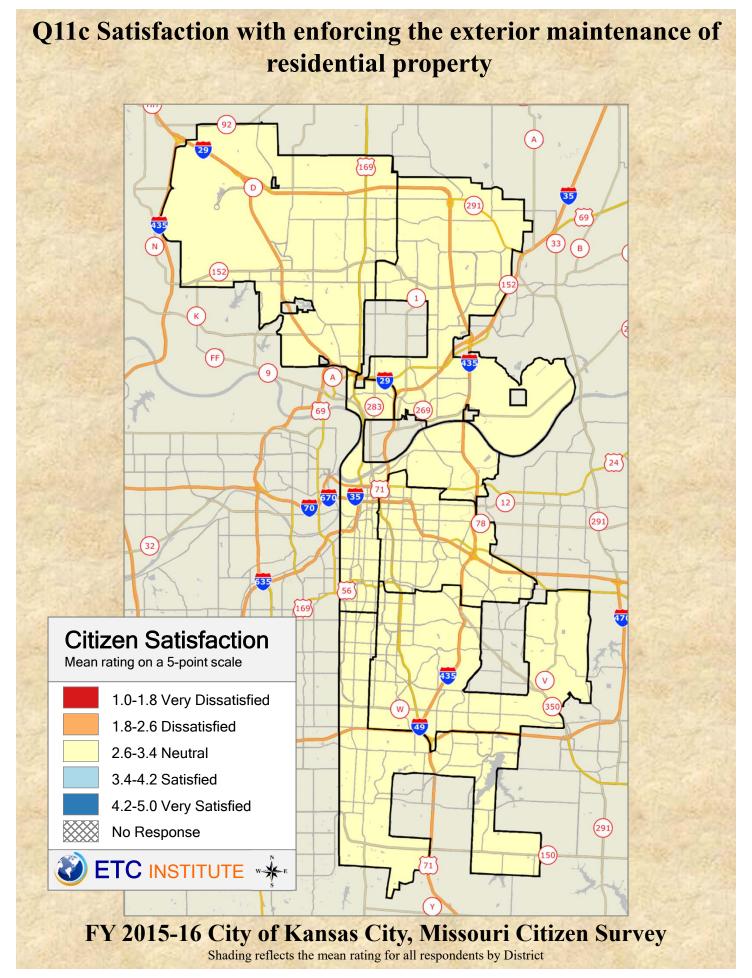

## **Interpreting the Maps**

The maps on the following pages show the mean ratings by District.

If all areas on a map are the same color, then residents generally feel the same about that issue regardless of the location of their home.

When reading the maps, please use the following color scheme as a guide:

- DARK/LIGHT BLUE shades indicate <u>POSITIVE</u> ratings. Shades of blue generally indicate satisfaction with a service.
- OFF-WHITE shades indicate <u>NEUTRAL</u> ratings. Shades of neutral generally indicate that residents thought the quality of service delivery is adequate.
- ORANGE/RED shades indicate <u>NEGATIVE</u> ratings. Shades of orange/red generally indicate dissatisfaction with a service.