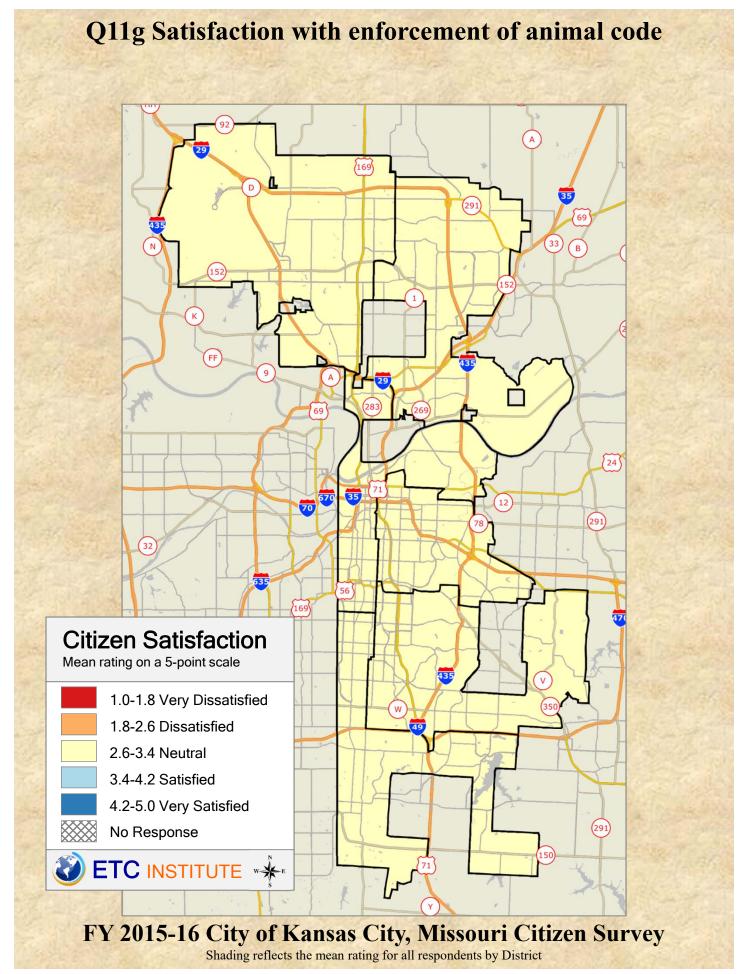

## **Interpreting the Maps**

The maps on the following pages show the mean ratings by District.

If all areas on a map are the same color, then residents generally feel the same about that issue regardless of the location of their home.

When reading the maps, please use the following color scheme as a guide:

- DARK/LIGHT BLUE shades indicate <u>POSITIVE</u> ratings. Shades of blue generally indicate satisfaction with a service.
- OFF-WHITE shades indicate <u>NEUTRAL</u> ratings. Shades of neutral generally indicate that residents thought the quality of service delivery is adequate.
- ORANGE/RED shades indicate <u>NEGATIVE</u> ratings. Shades of orange/red generally indicate dissatisfaction with a service.