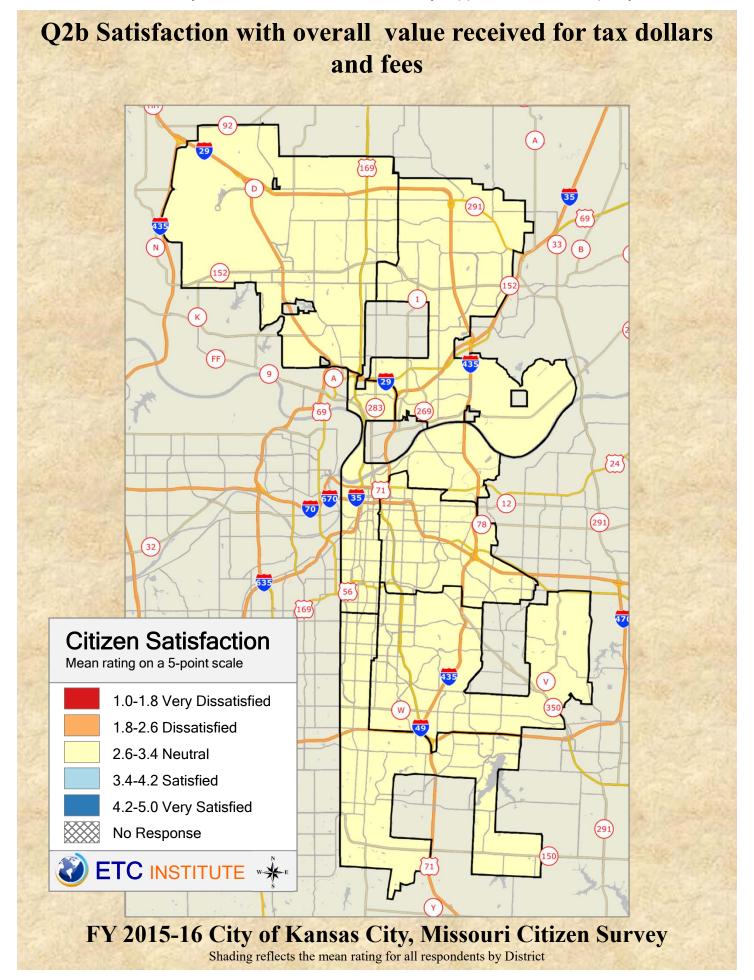

## **Interpreting the Maps**

The maps on the following pages show the mean ratings by District.

If all areas on a map are the same color, then residents generally feel the same about that issue regardless of the location of their home.

When reading the maps, please use the following color scheme as a guide:

- DARK/LIGHT BLUE shades indicate <u>POSITIVE</u> ratings. Shades of blue generally indicate satisfaction with a service.
- OFF-WHITE shades indicate <u>NEUTRAL</u> ratings. Shades of neutral generally indicate that residents thought the quality of service delivery is adequate.
- ORANGE/RED shades indicate <u>NEGATIVE</u> ratings. Shades of orange/red generally indicate dissatisfaction with a service.