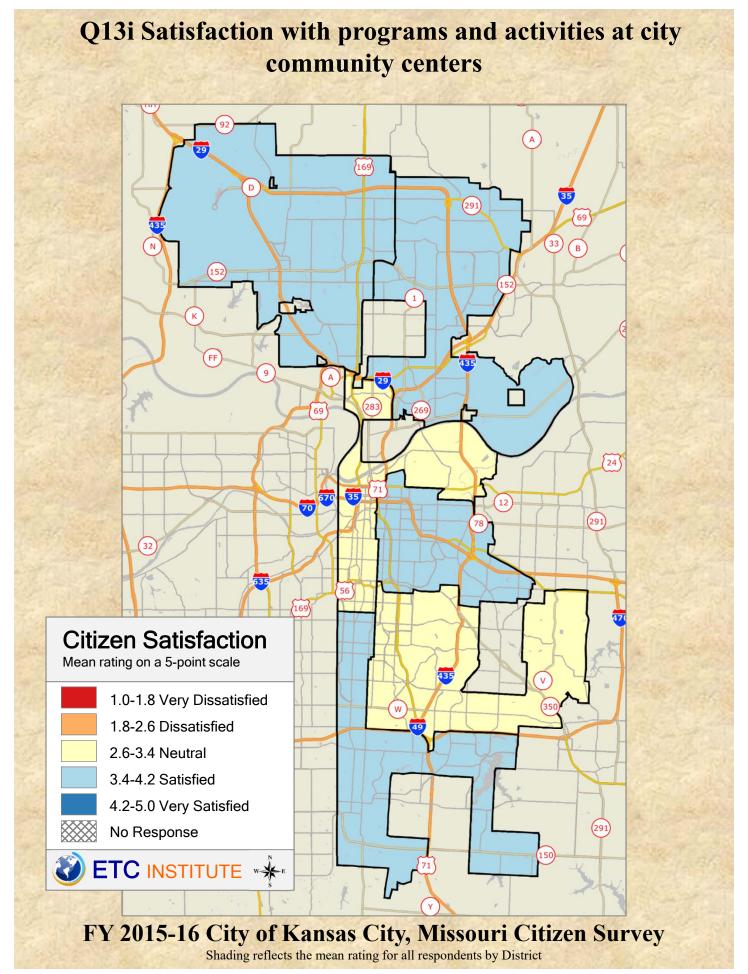

## **Interpreting the Maps**

The maps on the following pages show the mean ratings by District.

If all areas on a map are the same color, then residents generally feel the same about that issue regardless of the location of their home.

When reading the maps, please use the following color scheme as a guide:

- DARK/LIGHT BLUE shades indicate <u>POSITIVE</u> ratings. Shades of blue generally indicate satisfaction with a service.
- OFF-WHITE shades indicate <u>NEUTRAL</u> ratings. Shades of neutral generally indicate that residents thought the quality of service delivery is adequate.
- ORANGE/RED shades indicate <u>NEGATIVE</u> ratings. Shades of orange/red generally indicate dissatisfaction with a service.