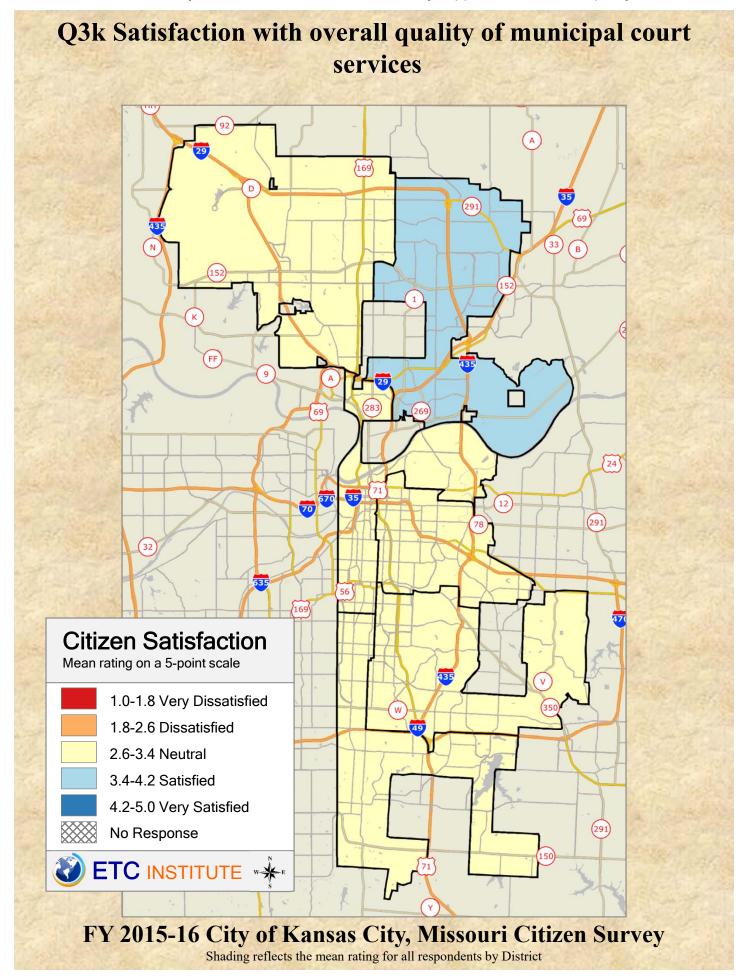

## **Interpreting the Maps**

The maps on the following pages show the mean ratings by District.

If all areas on a map are the same color, then residents generally feel the same about that issue regardless of the location of their home.

When reading the maps, please use the following color scheme as a guide:

- DARK/LIGHT BLUE shades indicate <u>POSITIVE</u> ratings. Shades of blue generally indicate satisfaction with a service.
- OFF-WHITE shades indicate <u>NEUTRAL</u> ratings. Shades of neutral generally indicate that residents thought the quality of service delivery is adequate.
- ORANGE/RED shades indicate <u>NEGATIVE</u> ratings. Shades of orange/red generally indicate dissatisfaction with a service.