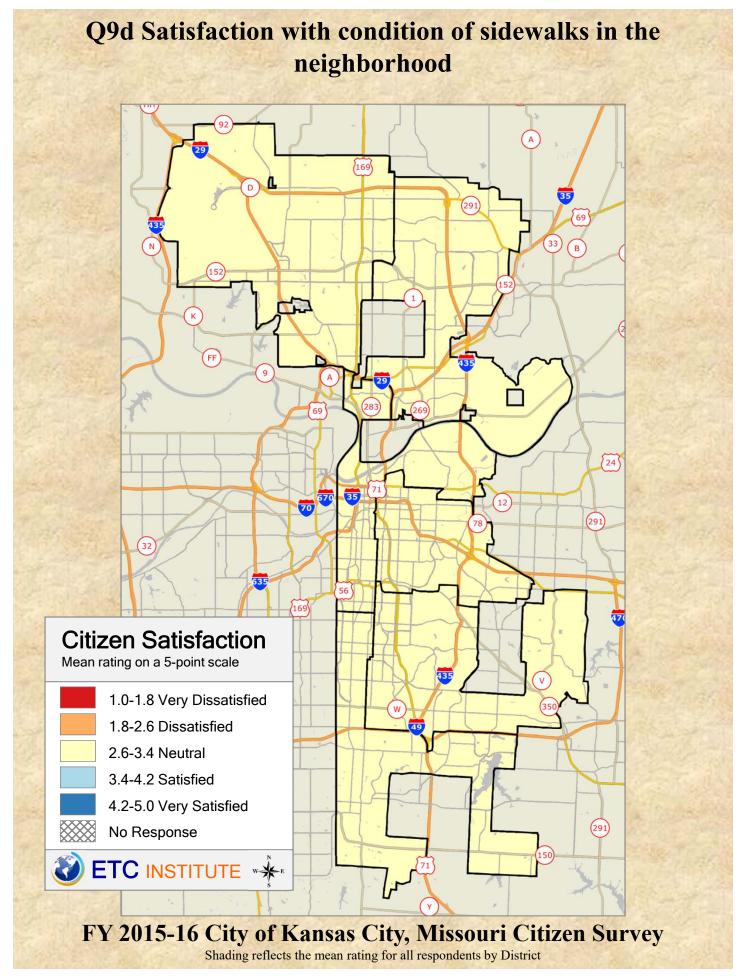

## **Interpreting the Maps**

The maps on the following pages show the mean ratings by District.

If all areas on a map are the same color, then residents generally feel the same about that issue regardless of the location of their home.

When reading the maps, please use the following color scheme as a guide:

- DARK/LIGHT BLUE shades indicate <u>POSITIVE</u> ratings. Shades of blue generally indicate satisfaction with a service.
- OFF-WHITE shades indicate <u>NEUTRAL</u> ratings. Shades of neutral generally indicate that residents thought the quality of service delivery is adequate.
- ORANGE/RED shades indicate <u>NEGATIVE</u> ratings. Shades of orange/red generally indicate dissatisfaction with a service.