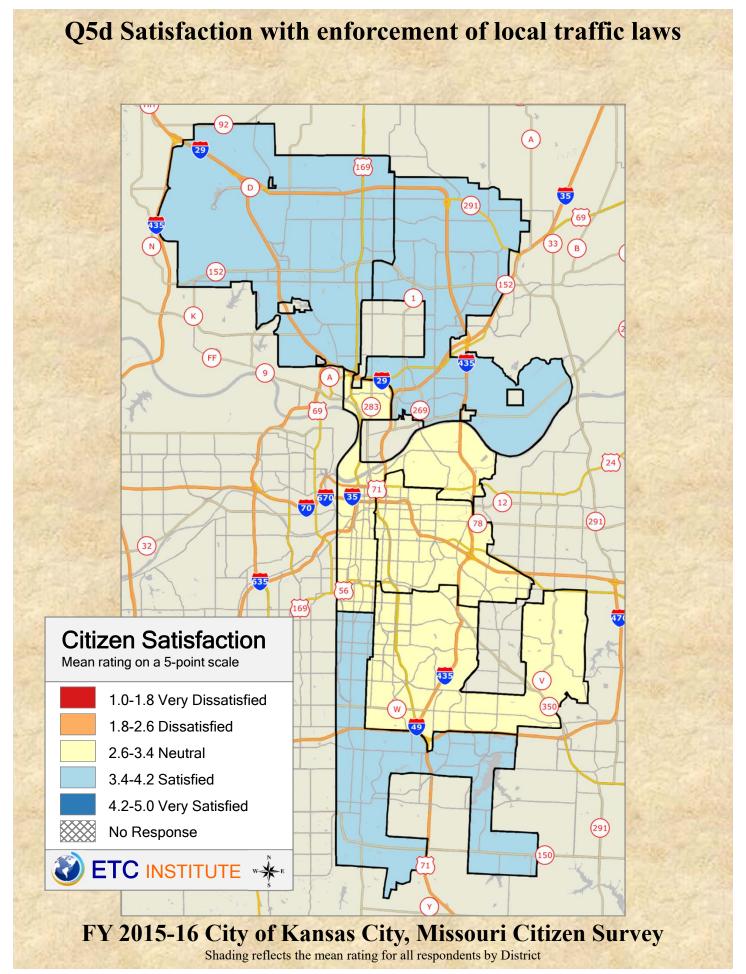

## **Interpreting the Maps**

The maps on the following pages show the mean ratings by District.

If all areas on a map are the same color, then residents generally feel the same about that issue regardless of the location of their home.

When reading the maps, please use the following color scheme as a guide:

- DARK/LIGHT BLUE shades indicate <u>POSITIVE</u> ratings. Shades of blue generally indicate satisfaction with a service.
- OFF-WHITE shades indicate <u>NEUTRAL</u> ratings. Shades of neutral generally indicate that residents thought the quality of service delivery is adequate.
- ORANGE/RED shades indicate <u>NEGATIVE</u> ratings. Shades of orange/red generally indicate dissatisfaction with a service.