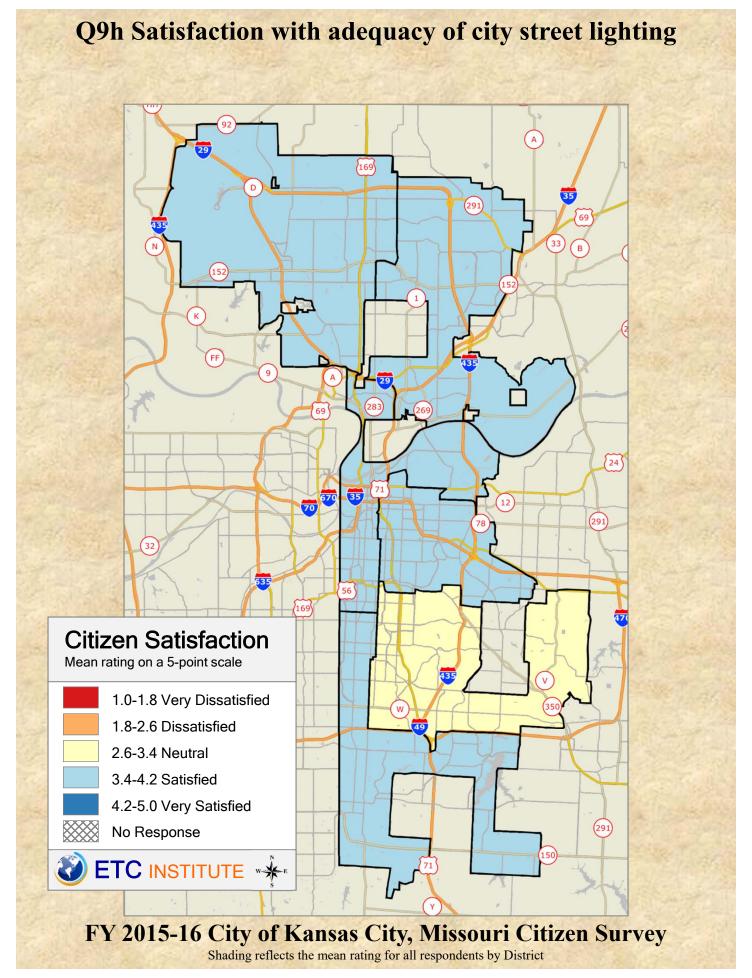

## **Interpreting the Maps**

The maps on the following pages show the mean ratings by District.

If all areas on a map are the same color, then residents generally feel the same about that issue regardless of the location of their home.

When reading the maps, please use the following color scheme as a guide:

- DARK/LIGHT BLUE shades indicate <u>POSITIVE</u> ratings. Shades of blue generally indicate satisfaction with a service.
- OFF-WHITE shades indicate <u>NEUTRAL</u> ratings. Shades of neutral generally indicate that residents thought the quality of service delivery is adequate.
- ORANGE/RED shades indicate <u>NEGATIVE</u> ratings. Shades of orange/red generally indicate dissatisfaction with a service.