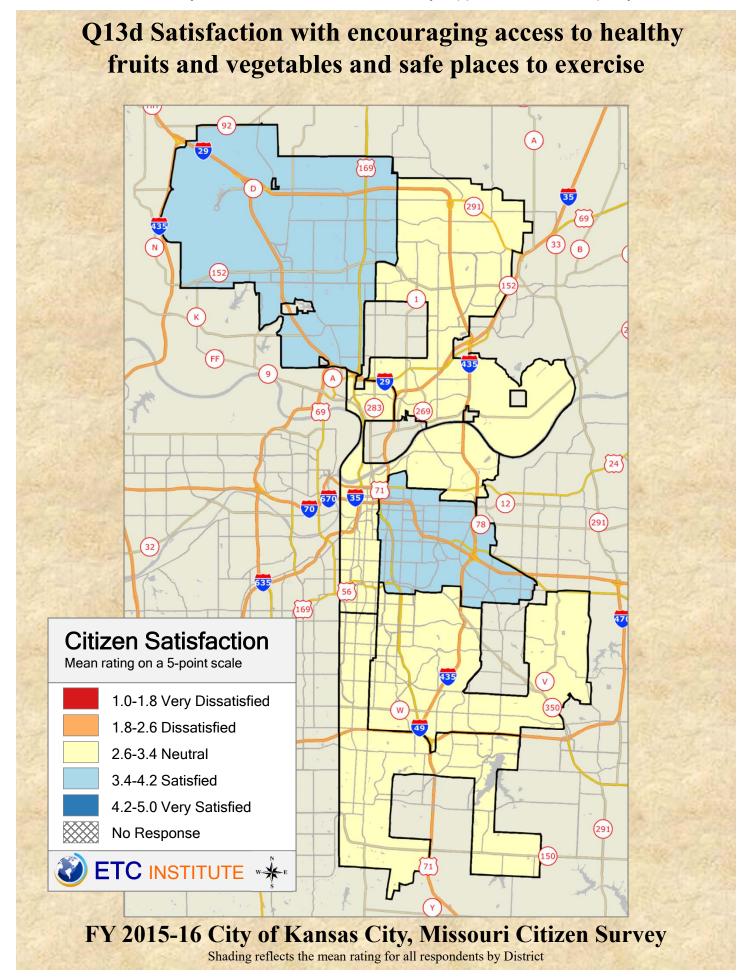

## **Interpreting the Maps**

The maps on the following pages show the mean ratings by District.

If all areas on a map are the same color, then residents generally feel the same about that issue regardless of the location of their home.

When reading the maps, please use the following color scheme as a guide:

- DARK/LIGHT BLUE shades indicate <u>POSITIVE</u> ratings. Shades of blue generally indicate satisfaction with a service.
- OFF-WHITE shades indicate <u>NEUTRAL</u> ratings. Shades of neutral generally indicate that residents thought the quality of service delivery is adequate.
- ORANGE/RED shades indicate <u>NEGATIVE</u> ratings. Shades of orange/red generally indicate dissatisfaction with a service.