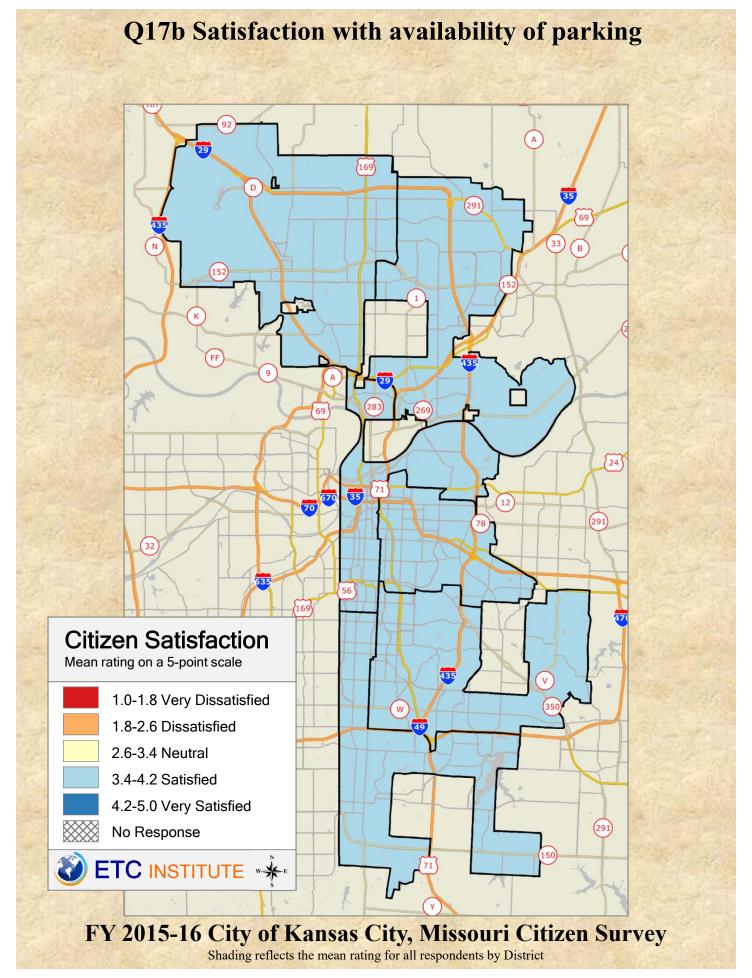

## **Interpreting the Maps**

The maps on the following pages show the mean ratings by District.

If all areas on a map are the same color, then residents generally feel the same about that issue regardless of the location of their home.

When reading the maps, please use the following color scheme as a guide:

- DARK/LIGHT BLUE shades indicate <u>POSITIVE</u> ratings. Shades of blue generally indicate satisfaction with a service.
- OFF-WHITE shades indicate <u>NEUTRAL</u> ratings. Shades of neutral generally indicate that residents thought the quality of service delivery is adequate.
- ORANGE/RED shades indicate <u>NEGATIVE</u> ratings. Shades of orange/red generally indicate dissatisfaction with a service.