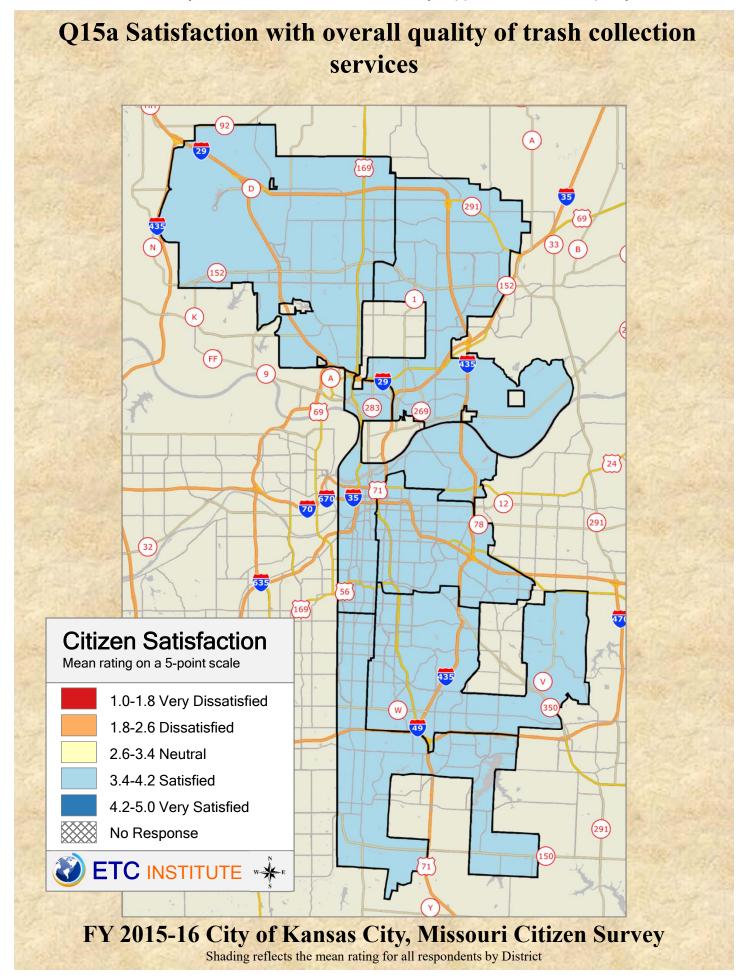

## **Interpreting the Maps**

The maps on the following pages show the mean ratings by District.

If all areas on a map are the same color, then residents generally feel the same about that issue regardless of the location of their home.

When reading the maps, please use the following color scheme as a guide:

- DARK/LIGHT BLUE shades indicate <u>POSITIVE</u> ratings. Shades of blue generally indicate satisfaction with a service.
- OFF-WHITE shades indicate <u>NEUTRAL</u> ratings. Shades of neutral generally indicate that residents thought the quality of service delivery is adequate.
- ORANGE/RED shades indicate <u>NEGATIVE</u> ratings. Shades of orange/red generally indicate dissatisfaction with a service.