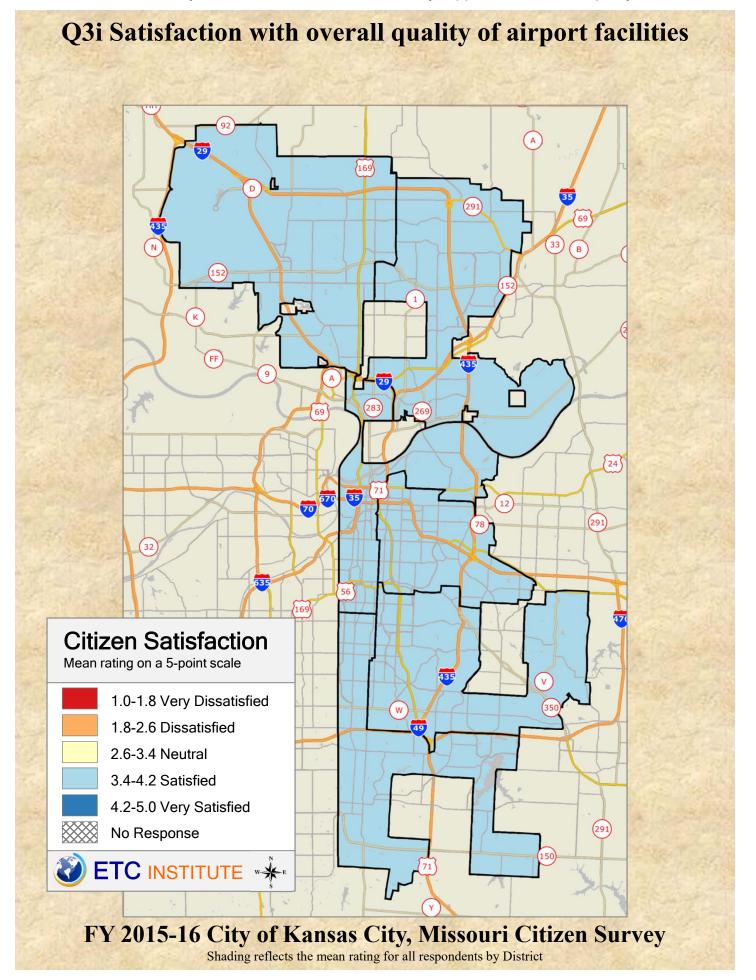

## **Interpreting the Maps**

The maps on the following pages show the mean ratings by District.

If all areas on a map are the same color, then residents generally feel the same about that issue regardless of the location of their home.

When reading the maps, please use the following color scheme as a guide:

- DARK/LIGHT BLUE shades indicate <u>POSITIVE</u> ratings. Shades of blue generally indicate satisfaction with a service.
- OFF-WHITE shades indicate <u>NEUTRAL</u> ratings. Shades of neutral generally indicate that residents thought the quality of service delivery is adequate.
- ORANGE/RED shades indicate <u>NEGATIVE</u> ratings. Shades of orange/red generally indicate dissatisfaction with a service.