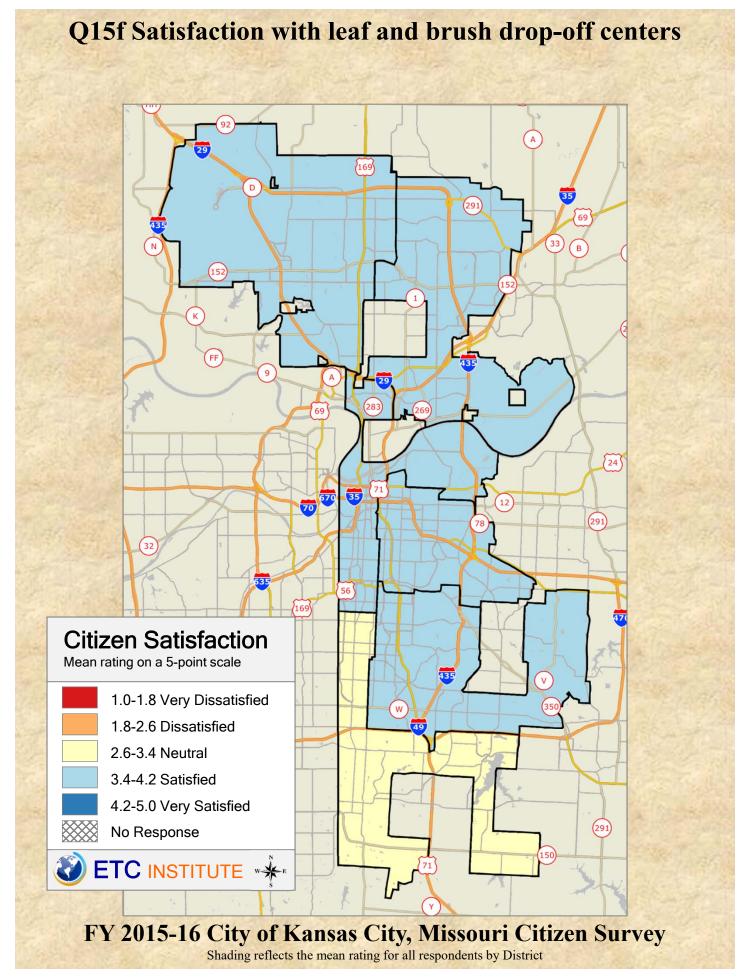

## **Interpreting the Maps**

The maps on the following pages show the mean ratings by District.

If all areas on a map are the same color, then residents generally feel the same about that issue regardless of the location of their home.

When reading the maps, please use the following color scheme as a guide:

- DARK/LIGHT BLUE shades indicate <u>POSITIVE</u> ratings. Shades of blue generally indicate satisfaction with a service.
- OFF-WHITE shades indicate <u>NEUTRAL</u> ratings. Shades of neutral generally indicate that residents thought the quality of service delivery is adequate.
- ORANGE/RED shades indicate <u>NEGATIVE</u> ratings. Shades of orange/red generally indicate dissatisfaction with a service.