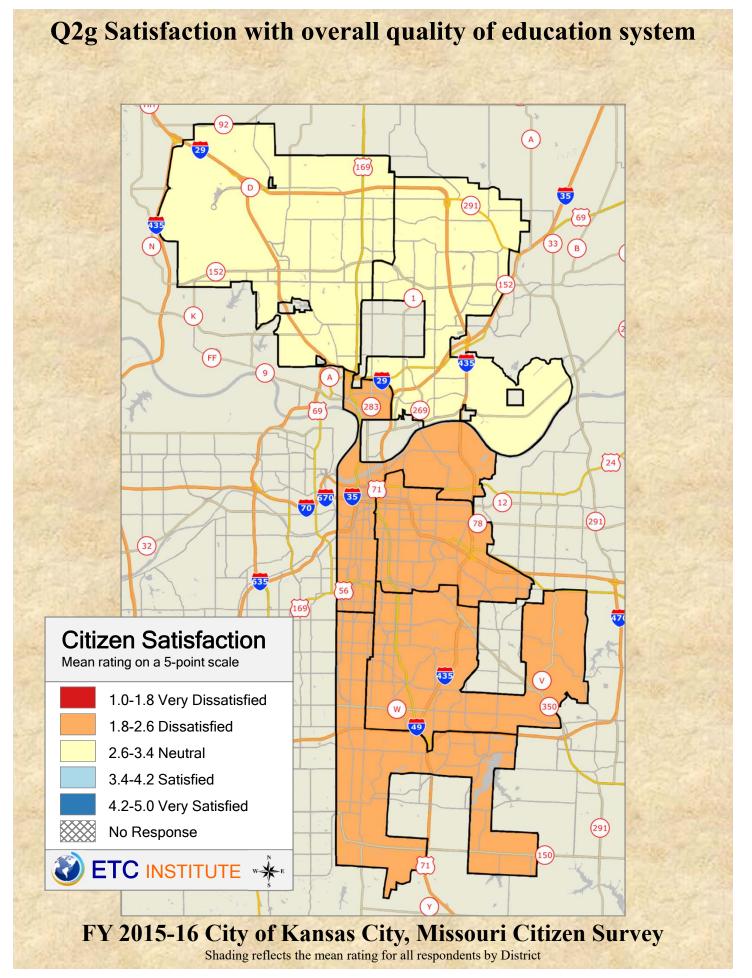

## **Interpreting the Maps**

The maps on the following pages show the mean ratings by District.

If all areas on a map are the same color, then residents generally feel the same about that issue regardless of the location of their home.

When reading the maps, please use the following color scheme as a guide:

- DARK/LIGHT BLUE shades indicate <u>POSITIVE</u> ratings. Shades of blue generally indicate satisfaction with a service.
- OFF-WHITE shades indicate <u>NEUTRAL</u> ratings. Shades of neutral generally indicate that residents thought the quality of service delivery is adequate.
- ORANGE/RED shades indicate <u>NEGATIVE</u> ratings. Shades of orange/red generally indicate dissatisfaction with a service.