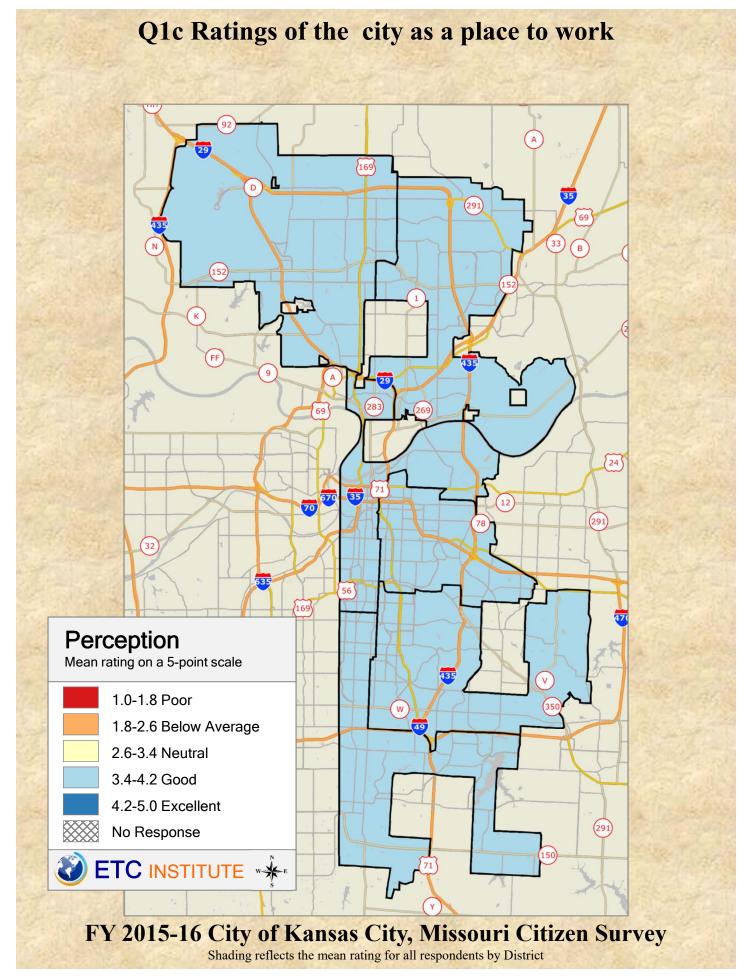

## **Interpreting the Maps**

The maps on the following pages show the mean ratings by District.

If all areas on a map are the same color, then residents generally feel the same about that issue regardless of the location of their home.

When reading the maps, please use the following color scheme as a guide:

- DARK/LIGHT BLUE shades indicate <u>POSITIVE</u> ratings. Shades of blue generally indicate satisfaction with a service.
- OFF-WHITE shades indicate <u>NEUTRAL</u> ratings. Shades of neutral generally indicate that residents thought the quality of service delivery is adequate.
- ORANGE/RED shades indicate <u>NEGATIVE</u> ratings. Shades of orange/red generally indicate dissatisfaction with a service.