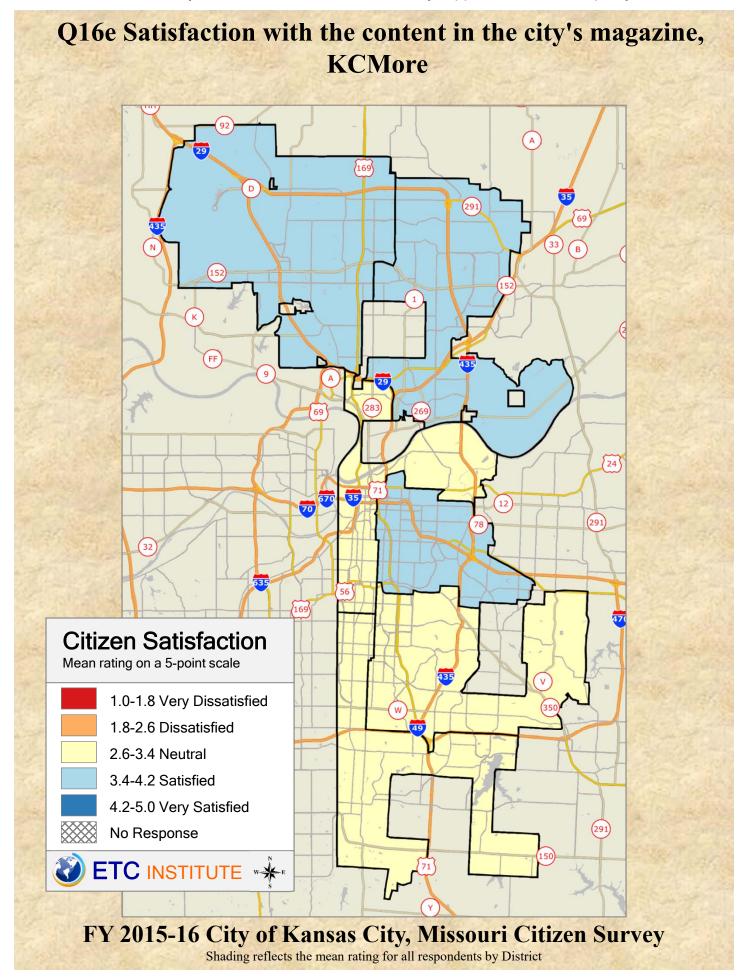

## **Interpreting the Maps**

The maps on the following pages show the mean ratings by District.

If all areas on a map are the same color, then residents generally feel the same about that issue regardless of the location of their home.

When reading the maps, please use the following color scheme as a guide:

- DARK/LIGHT BLUE shades indicate <u>POSITIVE</u> ratings. Shades of blue generally indicate satisfaction with a service.
- OFF-WHITE shades indicate <u>NEUTRAL</u> ratings. Shades of neutral generally indicate that residents thought the quality of service delivery is adequate.
- ORANGE/RED shades indicate <u>NEGATIVE</u> ratings. Shades of orange/red generally indicate dissatisfaction with a service.