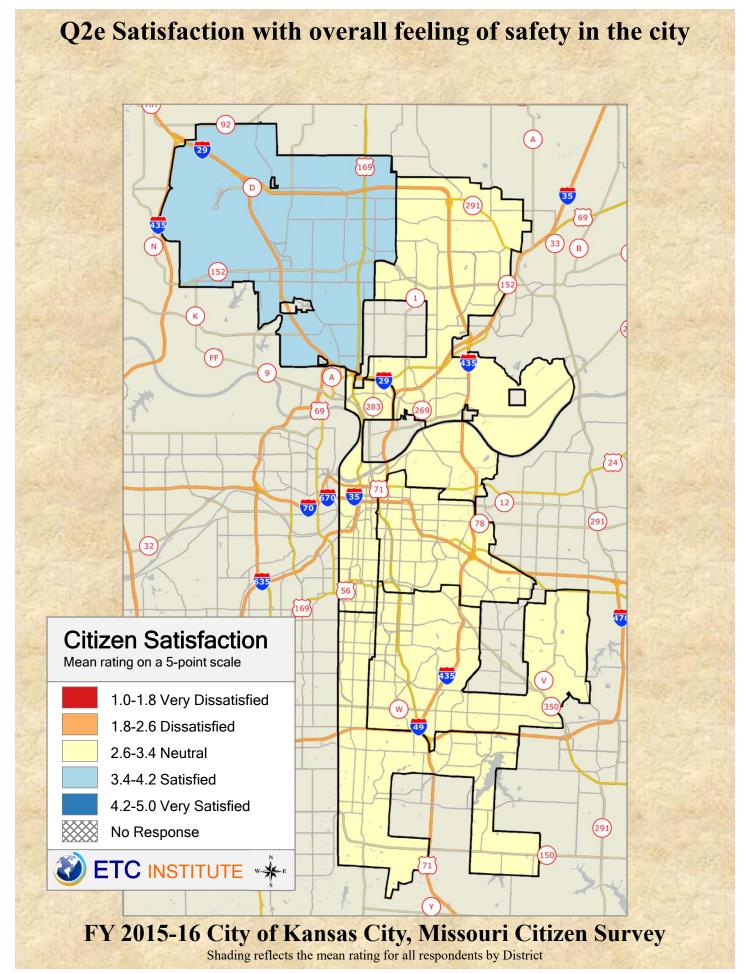

## **Interpreting the Maps**

The maps on the following pages show the mean ratings by District.

If all areas on a map are the same color, then residents generally feel the same about that issue regardless of the location of their home.

When reading the maps, please use the following color scheme as a guide:

- DARK/LIGHT BLUE shades indicate <u>POSITIVE</u> ratings. Shades of blue generally indicate satisfaction with a service.
- OFF-WHITE shades indicate <u>NEUTRAL</u> ratings. Shades of neutral generally indicate that residents thought the quality of service delivery is adequate.
- ORANGE/RED shades indicate <u>NEGATIVE</u> ratings. Shades of orange/red generally indicate dissatisfaction with a service.