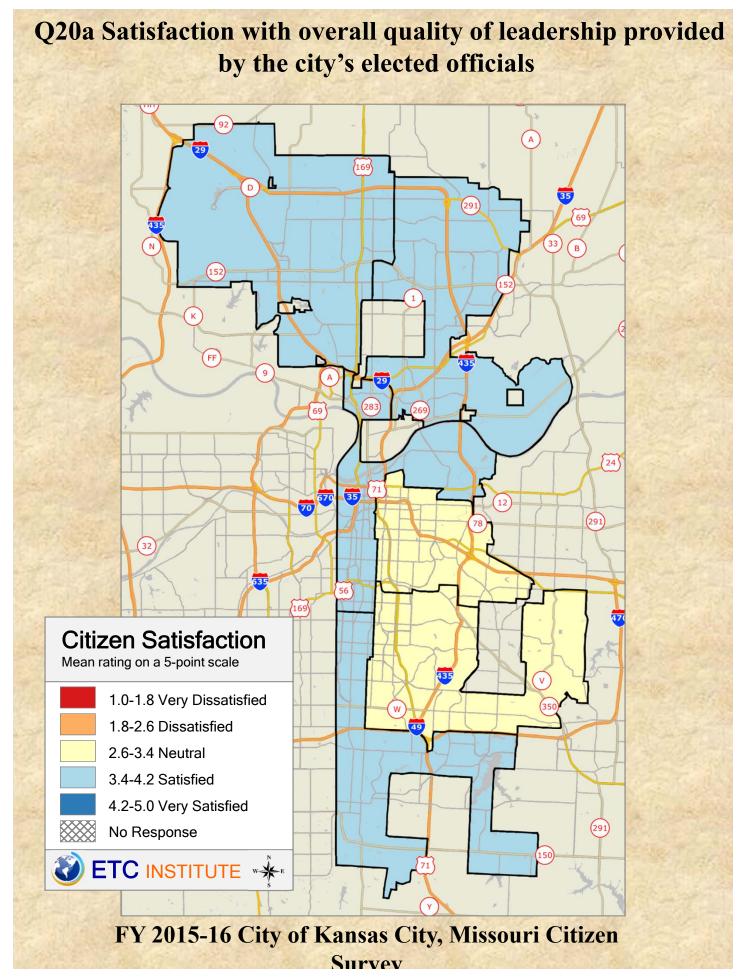

## **Interpreting the Maps**

The maps on the following pages show the mean ratings by District.

If all areas on a map are the same color, then residents generally feel the same about that issue regardless of the location of their home.

When reading the maps, please use the following color scheme as a guide:

- DARK/LIGHT BLUE shades indicate <u>POSITIVE</u> ratings. Shades of blue generally indicate satisfaction with a service.
- OFF-WHITE shades indicate <u>NEUTRAL</u> ratings. Shades of neutral generally indicate that residents thought the quality of service delivery is adequate.
- ORANGE/RED shades indicate <u>NEGATIVE</u> ratings. Shades of orange/red generally indicate dissatisfaction with a service.